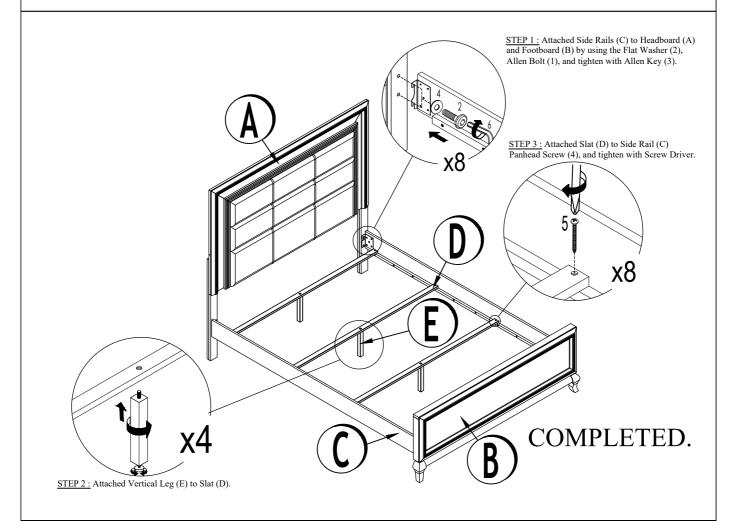

## ASSEMBLY INSTRUCTIONS B221-QH, B221-QF, B221-QKR

Caution: Please read instructions thoroughly before unpacking assembly parts. Sharp, exposed staple tips can cause injury, therefore, for your protection, please remove any exposed staples used in packing.

- 1. We recommend that you should assemble this product with the assistance of another person; this will make assembly easier, and will help to eliminate damage the product or injury to persons during assembly.
- 2. Be sure to check all packing materials carefully for small parts that may have come loose inside the carton during shipment.
- 3. Please do not over tighten screws or bolts.
- 4. Please put all parts on a non-abrasive floor before assembly, and follow the assembly steps to assemble your newly purchased product correctly and efficiently.

| PARTS LIST |              |          |       |  |  |
|------------|--------------|----------|-------|--|--|
| NO.        | PART DESC.   | PART     | QTY   |  |  |
| Α          | HEADBOARD    |          | 1 pc  |  |  |
| В          | FOOTBOARD    |          | 1 pc  |  |  |
| С          | SIDE RAIL    |          | 2 pcs |  |  |
| D          | SLAT         |          | 4 pcs |  |  |
| Е          | VERTICAL LEG | <b>←</b> | 4 pcs |  |  |

| HARDWARE LIST |                |          |           |       |  |
|---------------|----------------|----------|-----------|-------|--|
| NO.           | HARDWARE DESC. | PART     | SIZE      | QTY   |  |
| 1             | ALLEN BOLT     | <b>%</b> | M8 x 20mm | 8 pcs |  |
| 2             | FLAT WASHER    | 0        | M8 x 18mm | 8 pcs |  |
| 3             | ALLEN KEY      |          | M5        | 1 pcs |  |
| 4             | PANHEAD SCREW  | 1        | M4 x 30mm | 8 pcs |  |