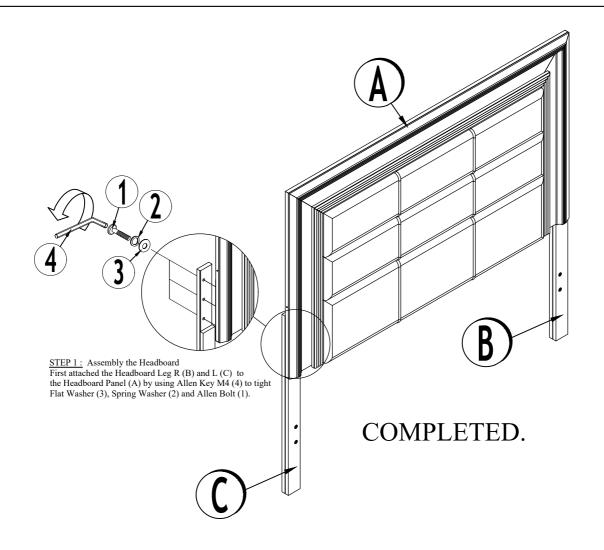

| PARTS LIST |                |                                       |      |  |  |
|------------|----------------|---------------------------------------|------|--|--|
| NO.        | PART DESC.     | PART                                  | QTY  |  |  |
| Α          | HEADBOARD      |                                       | 1 pc |  |  |
| В          | HB - LEG RIGHT | ····                                  | 1 pc |  |  |
| С          | HB - LEG LEFT  | · · · · · · · · · · · · · · · · · · · | 1 pc |  |  |

| HARDWARE LIST |                |      |           |       |  |
|---------------|----------------|------|-----------|-------|--|
| NO.           | HARDWARE DESC. | PART | SIZE      | QTY   |  |
| 1             | ALLEN BOLT     |      | M8 x 40mm | 6 pcs |  |
| 2             | SPRING WASHER  | 0    | M8        | 6 pcs |  |
| 3             | FLAT WASHER    | 0    | M8 x 18mm | 6 pcs |  |
| 4             | ALLEN KEY      |      | M5        | 1 pc  |  |