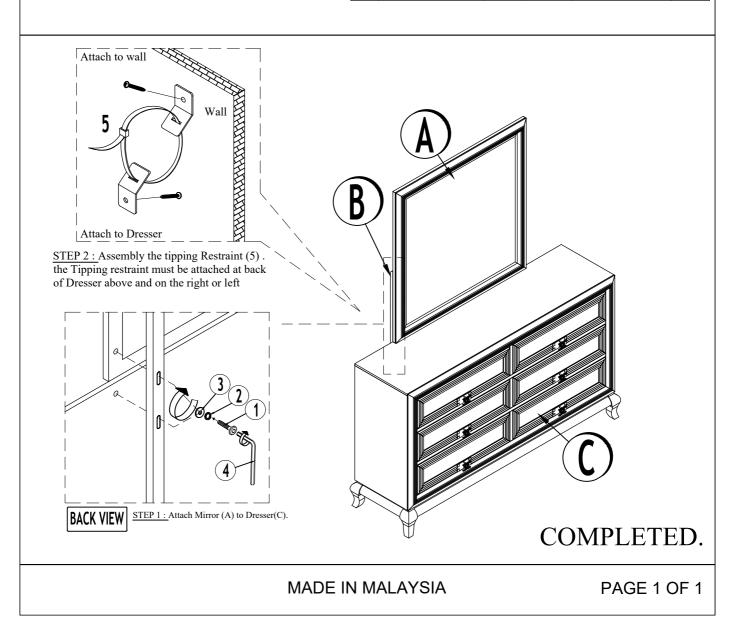

| PARTS LIST |                |                                        |       |  |  |
|------------|----------------|----------------------------------------|-------|--|--|
| NO.        | PART DESC.     | PART                                   | QTY   |  |  |
| А          | MIRROR         |                                        | 1 pc  |  |  |
| В          | MIRROR SUPPORT | ······································ | 2 pcs |  |  |
| С          | DRESSER        |                                        | 1 pc  |  |  |

| HARDWARE LIST |                   |      |           |       |  |
|---------------|-------------------|------|-----------|-------|--|
| NO.           | HARDWARE DESC.    | PART | SIZE      | QTY   |  |
| 1             | ALLEN BOLT        | 0    | M6 x 35mm | 8 pcs |  |
| 2             | SPRING WASHER     | 0    | M8        | 8 pcs |  |
| 3             | FLAT WASHER       | 0    | M8 x 18mm | 8 pcs |  |
| 4             | ALLEN KEY         |      | M4        | 1 pc  |  |
| 5             | TIPPING RESTRAINT | -¢   |           | 1 pc  |  |