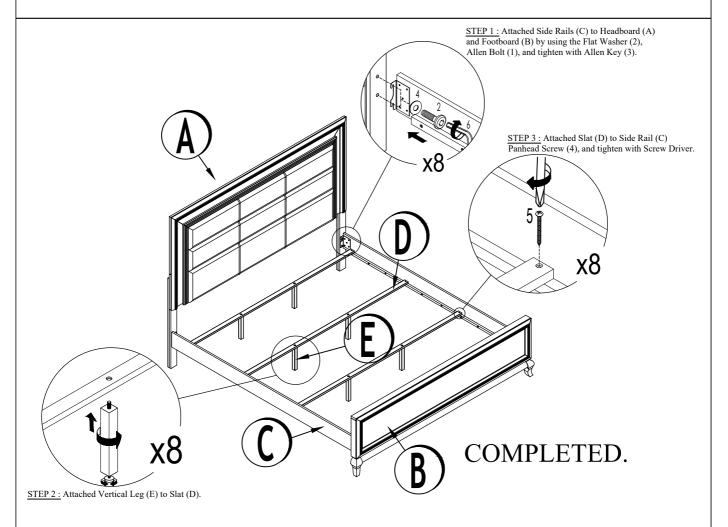

## ASSEMBLY INSTRUCTIONS B221-KH, B221-KF, B221-QKR

Caution: Please read instructions thoroughly before unpacking assembly parts. Sharp, exposed staple tips can cause injury, therefore, for your protection, please remove any exposed staples used in packing.

- 1. We recommend that you should assemble this product with the assistance of another person; this will make assembly easier, and will help to eliminate damage the product or injury to persons during assembly.
- 2. Be sure to check all packing materials carefully for small parts that may have come loose inside the carton during shipment.
- 3. Please do not over tighten screws or bolts.
- 4. Please put all parts on a non-abrasive floor before assembly, and follow the assembly steps to assemble your newly purchased product correctly and efficiently.

| PARTS LIST |              |          |       |  |  |
|------------|--------------|----------|-------|--|--|
| NO.        | PART DESC.   | PART     | QTY   |  |  |
| Α          | HEADBOARD    |          | 1 pc  |  |  |
| В          | FOOTBOARD    |          | 1 pc  |  |  |
| С          | SIDE RAIL    |          | 2 pcs |  |  |
| D          | SLAT         |          | 4 pcs |  |  |
| Е          | VERTICAL LEG | <b>←</b> | 8 pcs |  |  |

| HARDWARE LIST |                |          |           |       |  |
|---------------|----------------|----------|-----------|-------|--|
| NO.           | HARDWARE DESC. | PART     | SIZE      | QTY   |  |
| 1             | ALLEN BOLT     | <b>%</b> | M8 x 20mm | 8 pcs |  |
| 2             | FLAT WASHER    | 0        | M8 x 18mm | 8 pcs |  |
| 3             | ALLEN KEY      |          | M5        | 1 pcs |  |
| 4             | PANHEAD SCREW  | 1        | M4 x 30mm | 8 pcs |  |