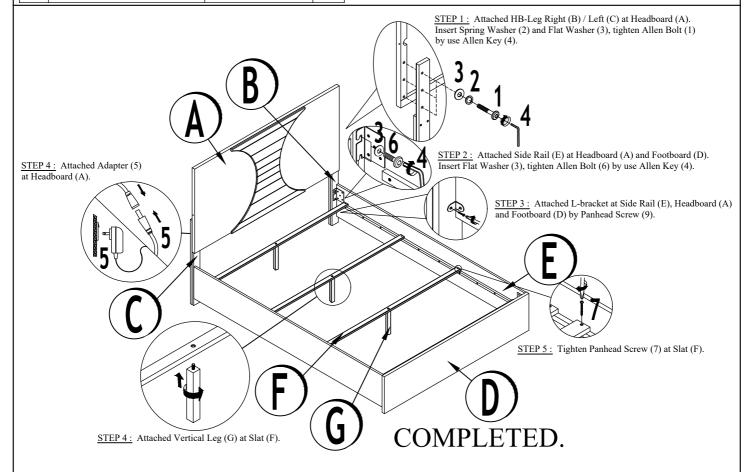

| PARTS LIST |                |         |       |  |
|------------|----------------|---------|-------|--|
| NO.        | PART DESC.     | PART    | QTY   |  |
| Α          | HEADBOARD      |         | 1 pc  |  |
| В          | HB - LEG RIGHT | <b></b> | 1 pc  |  |
| С          | HB - LEG LEFT  | •••     | 1 pc  |  |
| D          | FOOTBOARD      |         | 1 pc  |  |
| Е          | SIDE RAIL      |         | 2 pcs |  |
| F          | SLAT           |         | 4 pcs |  |
| G          | VERTICAL LEG   | €       | 4 pcs |  |

| HARDWARE LIST |                |            |           |        |  |
|---------------|----------------|------------|-----------|--------|--|
| NO.           | HARDWARE DESC. | PART       | SIZE      | QTY    |  |
| 1             | ALLEN BOLT     | <b>2</b>   | M8 x 40mm | 6 pcs  |  |
| 2             | SPRING WASHER  | 0          | M8        | 6 pcs  |  |
| 3             | FLAT WASHER    | 0          | M8 x 18mm | 14 pcs |  |
| 4             | ALLEN KEY      |            | M5        | 1 pc   |  |
| 5             | ADAPTER        | <b>®</b>   |           | 1 pc   |  |
| 6             | ALLEN BOLT     | <b>2</b>   | M8 x 20mm | 8 pcs  |  |
| 7             | PANHEAD SCREW  | •          | M4 x 30mm | 8 pcs  |  |
| 8             | L-BRACKET      | <b>6</b> 3 |           | 4 pcs  |  |
| 9             | PANHEAD SCREW  | 4          | M4 x 16mm | 8 pcs  |  |
|               |                |            |           |        |  |