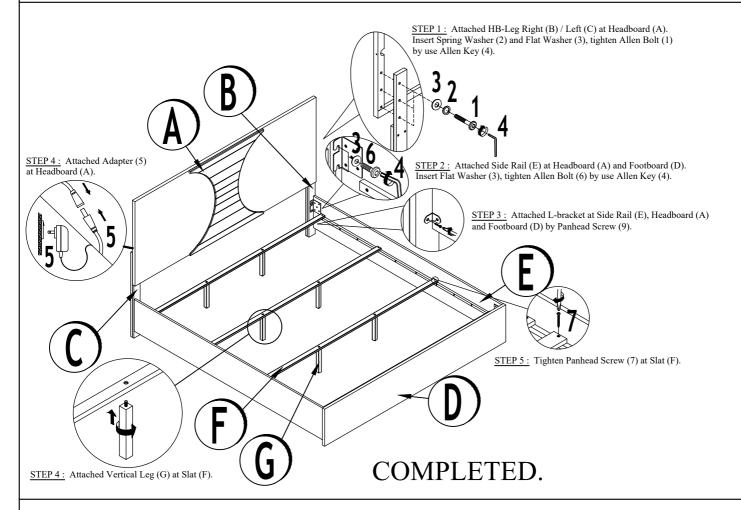

| PARTS LIST |                |      |       |  |  |
|------------|----------------|------|-------|--|--|
| NO.        | PART DESC.     | PART | QTY   |  |  |
| Α          | HEADBOARD      |      | 1 pc  |  |  |
| В          | HB - LEG RIGHT | •    | 1 pc  |  |  |
| С          | HB - LEG LEFT  | •••  | 1 pc  |  |  |
| D          | FOOTBOARD      |      | 1 pc  |  |  |
| Е          | SIDE RAIL      |      | 2 pcs |  |  |
| F          | SLAT           |      | 4 pcs |  |  |
| G          | VERTICAL LEG   | €    | 8 pcs |  |  |

| HARDWARE LIST |                |            |           |        |  |
|---------------|----------------|------------|-----------|--------|--|
| NO.           | HARDWARE DESC. | PART       | SIZE      | QTY    |  |
| 1             | ALLEN BOLT     | <b>2</b>   | M8 x 40mm | 6 pcs  |  |
| 2             | SPRING WASHER  | 0          | M8        | 6 pcs  |  |
| 3             | FLAT WASHER    | 0          | M8 x 18mm | 14 pcs |  |
| 4             | ALLEN KEY      |            | M5        | 1 pc   |  |
| 5             | ADAPTER        | <b>®</b>   |           | 1 pc   |  |
| 6             | ALLEN BOLT     | <b>2</b>   | M8 x 20mm | 8 pcs  |  |
| 7             | PANHEAD SCREW  | •          | M4 x 30mm | 8 pcs  |  |
| 8             | L-BRACKET      | <b>6</b> 3 |           | 4 pcs  |  |
| 9             | PANHEAD SCREW  | 4          | M4 x 16mm | 8 pcs  |  |
|               | •              |            |           |        |  |