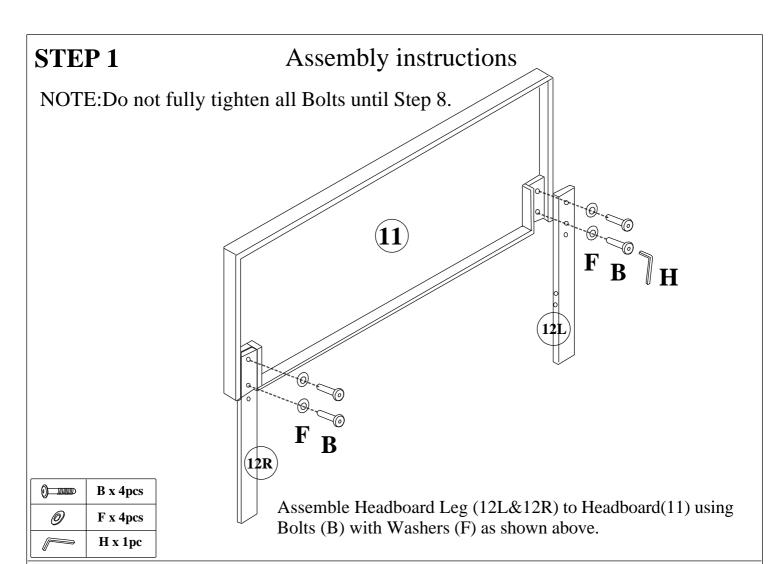

STEP 2

E x 4pcsF x 4pcsI x 1pc

Assemble Connect Bar (13) to Headboard Leg (12L&12R )using Bolts (E) with Washers (F) as shown above.

Page 3 of 7

A x 4pcsF x 4pcsH x 1pc

Assemble Metal Legs(5) to Footboard(1) using Bolts(A) & Washers(F) as shown above.