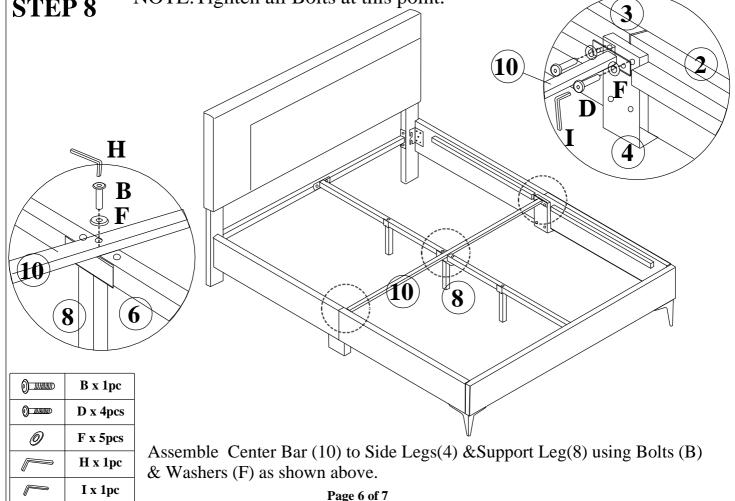

| 0 | B x 4pcs |
|---|----------|
| 0 | F x 4pcs |
|   | Н х 1рс  |

Assemble Support Legs (7&8) to Center Rails (6) using Bolts (H) & Washers (F) as shown above.

Page 5 of 7