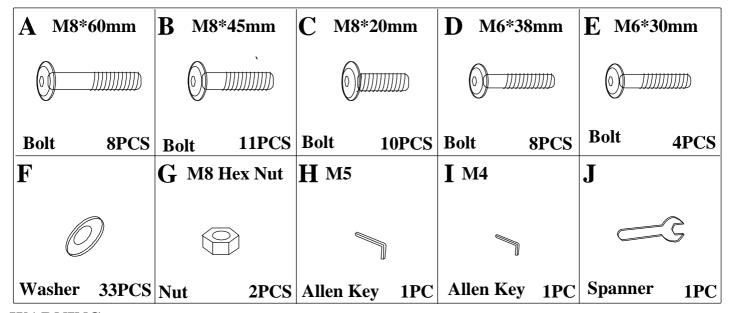

rts required to complete that step.
- 2. We recommend that where possible you allow sufficient space to assemble the item as close as possible to the place where it will be once assembled.
- 3. For the protection if your furniture we recommend that the product is placed on protected surfaces durig assembly to prevent any damage.
- 4. During assembly do not over tighten, as this may damage the product.
- 5. Please ensure you retain all the product packaging until the item completely assembled.
- 6. Please periodically check all fittings and re-tighten as necessary.
- 7. Never allow any liquids to remain on your furniture as absorption can cause the surface to warp or the finish to de-laminate.
- 8. It is recommended that this item should be assembled by two adults.



## **HARDWARE LIST**



## **WARNING:**

- 1. Always use the recommended size of mattress or mattress support to help prevent the likelihood of entrapment or falls.
- 2. For your safety do not jump on the bed.
- 3. The use of water or sleep flotation mattress on the bed is not recommended.
- 4. The weight load on this bed should never exceed 500lbs. Exceeding this weight limit may cause the bed to collapse, resulting in serious personal injury and property damage.



STEP 2



E x 4pcsF x 4pcsI x 1pc

Assemble Connect Bar (13) to Headboard Leg (12L&12R )using Bolts (E) with Washers (F) as shown above.

Page 3 of 7





A x 4pcsF x 4pcsH x 1pc

Assemble Metal Legs(5) to Footboard(1) using Bolts(A) & Washers(F) as shown above.

**STEP 4** NOTE:Do not fully tighten all Bolts until Step 8.



D x 4pcs
 F x 4pcs
 I