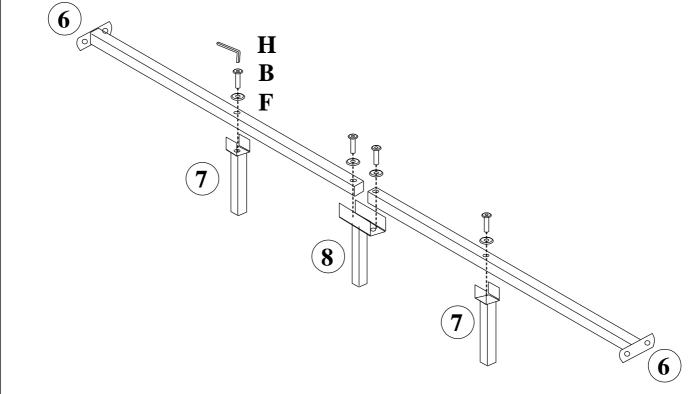

| 0 | B x 4pcs |
|---|----------|
| 0 | F x 4pcs |
|   | Н х 1рс  |

Assemble Support Legs (7&8) to Center Rails (6) using Bolts (H) & Washers (F) as shown above.

Page 5 of 7