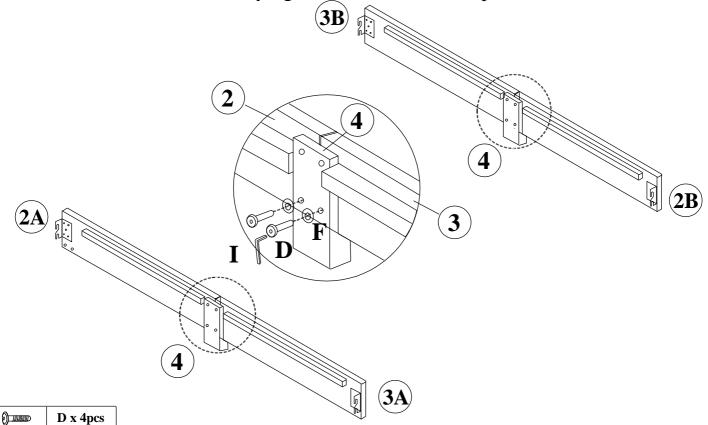

**STEP 4** NOTE:Do not fully tighten all Bolts until Step 8.

D x 4pcs
 F x 4pcs
 I x 1pc

Assemble Side Legs(4) to Side boards(2A&3A&2B&3B) using Bolts (D) & Washers(F) as shown above.

Page 4 of 7

**STEP 6** NOTE:Do not fully tighten all Bolts until Step 8.