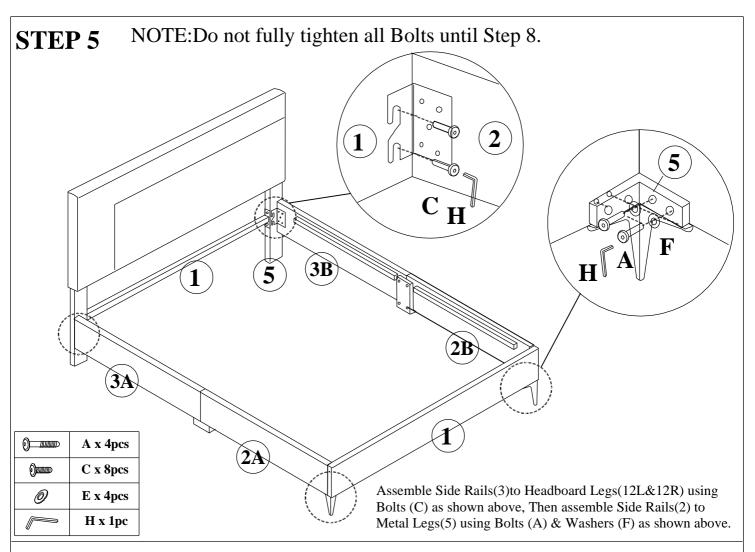

**STEP 4** NOTE:Do not fully tighten all Bolts until Step 8.

D x 4pcs
 F x 4pcs
 I x 1pc

Assemble Side Legs(4) to Side boards(2A&3A&2B&3B) using Bolts (D) & Washers(F) as shown above.

Page 4 of 7

**STEP 6** NOTE:Do not fully tighten all Bolts until Step 8.