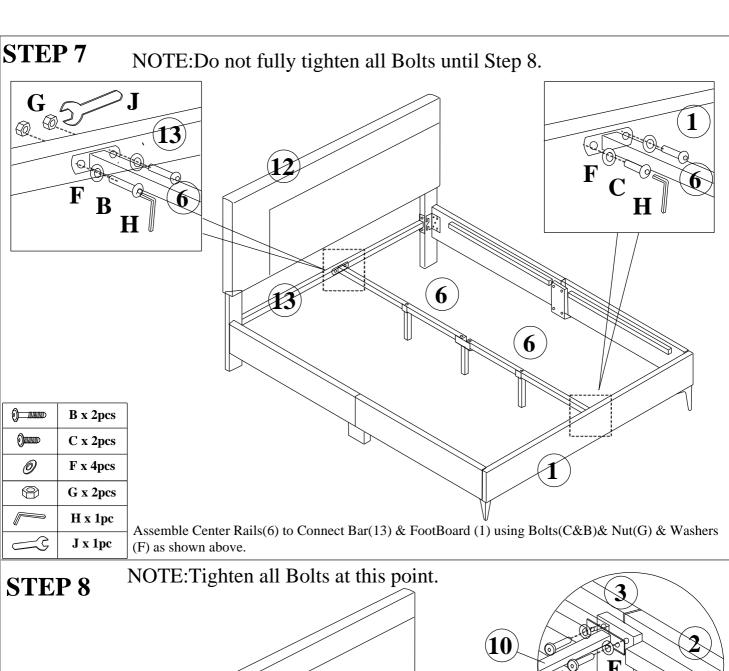

**STEP 4** NOTE:Do not fully tighten all Bolts until Step 8.

D x 4pcs
 F x 4pcs
 I x 1pc

Assemble Side Legs(4) to Side boards(2A&3A&2B&3B) using Bolts (D) & Washers(F) as shown above.

Page 4 of 7

**STEP 6** NOTE:Do not fully tighten all Bolts until Step 8.