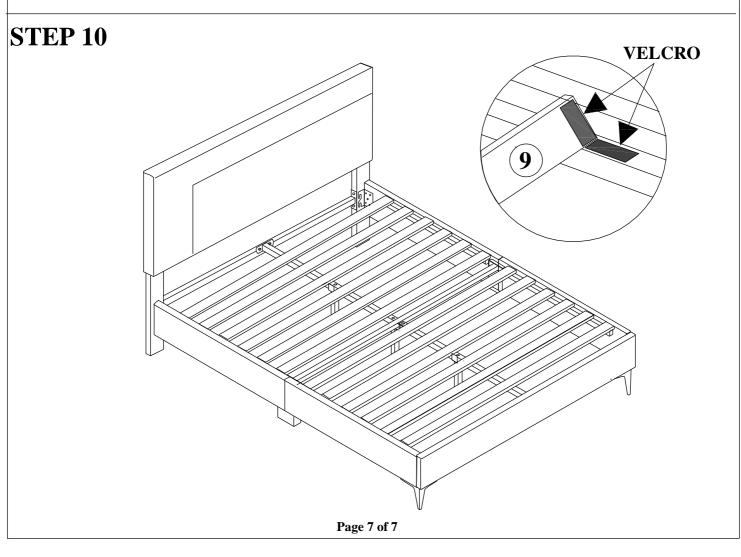

| 0 | B x 4pcs |
|---|----------|
| 0 | F x 4pcs |
|   | Н х 1рс  |

Assemble Support Legs (7&8) to Center Rails (6) using Bolts (H) & Washers (F) as shown above.

Page 5 of 7