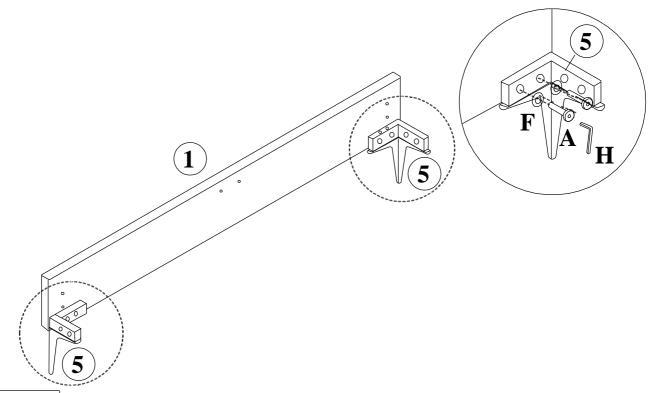

STEP 2

E x 4pcsF x 4pcsI x 1pc

Assemble Connect Bar (13) to Headboard Leg (12L&12R )using Bolts (E) with Washers (F) as shown above.

Page 3 of 7

A x 4pcsF x 4pcsH x 1pc

Assemble Metal Legs(5) to Footboard(1) using Bolts(A) & Washers(F) as shown above.