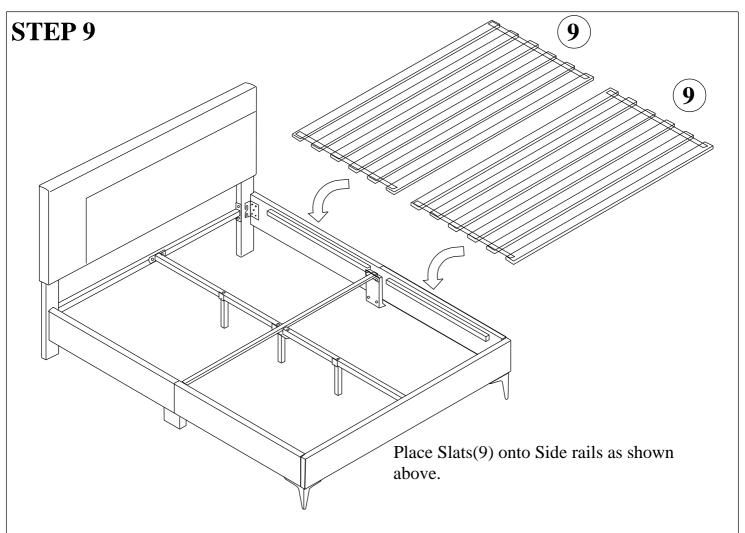

ause the bed to collapse, resulting in serious personal injury and property damage.



STEP 2



E x 4pcsF x 4pcsI x 1pc

Assemble Connect Bar (13) to Headboard Leg (12L&12R )using Bolts (E) with Washers (F) as shown above.

Page 3 of 7





A x 4pcsF x 4pcsH x 1pc

Assemble Metal Legs(5) to Footboard(1) using Bolts(A) & Washers(F) as shown above.

**STEP 4** NOTE:Do not fully tighten all Bolts until Step 8.



D x 4pcs
 F x 4pcs
 I x 1pc

Assemble Side Legs(4) to Side boards(2A&3A&2B&3B) using Bolts (D) & Washers(F) as shown above.

Page 4 of 7



**STEP 6** NOTE:Do not fully tighten all Bolts until Step 8.



| 0 | B x 4pcs |
|---|----------|
| 0 | F x 4pcs |
|   | Н х 1рс  |

Assemble Support Legs (7&8) to Center Rails (6) using Bolts (H) & Washers (F) as shown above.

Page 5 of 7