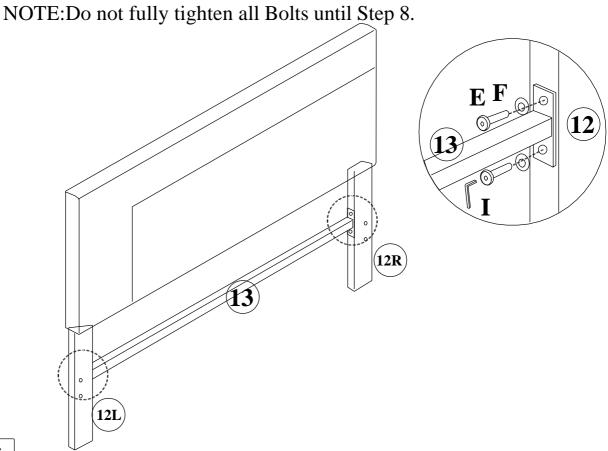

STEP 2

E x 4pcsF x 4pcsI x 1pc

Assemble Connect Bar (13) to Headboard Leg (12L&12R )using Bolts (E) with Washers (F) as shown above.

Page 3 of 7

A x 4pcsF x 4pcsH x 1pc

Assemble Metal Legs(5) to Footboard(1) using Bolts(A) & Washers(F) as shown above.