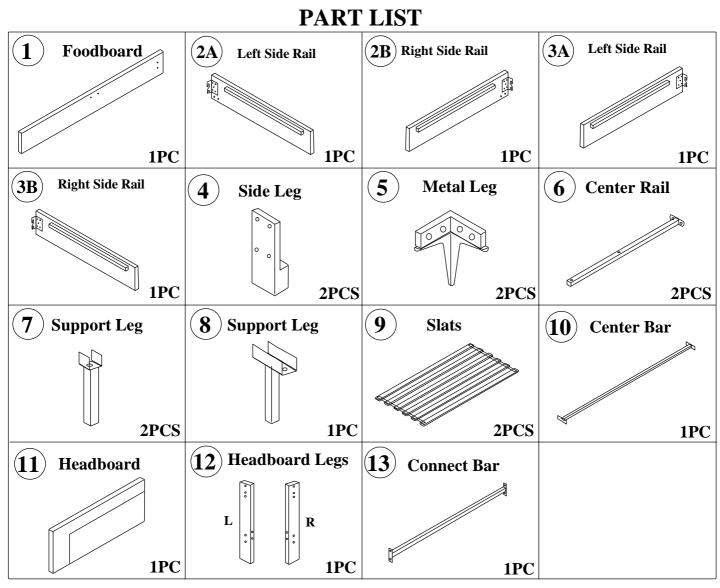

you identify all the parts required to complete that step.
- 2. We recommend that where possible you allow sufficient space to assemble the item as close as possible to the place where it will be once assembled.
- 3. For the protection if your furniture we recommend that the product is placed on protected surfaces durig assembly to prevent any damage.
- 4. During assembly do not over tighten, as this may damage the product.
- 5. Please ensure you retain all the product packaging until the item completely assembled.
- 6. Please periodically check all fittings and re-tighten as necessary.
- 7. Never allow any liquids to remain on your furniture as absorption can cause the surface to warp or the finish to de-laminate.
- 8. It is recommended that this item should be assembled by two adults.



## **HARDWARE LIST**



## **WARNING:**

- 1. Always use the recommended size of mattress or mattress support to help prevent the likelihood of entrapment or falls.
- 2. For your safety do not jump on the bed.
- 3. The use of water or sleep flotation mattress on the bed is not recommended.
- 4. The weight load on this bed should never exceed 500lbs. Exceeding this weight limit may cause the bed to collapse, resulting in serious personal injury and property damage.



STEP 2



E x 4pcsF x 4pcsI x 1pc

Assemble Connect Bar (13) to Headboard Leg (12L&12R )using Bolts (E) with Washers (F) as shown above.

Page 3 of 7





A x 4pcsF x 4pcsH x 1pc

Assemble Metal Legs(5) to Footboard(1) using Bolts(A) & Washers(F) as shown above.

**STEP 4** NOTE:Do not fully tighten all Bolts until Step 8.