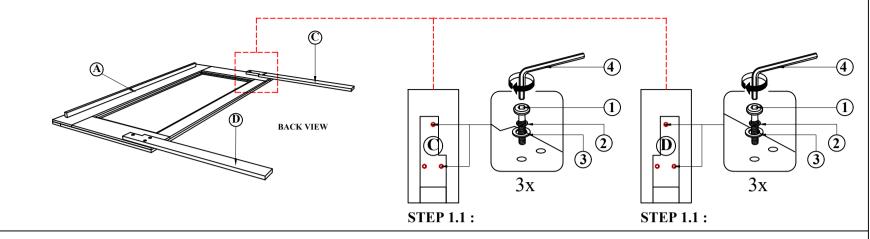

## (Box 1)

BOX OF HEADBOARD & FOOTBOARD

| BOX OF HEADBOARD & FOOTBOARD |                  |       |
|------------------------------|------------------|-------|
| No                           | ITEM             | Qty   |
| A                            | Headboard        | 1 pc  |
| В                            | Footboard        | 1 pc  |
| С                            | Headboard Leg L  | 1 pc  |
| D                            | Headboard Leg R  | 1 pc  |
| Е                            | Bed Slat         | 4 pcs |
| F                            | Bed Slat Support | 4 pcs |
| G                            | Side Rails       | 2 pcs |

## (Box 1)

HARDWARE LIST

| HARDWARE LIST |                                                     |                                                                                                                                                                                                                                    |  |
|---------------|-----------------------------------------------------|------------------------------------------------------------------------------------------------------------------------------------------------------------------------------------------------------------------------------------|--|
| No            | ITEM                                                | Qty                                                                                                                                                                                                                                |  |
| 1             | JCBC M6 x 30mm                                      | 6 pcs                                                                                                                                                                                                                              |  |
| 2             | SPRING WASHER 1/4"<br>Rbw                           | 6 pcs                                                                                                                                                                                                                              |  |
| 3             | Flat Washer 1/4"ID x<br>13mmOD Blk                  | 6 pcs                                                                                                                                                                                                                              |  |
| 4             | ALLEN KEY<br>m4x65mm Blk                            | 1 pc                                                                                                                                                                                                                               |  |
| 5             | ALLEN KEY<br>m5x65mm Blk                            | 1 pc                                                                                                                                                                                                                               |  |
| 6             | Flat Head Chipboard Screw m4x32mm Rbw               | 8 pcs                                                                                                                                                                                                                              |  |
| 7             | 12V+12W+1A Adaptor x 1<br>With ETL Certificate (US) | 1 pc                                                                                                                                                                                                                               |  |
|               | No 1 2 3 4 5                                        | No ITEM  1 JCBC M6 x 30mm  2 SPRING WASHER 1/4" Rbw  3 Flat Washer 1/4"ID x 13mmOD Blk  4 ALLEN KEY m4x65mm Blk  5 ALLEN KEY m5x65mm Blk  6 Flat Head Chipboard Screw m4x32mm Rbw 12V+12W+1A Adaptor x 1 With ETL Certificate (US) |  |