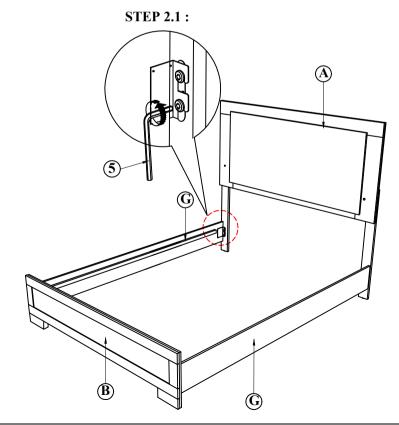

STEP 2: Loosen the JCBC Bolt from Headboard (A) and Footboard (B) using ALLEN KEY (5). Attach Side Rail (G) to Headboard (A) and Footboard (B), and push the bracket firmly into place as shown.