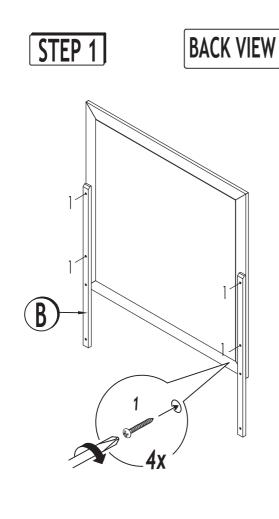

### ASSEMBLY INSTRUCTIONS B222-M

- 1. We recommend that you should assemble this product with the assistance of another person; this will make assembly easier, and will help to eliminate damage the product or injury to persons during assembly.
- 2. Be sure to check all packing materials carefully for small parts that may have come loose inside the carton during shipment.
- 3. Please do not over tighten screws or bolts.
- 4. Please put all parts on a non-abrasive floor before assembly, and follow the assembly steps to assemble your newly purchased product correctly and efficiently.

|     | PARTS LIST     |      |       |  |  |
|-----|----------------|------|-------|--|--|
| NO. | PART DESC.     | PART | QTY   |  |  |
| Α   | MIRROR         |      | 1 pc  |  |  |
| В   | MIRROR SUPPORT |      | 2 pcs |  |  |
| С   | DRESSER        |      | 1 pc  |  |  |

|     | HARDWARE LIST     |               |           |       |  |
|-----|-------------------|---------------|-----------|-------|--|
| NO. | HARDWARE DESC.    | PART          | SIZE      | QTY   |  |
| 1   | PANHEAD SCREW     | Of the second | M4 x 30mm | 8 pcs |  |
| 2   | TIPPING RESTRAINT | ø             |           | 1 pc  |  |