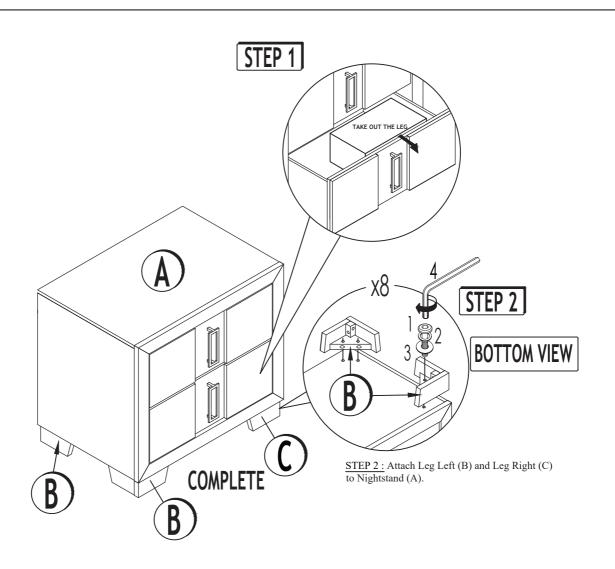

#### ASSEMBLY INSTRUCTIONS B222-N

- 1. We recommend that you should assemble this product with the assistance of another person; this will make assembly easier, and will help to eliminate damage the product or injury to persons during assembly.
- 2. Be sure to check all packing materials carefully for small parts that may have come loose inside the carton during shipment.
- 3. Please do not over tighten screws or bolts.
- 4. Please put all parts on a non-abrasive floor before assembly, and follow the assembly steps to assemble your newly purchased product correctly and efficiently.

|     | PARTS LIST |      |       |  |  |
|-----|------------|------|-------|--|--|
| NO. | PART DESC. | PART | QTY   |  |  |
| Α   | NIGHTSTAND |      | 1 pc  |  |  |
| В   | LEG LEFT   |      | 2 pcs |  |  |
| С   | LEG RIGHT  |      | 2 pcs |  |  |

|     | HARDWARE LIST  |          |           |       |  |  |
|-----|----------------|----------|-----------|-------|--|--|
| NO. | HARDWARE DESC. | PART     | SIZE      | QTY   |  |  |
| 1   | ALLEN BOLT     | <b>2</b> | M6 x 35mm | 8 pcs |  |  |
| 2   | SPRING WASHER  | 0        | M8        | 8 pcs |  |  |
| 3   | FLAT WASHER    | 0        | M8 x 18mm | 8 pcs |  |  |
| 4   | ALLEN KEY      |          | M4        | 1 pc  |  |  |