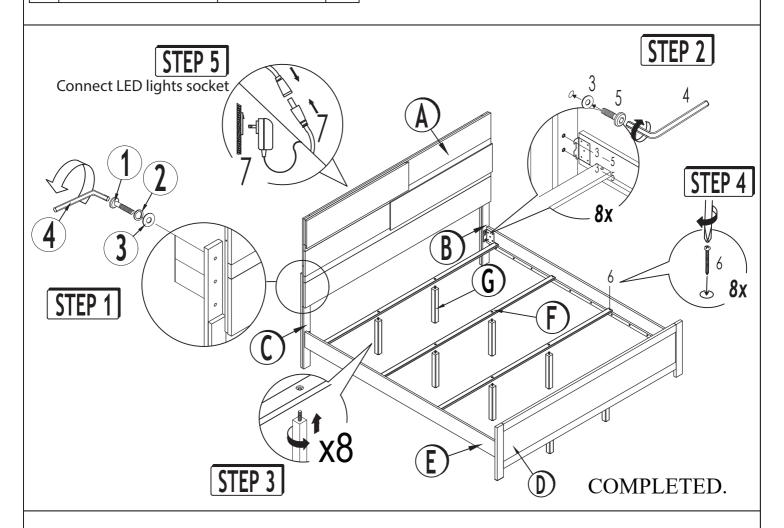

# ASSEMBLY INSTRUCTIONS B222-KHF, B222-QKR

Caution: Please read instructions thoroughly before unpacking assembly parts. Sharp, exposed staple tips can cause injury, therefore, for your protection, please remove any exposed staples used in packing.

- 1. We recommend that you should assemble this product with the assistance of another person; this will make assembly easier, and will help to eliminate damage the product or injury to persons during assembly.
- 2. Be sure to check all packing materials carefully for small parts that may have come loose inside the carton during shipment.
- 3. Please do not over tighten screws or bolts.
- 4. Please put all parts on a non-abrasive floor before assembly, and follow the assembly steps to assemble your newly purchased product correctly and efficiently.

|     | PARTS LIST     |          |       |  |  |
|-----|----------------|----------|-------|--|--|
| NO. | PART DESC.     | PART     | QTY   |  |  |
| Α   | HEADBOARD      |          | 1 pc  |  |  |
| В   | HB - LEG RIGHT |          | 1 pc  |  |  |
| С   | HB - LEG LEFT  |          | 1 pc  |  |  |
| D   | FOOTBOARD      |          | 1 pc  |  |  |
| Е   | SIDE RAIL      |          | 2 pcs |  |  |
| F   | SLAT           |          | 4 pcs |  |  |
| G   | VERTICAL LEG   | <b>←</b> | 8 pcs |  |  |

|     | HARDWARE LIST  |          |           |        |  |
|-----|----------------|----------|-----------|--------|--|
| NO. | HARDWARE DESC. | PART     | SIZE      | QTY    |  |
| 1   | ALLEN BOLT     | 0        | M8 x 35mm | 6 pcs  |  |
| 2   | SPRING WASHER  | 0        | M8        | 6 pcs  |  |
| 3   | FLAT WASHER    | 0        | M8 x 18mm | 14 pcs |  |
| 4   | ALLEN KEY      |          | M5        | 1 pc   |  |
| 5   | ALLEN BOLT     | <b>0</b> | M8 x 20mm | 8 pcs  |  |
| 6   | PANHEAD SCREW  | ~        | M4 x 30mm | 8 pcs  |  |
| 7   | LED'S ADAPTER  | Œ        |           | 1 pc   |  |