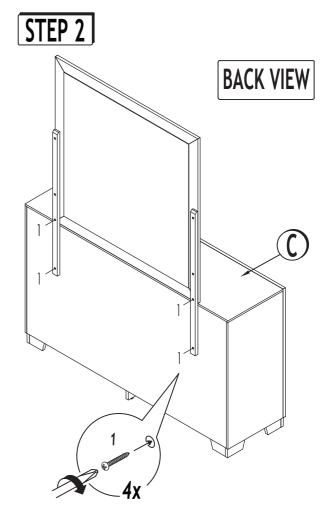

### ASSEMBLY INSTRUCTIONS B222-M

- 1. We recommend that you should assemble this product with the assistance of another person; this will make assembly easier, and will help to eliminate damage the product or injury to persons during assembly.
- 2. Be sure to check all packing materials carefully for small parts that may have come loose inside the carton during shipment.
- 3. Please do not over tighten screws or bolts.
- 4. Please put all parts on a non-abrasive floor before assembly, and follow the assembly steps to assemble your newly purchased product correctly and efficiently.

|     | PARTS LIST     |      |       |  |  |
|-----|----------------|------|-------|--|--|
| NO. | PART DESC.     | PART | QTY   |  |  |
| Α   | MIRROR         |      | 1 pc  |  |  |
| В   | MIRROR SUPPORT |      | 2 pcs |  |  |
| С   | DRESSER        |      | 1 pc  |  |  |

|     | HARDWARE LIST     |               |           |       |  |
|-----|-------------------|---------------|-----------|-------|--|
| NO. | HARDWARE DESC.    | PART          | SIZE      | QTY   |  |
| 1   | PANHEAD SCREW     | Of the second | M4 x 30mm | 8 pcs |  |
| 2   | TIPPING RESTRAINT | ø             |           | 1 pc  |  |