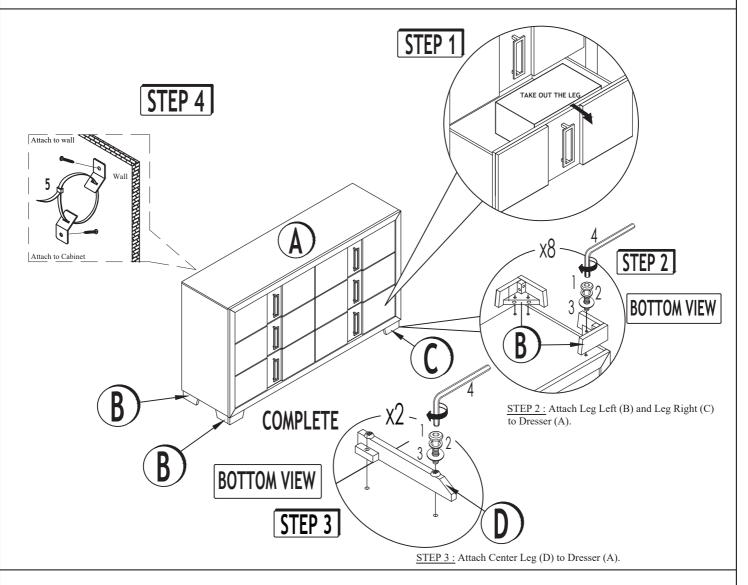

### ASSEMBLY INSTRUCTIONS B222-D

- 1. We recommend that you should assemble this product with the assistance of another person; this will make assembly easier, and will help to eliminate damage the product or injury to persons during assembly.
- 2. Be sure to check all packing materials carefully for small parts that may have come loose inside the carton during shipment.
- 3. Please do not over tighten screws or bolts.
- 4. Please put all parts on a non-abrasive floor before assembly, and follow the assembly steps to assemble your newly purchased product correctly and efficiently.

|     | PARTS LIST |      |       |  |  |
|-----|------------|------|-------|--|--|
| NO. | PART DESC. | PART | QTY   |  |  |
| Α   | DRESSER    |      | 1 pc  |  |  |
| В   | LEG LEFT   |      | 2 pcs |  |  |
| С   | LEG RIGHT  |      | 2 pcs |  |  |
| D   | CENTRE LEG |      | 1 pc  |  |  |

| HARDWARE LIST |                   |          |           |        |
|---------------|-------------------|----------|-----------|--------|
| NO.           | HARDWARE DESC.    | PART     | SIZE      | QTY    |
| 1             | ALLEN BOLT        | <b>2</b> | M6 x 35mm | 10 pcs |
| 2             | SPRING WASHER     | 0        | M8        | 10 pcs |
| 3             | FLAT WASHER       | 0        | M8 x 18mm | 10 pcs |
| 4             | ALLEN KEY         |          | M4        | 1 pc   |
| 5             | TIPPING RESTRAINT | P        |           | 1 pc   |