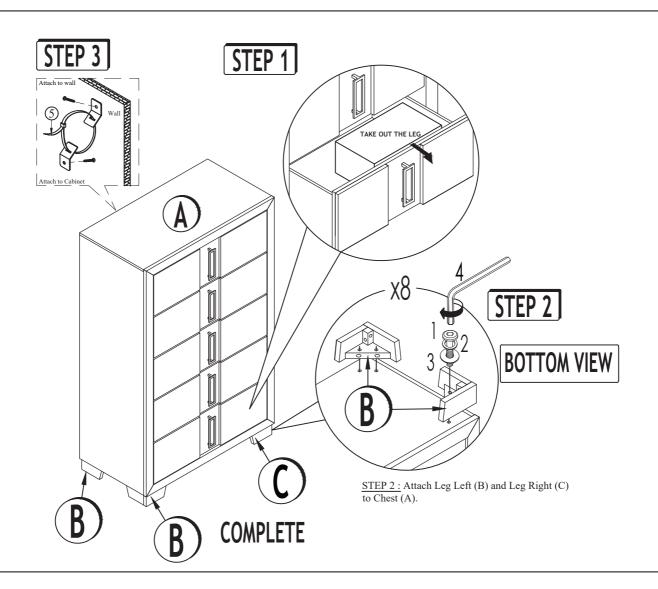

## ASSEMBLY INSTRUCTIONS B222-C

- 1. We recommend that you should assemble this product with the assistance of another person; this will make assembly easier, and will help to eliminate damage the product or injury to persons during assembly.
- 2. Be sure to check all packing materials carefully for small parts that may have come loose inside the carton during shipment.
- 3. Please do not over tighten screws or bolts.
- 4. Please put all parts on a non-abrasive floor before assembly, and follow the assembly steps to assemble your newly purchased product correctly and efficiently.

|     | PARTS LIST |      |       |  |  |
|-----|------------|------|-------|--|--|
| NO. | PART DESC. | PART | QTY   |  |  |
| Α   | CHEST      |      | 1 pc  |  |  |
| В   | LEG LEFT   |      | 2 pcs |  |  |
| С   | LEG RIGHT  |      | 2 pcs |  |  |

| HARDWARE LIST |                   |          |           |       |
|---------------|-------------------|----------|-----------|-------|
| NO.           | HARDWARE DESC.    | PART     | SIZE      | QTY   |
| 1             | ALLEN BOLT        | <b>2</b> | M6 x 35mm | 8 pcs |
| 2             | SPRING WASHER     | 0        | M8        | 8 pcs |
| 3             | FLAT WASHER       | 0        | M8 x 18mm | 8 pcs |
| 4             | ALLEN KEY         |          | M4        | 1 pc  |
| 5             | TIPPING RESTRAINT | -Ø       |           | 1 pc  |