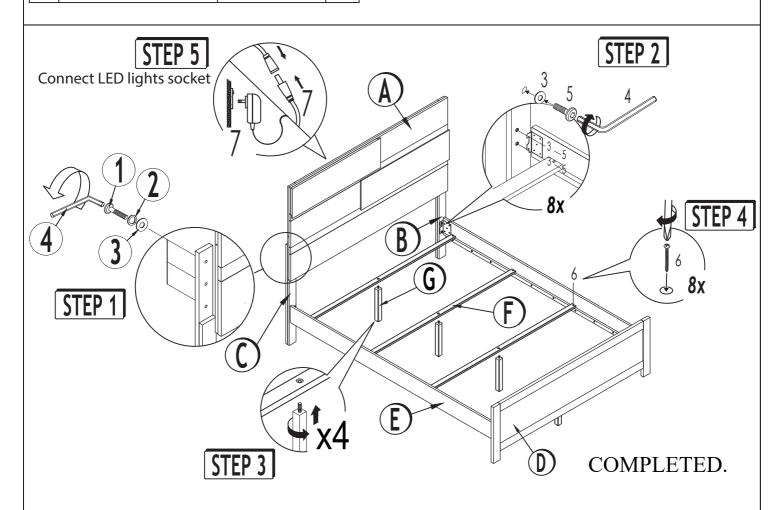

# ASSEMBLY INSTRUCTIONS B222-QHF, B222-QKR

- 1. We recommend that you should assemble this product with the assistance of another person; this will make assembly easier, and will help to eliminate damage the product or injury to persons during assembly.
- 2. Be sure to check all packing materials carefully for small parts that may have come loose inside the carton during shipment.
- 3. Please do not over tighten screws or bolts.
- 4. Please put all parts on a non-abrasive floor before assembly, and follow the assembly steps to assemble your newly purchased product correctly and efficiently.

|     | PARTS LIST     |          |       |  |  |
|-----|----------------|----------|-------|--|--|
| NO. | PART DESC.     | PART     | QTY   |  |  |
| Α   | HEADBOARD      |          | 1 pc  |  |  |
| В   | HB - LEG RIGHT |          | 1 pc  |  |  |
| С   | HB - LEG LEFT  |          | 1 pc  |  |  |
| D   | FOOTBOARD      |          | 1 pc  |  |  |
| Е   | SIDE RAIL      |          | 2 pcs |  |  |
| F   | SLAT           |          | 4 pcs |  |  |
| G   | VERTICAL LEG   | <b>←</b> | 4 pcs |  |  |

|     | HARDWARE LIST  |          |           |        |  |
|-----|----------------|----------|-----------|--------|--|
| NO. | HARDWARE DESC. | PART     | SIZE      | QTY    |  |
| 1   | ALLEN BOLT     | <b>2</b> | M8 x 35mm | 6 pcs  |  |
| 2   | SPRING WASHER  | 0        | M8        | 6 pcs  |  |
| 3   | FLAT WASHER    | 0        | M8 x 18mm | 14 pcs |  |
| 4   | ALLEN KEY      |          | M5        | 1 pc   |  |
| 5   | ALLEN BOLT     | <b>0</b> | M8 x 20mm | 8 pcs  |  |
| 6   | PANHEAD SCREW  |          | M4 x 30mm | 8 pcs  |  |
| 7   | LED'S ADAPTER  | <b>O</b> |           | 1 pc   |  |