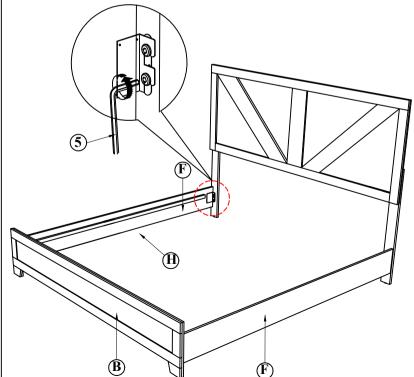

STEP 2: Hook SIDE RAIL(F) TO HEAD BOARD (A) closely and push down to fit. repeat step 2 with other end of rail to hook onto FOOTBOARD (B).

STEP 3: Tighten the 4 Corner with Allen Key (5). Fix the Bed Slat Support Leg (E), to Bed Slat (D) as shown. Install the bed slat (D) to side rail (F) and tighten with Csk Screw (6) as per diagram shown. (NOTE: THE SETUP MUST DONE AT THE DECIDED LOCATION FOR THE BED TO OBTAIN PERFECT STABILITY)