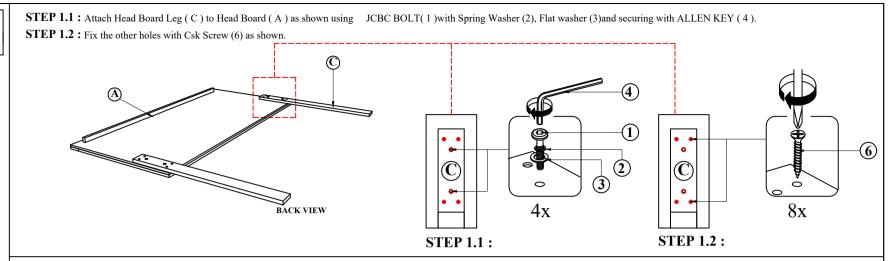

## (Box 1)

BOX OF HEADBOARD & FOOTBOARD

| No | ITEM              | Qty   |
|----|-------------------|-------|
| A  | Headboard         | 1 pc  |
| В  | Footboard         | 1 pc  |
| С  | Headboard Leg     | 2 pcs |
| D  | Bed Slats         | 4 pcs |
| Е  | Bed Slats Support | 8 pcs |
| F  | Side Rail         | 2 pcs |

## (Box 1)

HARDWARE LIST

| HARDWARE LIST |                                          |        |  |
|---------------|------------------------------------------|--------|--|
| No            | ITEM                                     | Qty    |  |
| 1             | JCBC M6 x 40mm                           | 4 pcs  |  |
| 2             | SPRING WASHER 1/4"<br>Blk                | 4 pcs  |  |
| 3             | Flat Washer 1/4"ID x<br>13mmOD Blk       | 4 pcs  |  |
| 4             | ALLEN KEY<br>m4x65mm Blk                 | 1 pc   |  |
| 5             | ALLEN KEY<br>m5x65mm Blk                 | 1 pc   |  |
| 6             | Flat Head Chipboard Screw<br>m4x32mm Rbw | 16 pcs |  |