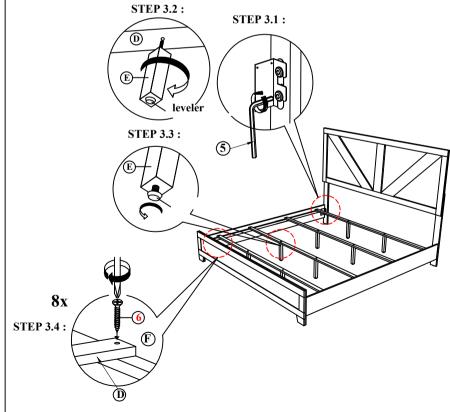

STEP 2: Hook SIDE RAIL(F) TO HEAD BOARD (A) closely and push down to fit. repeat step 2 with other end of rail to hook onto FOOTBOARD (B).

STEP 3: Tighten the 4 Corner with Allen Key (5). Fix the Bed Slat Support Leg (E), to Bed Slat (D) as shown. Install the bed slat (D) to side rail (F) and tighten with Csk Screw (6) as per diagram shown. (NOTE: THE SETUP MUST DONE AT THE DECIDED LOCATION FOR THE BED TO OBTAIN PERFECT STABILITY)