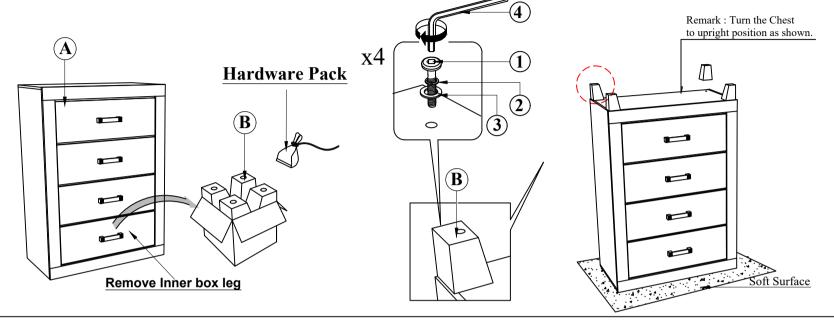

## (BOX 1) BOX OF CHEST

| NO | ITEM     | QTY   |
|----|----------|-------|
| A  | CHEST    | 1 pc  |
| В  | BUN FOOT | 4 pcs |

## (BOX 1) HARDWARE LIST

| NO | ITEM                                | QTY      |
|----|-------------------------------------|----------|
| 1  | JCBC Bolt m6x50mm Blk               | 4<br>pcs |
| 2  | Spring Washer 1/4" Blk              | 4<br>pcs |
| 3  | Flat Washer 1/4"IDx13mmOD Blk       | 4<br>pcs |
| 4  | Allen Key m4x110mm With Ball<br>Blk | 1 pc     |

STEP 1: Pull the bottom drawer and take out the Bunfoot carton (B). Assemble the Bun Foot (B) with JCBC Bolt (1), Spring washer (2), Flatwasher (3) and securing with Allen Key (4) as shown.