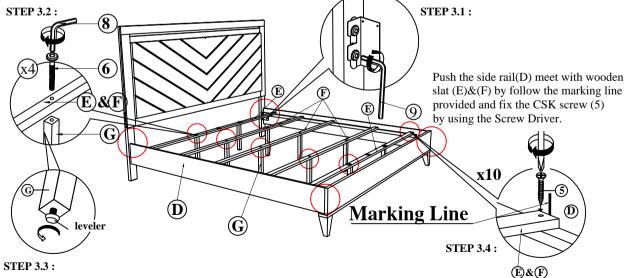

STEP 1: Attach Head Board Leg ( C ) to Head Board (A) as shown using JCBC BOLT (2) with Spring Washer (3), Flat washer (4) and securing with ALLEN KEY (1).

STEP 3: Tighten the 4 Corner with Allen Key (9). Fix the Bed Slat Support Leg (G), to Bed Slat (E)&(F) using JCBC (6) as shown . Install the bed slat to side rail (D) and tighten with Csk Screw (5) as per diagram shown. (NOTE: THE SETUP MUST DONE AT THE DECIDED LOCATION FOR THE BED TO OBTAIN PERFECT STABILITY)