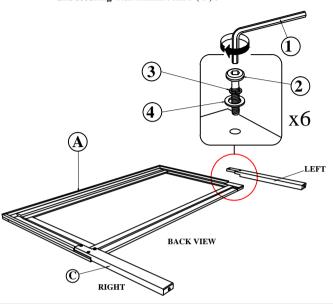

(Box 1) HARDWARE LIST

| TERRE WITHEL EIGH |                                    |       |  |  |
|-------------------|------------------------------------|-------|--|--|
| No                | ITEM                               | Qty   |  |  |
| 1                 | ALLEN KEY<br>m4x65mm Blk           | 1 pc  |  |  |
| 2                 | JCBC M6 x 35mm                     | 6 pcs |  |  |
| 3                 | SPRING WASHER 1/4"<br>Rbw          | 6 pcs |  |  |
| 4                 | Flat Washer 1/4"ID x<br>13mmOD Blk | 6 pcs |  |  |

STEP 1: Attach Head Board Leg ( C ) to Head Board (A) as shown using JCBC BOLT (2) with Spring Washer (3), Flat washer (4) and securing with ALLEN KEY (1).

STEP 3: Tighten the 4 Corner with Allen Key (9). Fix the Bed Slat Support Leg (G), to Bed Slat (E)&(F) using JCBC (6) as shown . Install the bed slat to side rail (D) and tighten with Csk Screw (5) as per diagram shown. (NOTE: THE SETUP MUST DONE AT THE DECIDED LOCATION FOR THE BED TO OBTAIN PERFECT STABILITY)