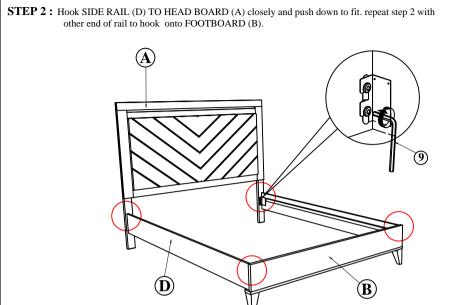

STEP 1: Attach Head Board Leg ( C ) to Head Board (A) as shown using JCBC BOLT (2) with Spring Washer (3), Flat washer (4) and securing with ALLEN KEY (1).

STEP 3: Tighten the 4 Corner with Allen Key (9). Fix the Bed Slat Support Leg (G), to Bed Slat (E)&(F) using JCBC (6) as shown . Install the bed slat to side rail (D) and tighten with Csk Screw (5) as per diagram shown. (NOTE: THE SETUP MUST DONE AT THE DECIDED LOCATION FOR THE BED TO OBTAIN PERFECT STABILITY)