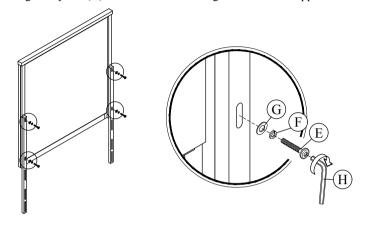

#### STEP 1

Attach Mirror Support (C) to the Mirror back (A), using JCBC M6 x35mm (E) with Spring Washer $\emptyset_4^{1}$ " (F), Flat Washer $\emptyset_4^{1}$ " x 20mm (G). Tighten using L Key M4 (H). Make sure the marking line on mirror support is at the same level as the bottom of mirror.