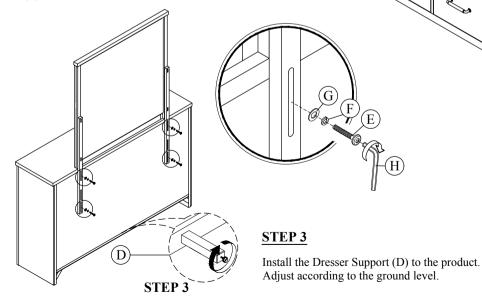

## STEP 2

Place the mirror with support on the top of Dresser (B). Then <u>align center</u> as shown and using JCBC M6 x35mm (E) with Spring Washer $\emptyset_4^{1}$ " (F), Flat Washer $\emptyset_4^{1}$ " x 20mm (G). Tighten using L Key M4 (H).