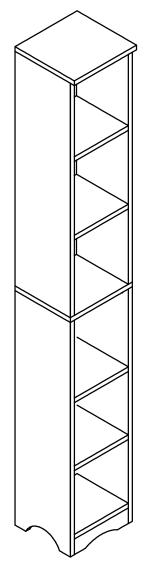

## **ASSEMBLY INSTRUCTIONS**

Style # BM23 Bathroom Rack



#### NOTE TO CUSTOMERS:

- For ease and speed of assembly we recommend that before you commence each step of the assembly that you identify all the parts required to complete that step.
- We recommend that where possible you allow sufficient space to assemble the item as close as possible to the place where it will be once assembled.
- For the protection of your furniture we recommend that the product is placed on protected surfaces during assembly to prevent any damage.
- During assembly do not over tighten, as this may damage the product.
- Please ensure you retain all the product packaging until the item completely assembled.
- Please periodically check all fittings and re-tighten as necessary.
- It is recommended that this item should be assembled by two adults.

### To insert a cam