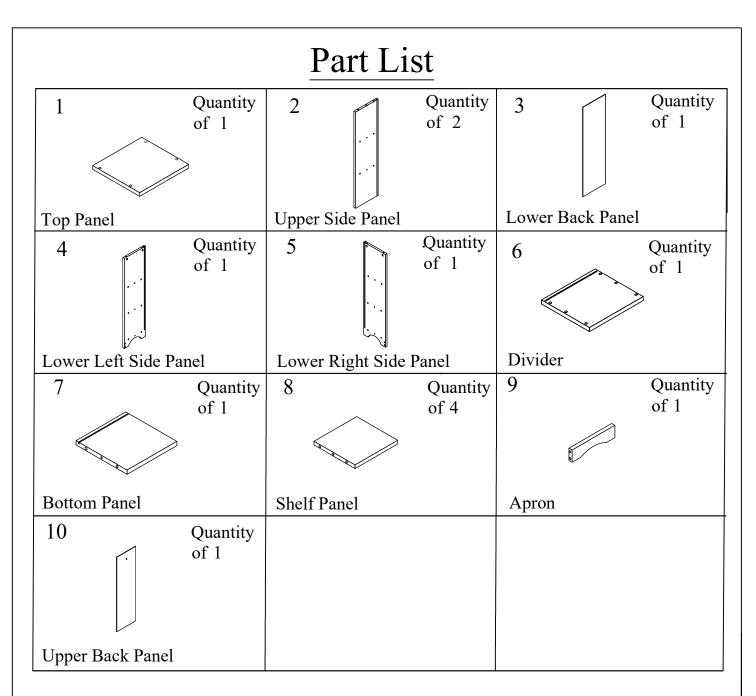

uring assembly do not over tighten, as this may damage the product.
- Please ensure you retain all the product packaging until the item completely assembled.
- Please periodically check all fittings and re-tighten as necessary.
- It is recommended that this item should be assembled by two adults.

### To insert a cam lock: (Please read below instructions before assembling)



#### Note:

- Read these instructions carefully before assembling.
- Tools required : Phillips screwdriver, flat screwdriver.
- Find a clean, smooth area on which to work, such as a carpet, in order to avoid scratching the wood surfaces.
- Wait to dispose of the packing material until assembly is complete and all parts and hardware are accounted for.
- Two or more people might be required for assembly.

Page 2 of 10



# Hardware List

| A            | Quantity<br>of 4 | В          | Quantity<br>of 28 | С                               | Quantity<br>of 20 | D                                    | Quantity<br>of 1 | Е          | Quantity<br>of 20 |
|--------------|------------------|------------|-------------------|---------------------------------|-------------------|--------------------------------------|------------------|------------|-------------------|
| <b>4</b> 0 ) |                  | 1/4"*1.25" |                   | <b>(8)1000000</b><br>1/4"*1.25" |                   | 97000000 <b>6 10000</b><br>1/4"*1.5" |                  | $\bigcirc$ |                   |
| Camlock      |                  | Wood Do    | owel              | Screw                           |                   | Anchory