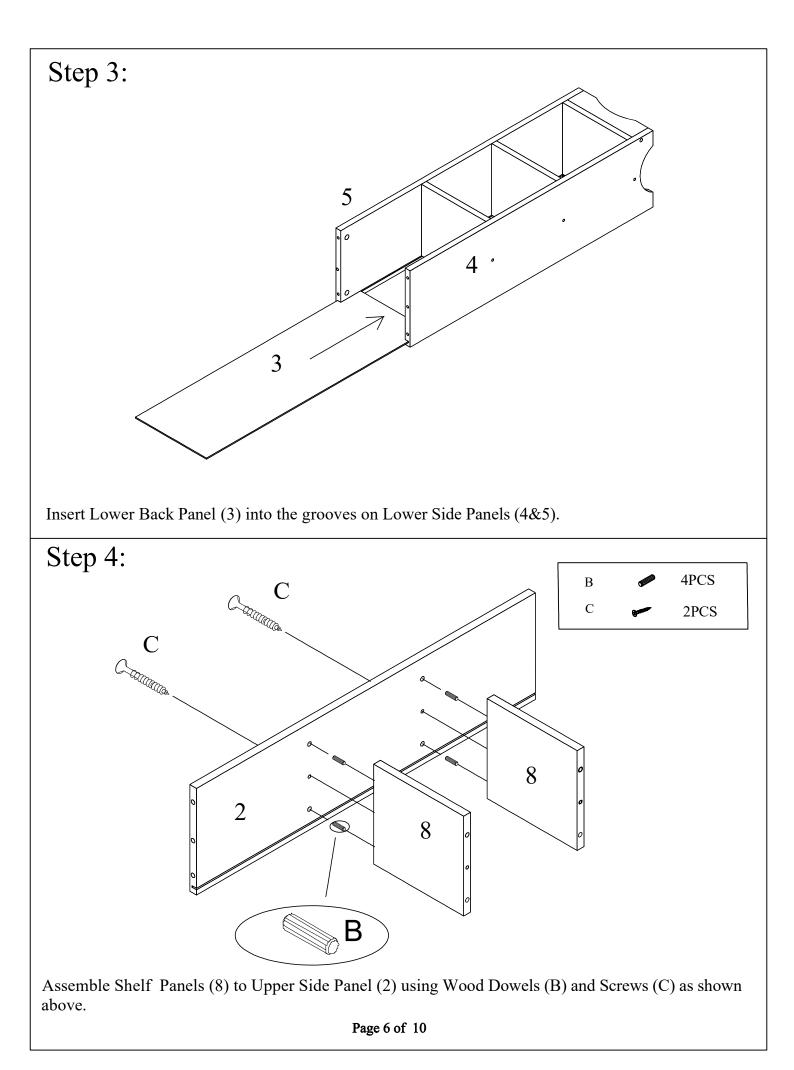

| Quantity<br>of 20 | D                                    | Quantity<br>of 1 | Е          | Quantity<br>of 20 |
|--------------|------------------|------------|-------------------|---------------------------------|-------------------|--------------------------------------|------------------|------------|-------------------|
| <b>4</b> 0 ) |                  | 1/4"*1.25" |                   | <b>(8)1000000</b><br>1/4"*1.25" |                   | 97000000 <b>6 10000</b><br>1/4"*1.5" |                  | $\bigcirc$ |                   |
| Camlock      |                  | Wood Do    | owel              | Screw                           |                   | Anchory                              | with Screw       | PVC cap    |                   |





Page 5 of 10





Page 7 of 10