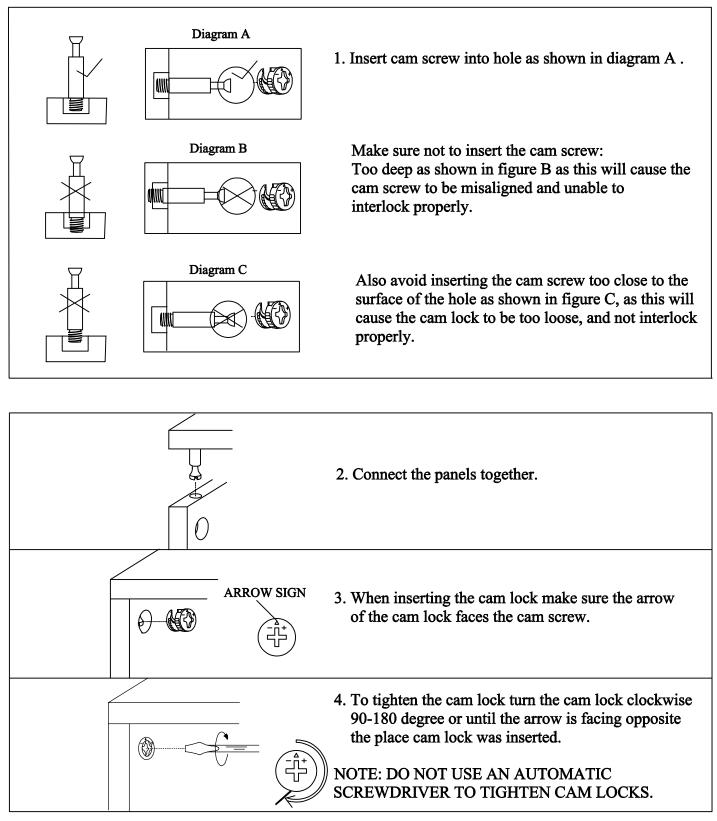

### To insert a cam lock: (Please read below instructions before assembling)

#### Note:

- Read these instructions carefully before assembling.
- Tools required : Phillips screwdriver, flat screwdriver.
- Find a clean, smooth area on which to work, such as a carpet, in order to avoid scratching the wood surfaces.
- Wait to dispose of the packing material until assembly is complete and all parts and hardware are accounted for.
- Two or more people might be required for assembly.