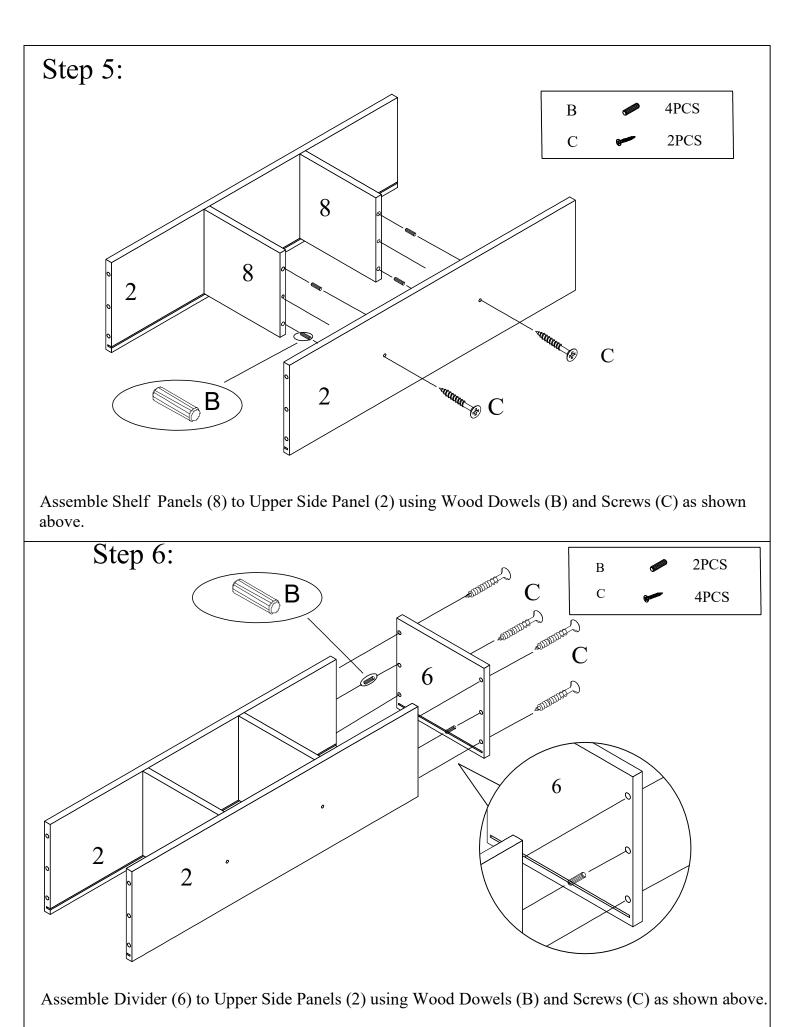

| Quantity<br>of 20 | D                                    | Quantity<br>of 1 | Е          | Quantity<br>of 20 |
|--------------|------------------|------------|-------------------|---------------------------------|-------------------|--------------------------------------|------------------|------------|-------------------|
| <b>4</b> 0 ) |                  | 1/4"*1.25" |                   | <b>(8)1000000</b><br>1/4"*1.25" |                   | 97000000 <b>6 10000</b><br>1/4"*1.5" |                  | $\bigcirc$ |                   |
| Camlock      |                  | Wood Do    | owel              | Screw                           |                   | Anchory                              | with Screw       | PVC cap    |                   |





Page 5 of 10





Page 7 of 10