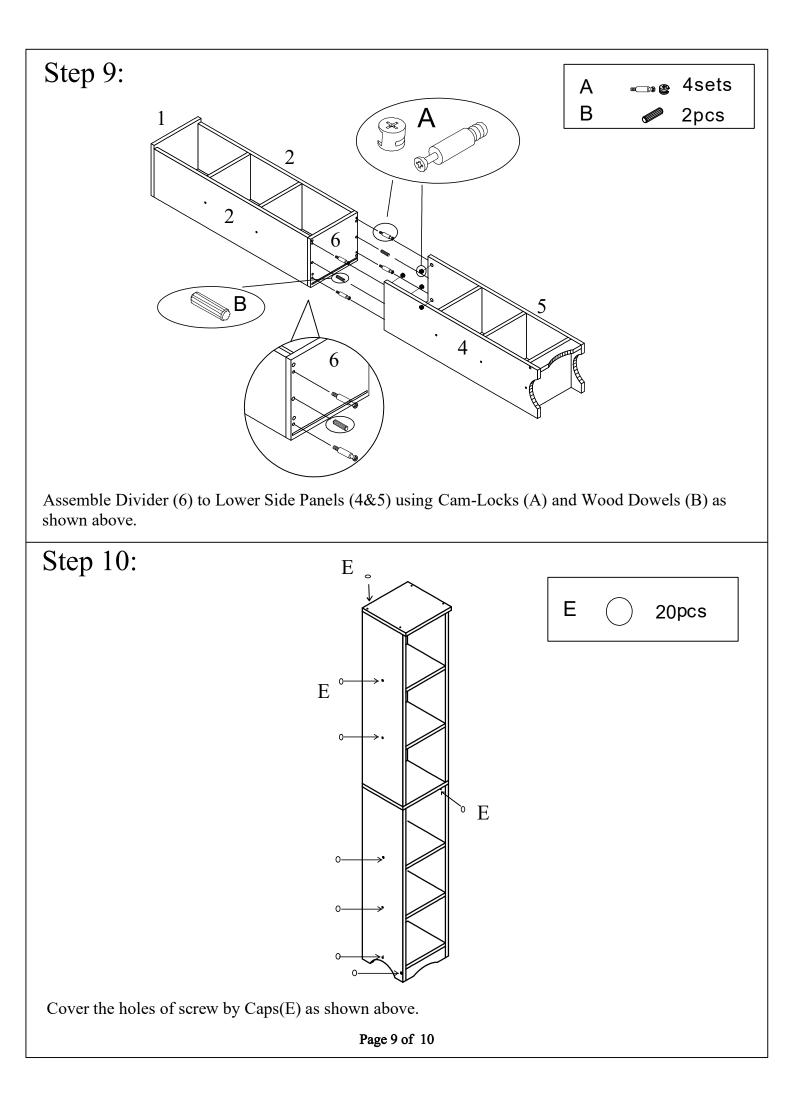

# Hardware List

| A            | Quantity<br>of 4 | В          | Quantity<br>of 28 | С                               | Quantity<br>of 20 | D                                    | Quantity<br>of 1 | Е          | Quantity<br>of 20 |
|--------------|------------------|------------|-------------------|---------------------------------|-------------------|--------------------------------------|------------------|------------|-------------------|
| <b>4</b> 0 ) |                  | 1/4"*1.25" |                   | <b>(8)1000000</b><br>1/4"*1.25" |                   | 97000000 <b>6 10000</b><br>1/4"*1.5" |                  | $\bigcirc$ |                   |
| Camlock      |                  | Wood Do    | owel              | Screw                           |                   | Anchory                              | with Screw       | PVC cap    |                   |