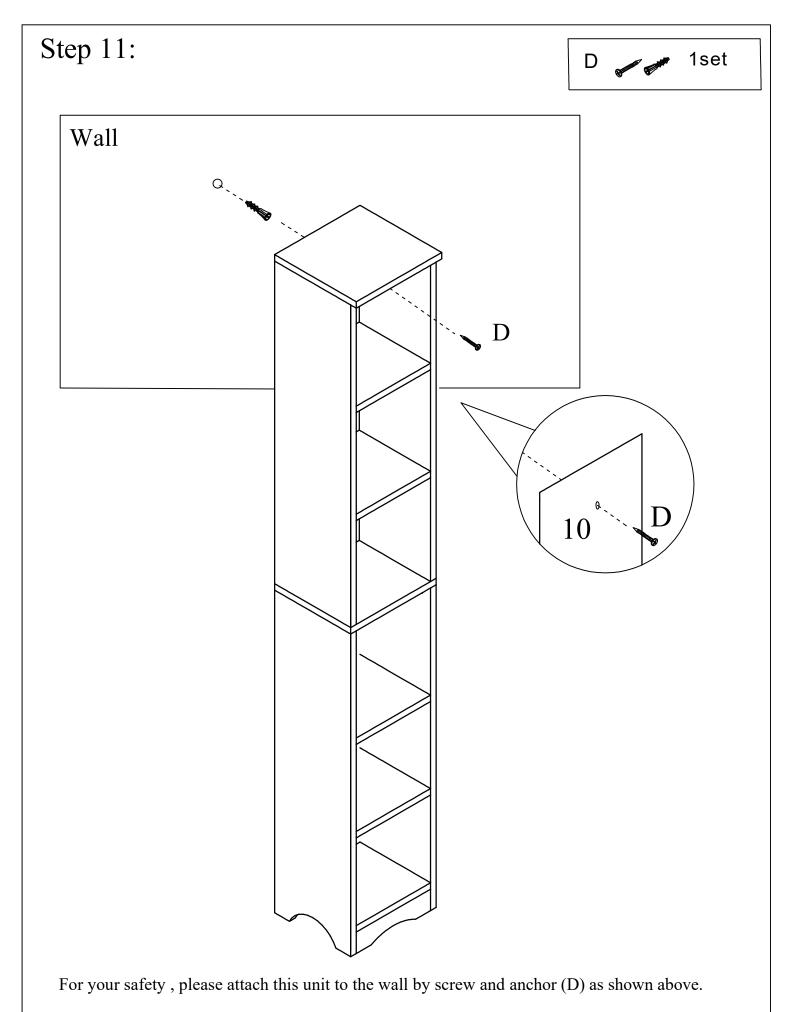

# Hardware List

| A            | Quantity<br>of 4 | В          | Quantity<br>of 28 | С                               | Quantity<br>of 20 | D                                    | Quantity<br>of 1 | Е          | Quantity<br>of 20 |
|--------------|------------------|------------|-------------------|---------------------------------|-------------------|--------------------------------------|------------------|------------|-------------------|
| <b>4</b> 0 ) |                  | 1/4"*1.25" |                   | <b>(8)1000000</b><br>1/4"*1.25" |                   | 97000000 <b>6 10000</b><br>1/4"*1.5" |                  | $\bigcirc$ |                   |
| Camlock      |                  | Wood Do    | owel              | Screw                           |                   | Anchory                              | with Screw       | PVC cap    |                   |