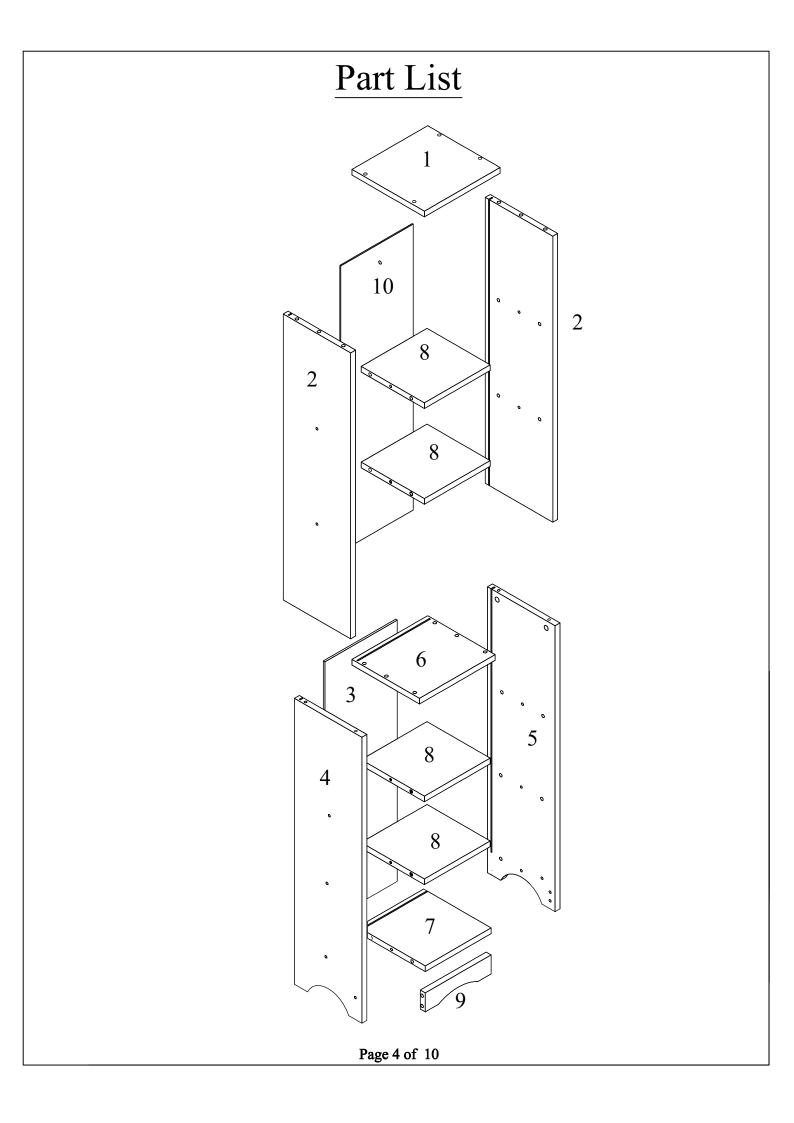

<br>of 28 | С                               | Quantity<br>of 20 | D                                    | Quantity<br>of 1 | Е          | Quantity<br>of 20 |
|--------------|------------------|------------|-------------------|---------------------------------|-------------------|--------------------------------------|------------------|------------|-------------------|
| <b>4</b> 0 ) |                  | 1/4"*1.25" |                   | <b>(8)1000000</b><br>1/4"*1.25" |                   | 97000000 <b>6 10000</b><br>1/4"*1.5" |                  | $\bigcirc$ |                   |
| Camlock      |                  | Wood Do    | owel              | Screw                           |                   | Anchory                              | with Screw       | PVC cap    |                   |





Page 5 of 10





Page 7 of 10