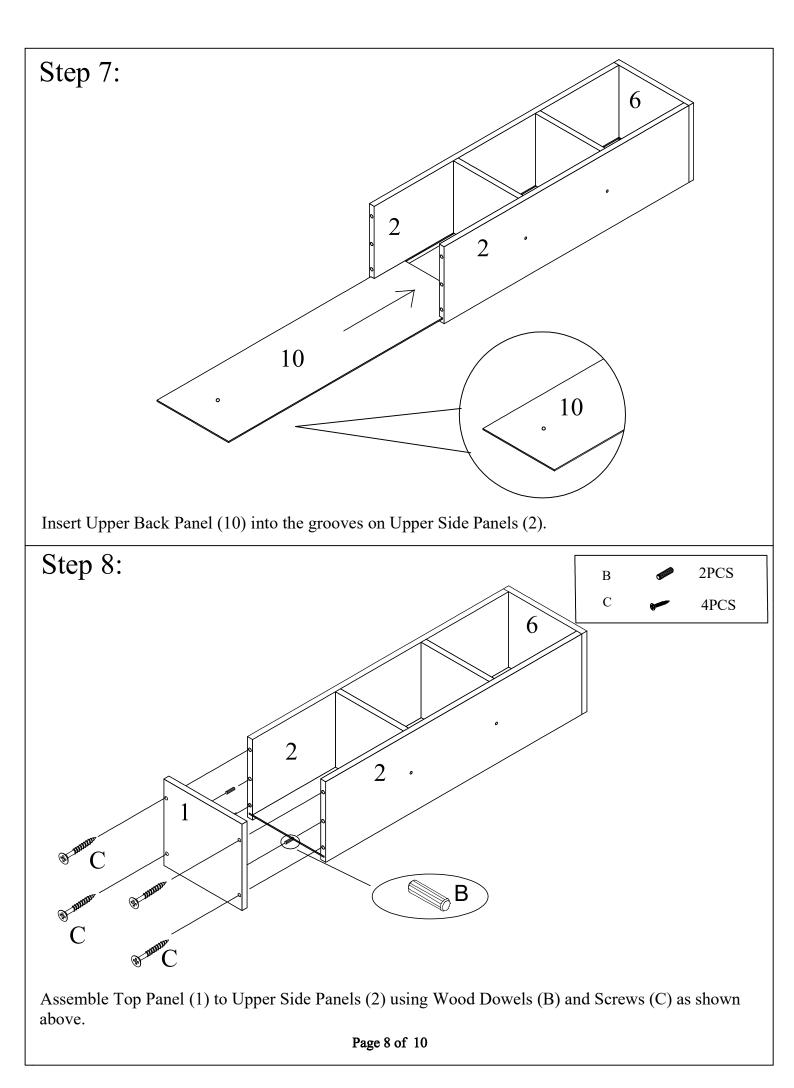

| Quantity<br>of 20 | D                                    | Quantity<br>of 1 | Е          | Quantity<br>of 20 |
|--------------|------------------|------------|-------------------|---------------------------------|-------------------|--------------------------------------|------------------|------------|-------------------|
| <b>4</b> 0 ) |                  | 1/4"*1.25" |                   | <b>(8)1000000</b><br>1/4"*1.25" |                   | 97000000 <b>6 10000</b><br>1/4"*1.5" |                  | $\bigcirc$ |                   |
| Camlock      |                  | Wood Do    | owel              | Screw                           |                   | Anchory                              | with Screw       | PVC cap    |                   |





Page 5 of 10





Page 7 of 10