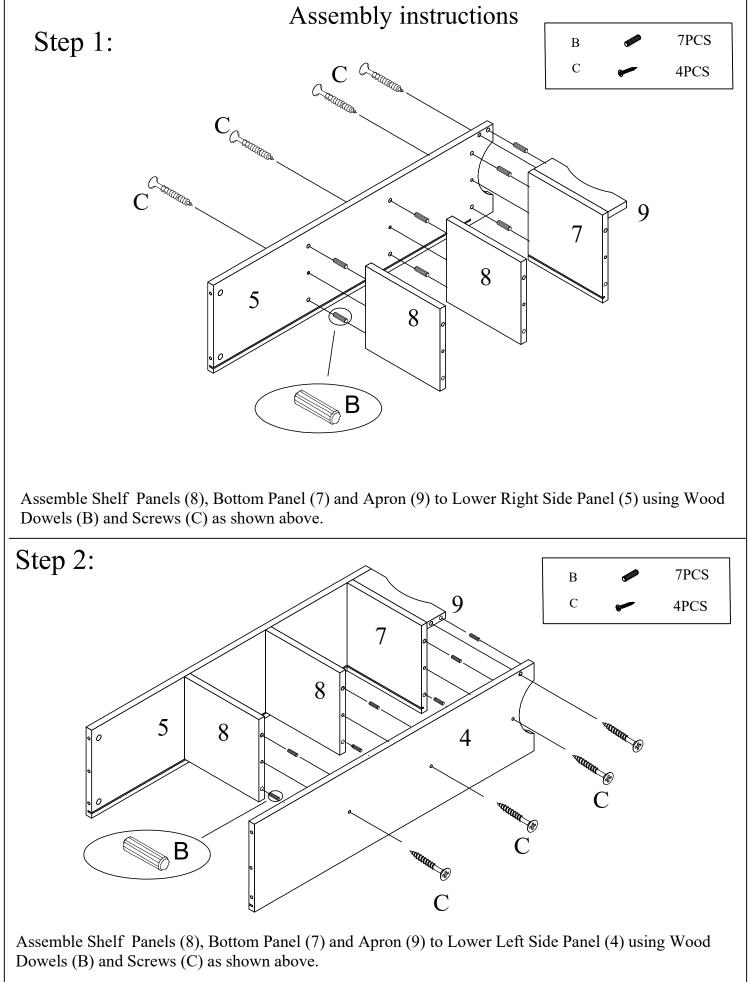

r>of 28 | С                               | Quantity<br>of 20 | D                                    | Quantity<br>of 1 | Е          | Quantity<br>of 20 |
|--------------|------------------|------------|-------------------|---------------------------------|-------------------|--------------------------------------|------------------|------------|-------------------|
| <b>4</b> 0 ) |                  | 1/4"*1.25" |                   | <b>(8)1000000</b><br>1/4"*1.25" |                   | 97000000 <b>6 10000</b><br>1/4"*1.5" |                  | $\bigcirc$ |                   |
| Camlock      |                  | Wood Do    | owel              | Screw                           |                   | Anchory                              | with Screw       | PVC cap    |                   |





Page 5 of 10





Page 7 of 10