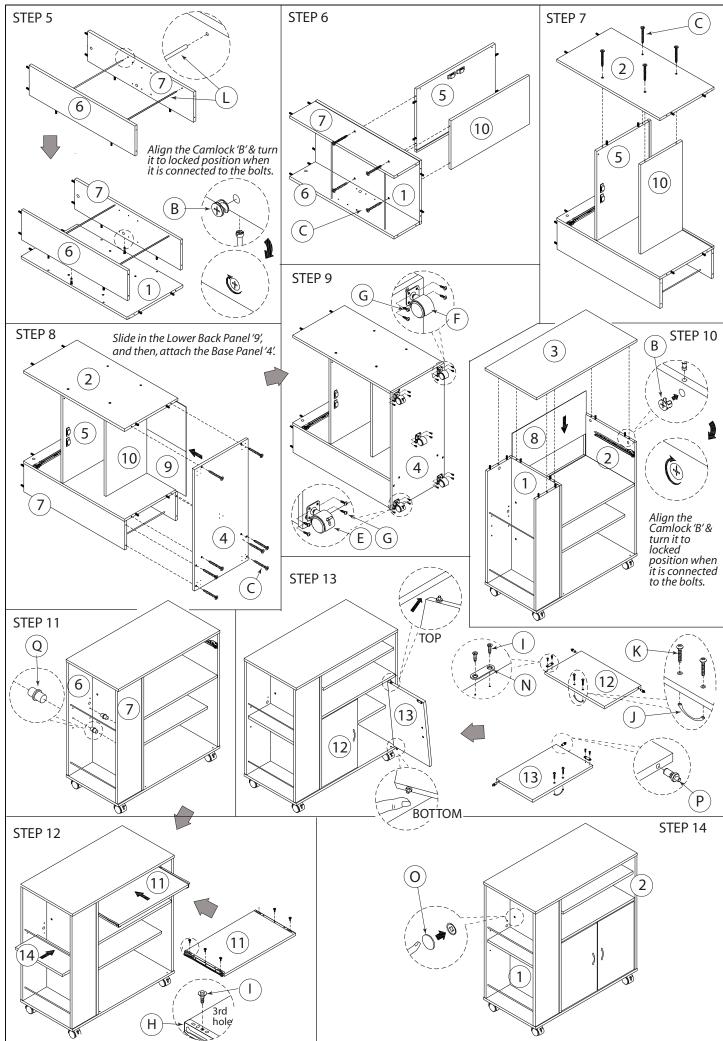

| TOOLS REQUIRE       |                              | , .                      |
|                                       |                                        |                     | SCREW DRIVER                 | MALLET                   |
| Quantity: 4 pcs                       | Quantity: 4 pcs                        |                     |                              |                          |
| STEP 1                                |                                        |                     |                              |                          |
| A SIEP 4                              |                                        |                     |                              |                          |

### ASSEMBLY INSTRUCTIONS

#### ITEM: #K6420 - KITCHEN CART



PAGE 3 OF 3