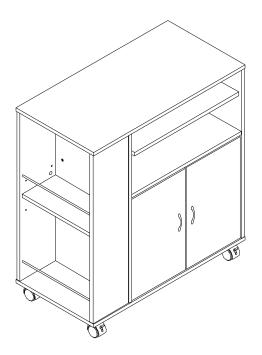

# ASSEMBLY INSTRUCTIONS MODEL : #K6420 KITCHEN CART

#### ITEM: #K6420 - KITCHEN CART

|                                       | P                                      | ARTS IDENTIFICATI   | ON                           |                          |
|---------------------------------------|----------------------------------------|---------------------|------------------------------|--------------------------|
| ① Quantity: 1                         | Q Quantity: 1                          | 3 Quantity: 1       | 4 Quantity: 1                | 5 Quantity: 1            |
| <u> </u>                              | · · · ·                                |                     |                              |                          |
| Divider Panel Left                    | Side Panel Right                       | Top Panel           | Base Panel                   | Middle Shelf Panel       |
| G Quantity: 1                         | 7Quantity: 1                           | 8 Quantity: 1       | 9 Quantity: 1                | 0 Quantity: 1            |
| · · · · · · · · · · · · · · · · · · · | · · · · · · · · · · · · · · · · · · ·  |                     |                              |                          |
| Back Rack's Side Panel                | Front Rack's Side Panel                | Upper Back Panel    | Lower Back Panel             | Lower Shelf Panel        |
| (11) Quantity: 1                      | (12) Quantity: 1                       | (13) Quantity: 1    | (14) Quantity: 1             |                          |
|                                       | ·                                      |                     |                              |                          |
| Pull-out shelf Panel                  | Left Door                              | Right Door          | Spice Rack's Shelf           |                          |
| HARDWARE LIST                         |                                        |                     |                              |                          |
| (A) Connecting Bolts                  | (B) Camlocks D15 x 12.5mm              | C Screw #9 x 1 1/2" | D Wooden Dowel M8 x 25       | E Castor Wheel with Lock |
|                                       |                                        | ✓ 11/64″            | Ø 5/16"                      |                          |
| Quantity: 8 pcs                       | Quantity: 8 pcs                        | Quantity: 16 pcs    | Quantity: 20 pcs             | Quantity: 2 pcs          |
| (F) Castor Wheel                      | G Pan head Screw M3.5 x 12 for Castors | (H) Drawer Slide    | Slide's Screw M4 x 12        | (J) Door Pull            |
|                                       | ⊲ᢗᢗᢗC(∅) Ø 9/64″<br>15/32″             |                     | <b>⊲‱∞</b> Ø 5/32″<br>15/32″ |                          |
| Quantity: 3 pcs                       | Quantity: 20 pcs                       | Quantity: 1 set     | Quantity: 16 pcs             | Quantity: 2 pcs          |
| (K) Pan head Screw #6 x 16.5          | L Metal Rod                            | M Door Catcher      | N Catcher plate              | O Sticker                |
| anna (1) Ø 9/64"                      |                                        |                     |                              |                          |
| Quantity: 4 pcs                       | Quantity: 2 pcs                        | Quantity: 2 pcs     | Quantity: 2 pcs              | Quantity: 8 pcs          |
| P Door's Pivot Hinge                  | Q Shelve Support Pin                   | TOOLS REQUIRE       |                              | , .                      |
|                                       |                                        |                     | SCREW DRIVER                 | MALLET                   |
| Quantity: 4 pcs                       | Quantity: 4 pcs                        |                     |                              |                          |
| STEP 1                                |                                        |                     |                              |                          |
| A SIEP 4                              |                                        |                     |                              |                          |