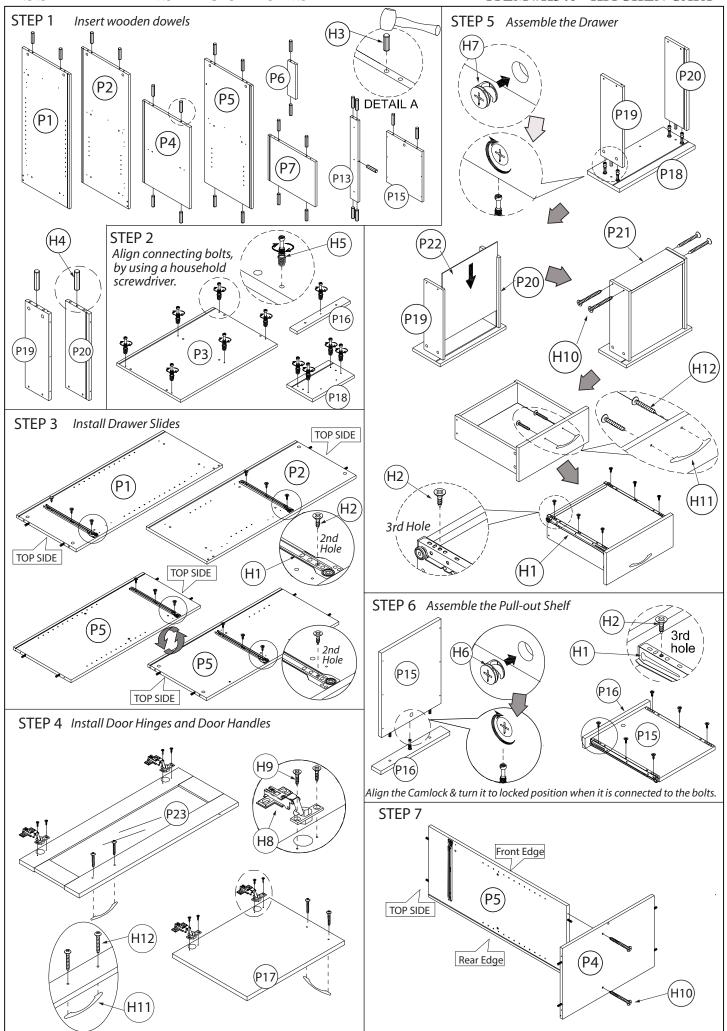

## ASSEMBLY INSTRUCTIONS MODEL #K540 - KITCHEN CART

## **NOTE TO CUSTOMERS:**

- For ease and speed of assembly we recommend that before you commence each step of the assembly that you identify all the parts required to complete that step.
- We recommend that where possible you allow sufficient space to assemble the item as close as possible to the place where it will be once assembled.
- For the protection of your furniture we recommend that the product is placed on a dry, soft, smooth and clean surfaces during assembly to prevent any damage. Avoid damp and direct sunlight.
- During assembly do not over tighten the screws or bolts, as this may damage the product.
- Please ensure you retain all the product packaging until the item is completely assembled.
- Periodically check all fitting and re-tighten as necessary.
- Never allow any liquids to remain on your furniture as absorption can cause the wood to warp or finish to de-laminate.
- It is recommended that this item should be assembled by two adults.