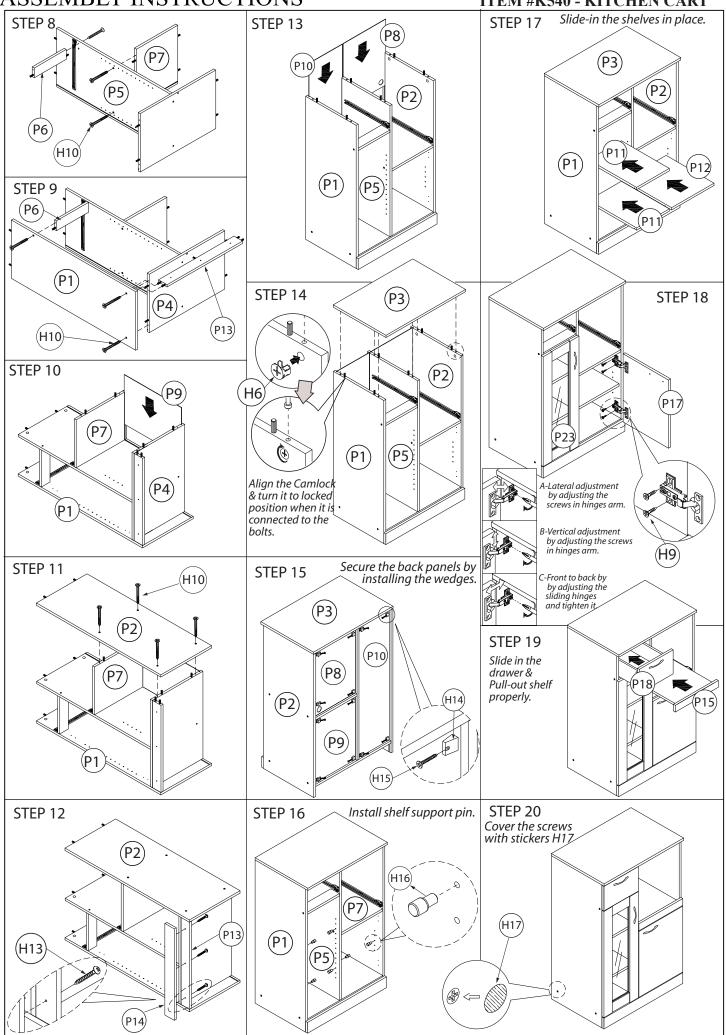

## ASSEMBLY INSTRUCTIONS MODEL #K540 - KITCHEN CART

## **NOTE TO CUSTOMERS:**

- For ease and speed of assembly we recommend that before you commence each step of the assembly that you identify all the parts required to complete that step.
- We recommend that where possible you allow sufficient space to assemble the item as close as possible to the place where it will be once assembled.
- For the protection of your furniture we recommend that the product is placed on a dry, soft, smooth and clean surfaces during assembly to prevent any damage. Avoid damp and direct sunlight.
- During assembly do not over tighten the screws or bolts, as this may damage the product.
- Please ensure you retain all the product packaging until the item is completely assembled.
- Periodically check all fitting and re-tighten as necessary.
- Never allow any liquids to remain on your furniture as absorption can cause the wood to warp or finish to de-laminate.
- It is recommended that this item should be assembled by two adults.