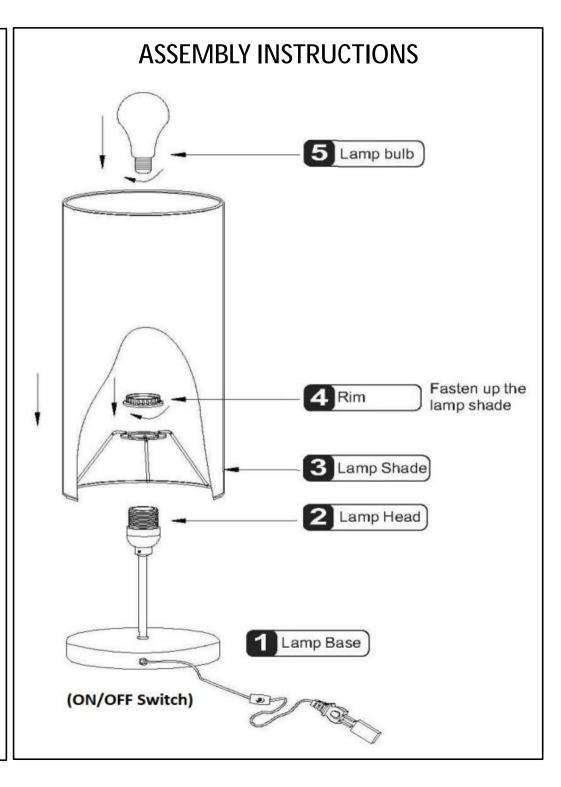

## ASSEMBLY INSTRUCTIONS

MODEL NUMBER: L225 (Table Lamp)

- 1. Unpack all parts from the carton carefully
- 2. Place the lamp base (1) on the table.
- 3. Put the shade (3) onto the lamp head (2).
- 4. Then uses Rim (4) to secure the shade (3) on the lamp head (2).
- 5. This lamp uses a Type "A" 100 watt bulb (5) not included.