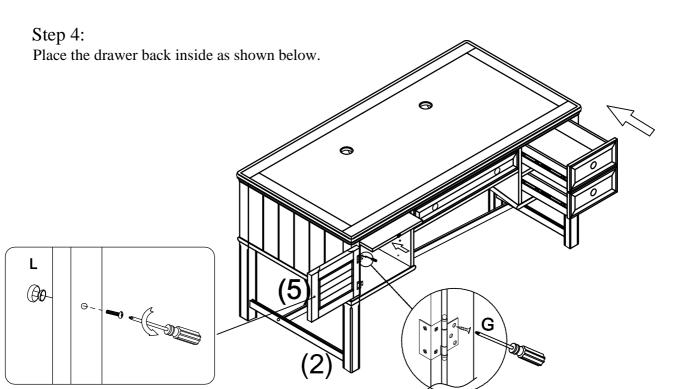

## Assembly Instruction

Item NO: HO1707

Step 5:

Assemble Shutter Door (5) to Left Leg (2) using Screws (G), then attach Knob(L) to Shutter Door (5) using included bolt. Note: Holes are pre-drilled.