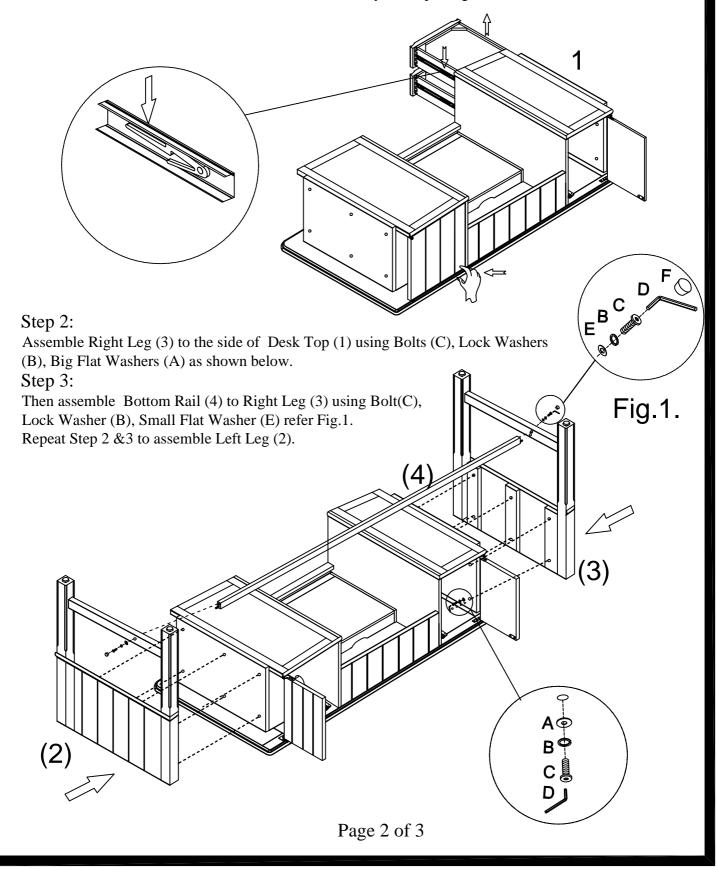

#### Step 1:

To connect the legs, you will need to detach the right side drawers. To remove the drawers, press on the levers located on both sides of the drawer simultaneously while pulling the drawer out.