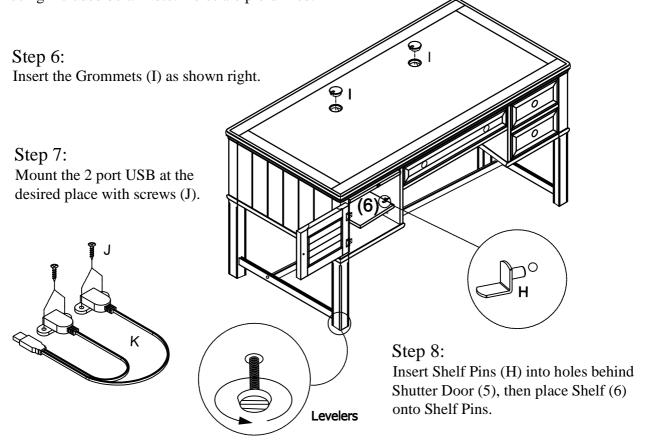

|
| Е  | Small Flat Washer | 1/4"*12mm   | 0          | 2    | K  | 2 port USB  |         | 2        | 1    |
| F  | Wood Plug         |             | $\Diamond$ | 2    | Г  | Knob        |         | ~        | 1    |
|    | Touch up pen      |             |            | 1    |    |             |         |          |      |

Page 1 of 3

## Assembly Instruction

Item NO: HO1707

#### Step 1:

To connect the legs, you will need to detach the right side drawers. To remove the drawers, press on the levers located on both sides of the drawer simultaneously while pulling the drawer out.



## Assembly Instruction

Item NO: HO1707



Step 5:

Assemble Shutter Door (5) to Left Leg (2) using Screws (G), then attach Knob(L) to Shutter Door (5) using included bolt. Note: Holes are pre-drilled.