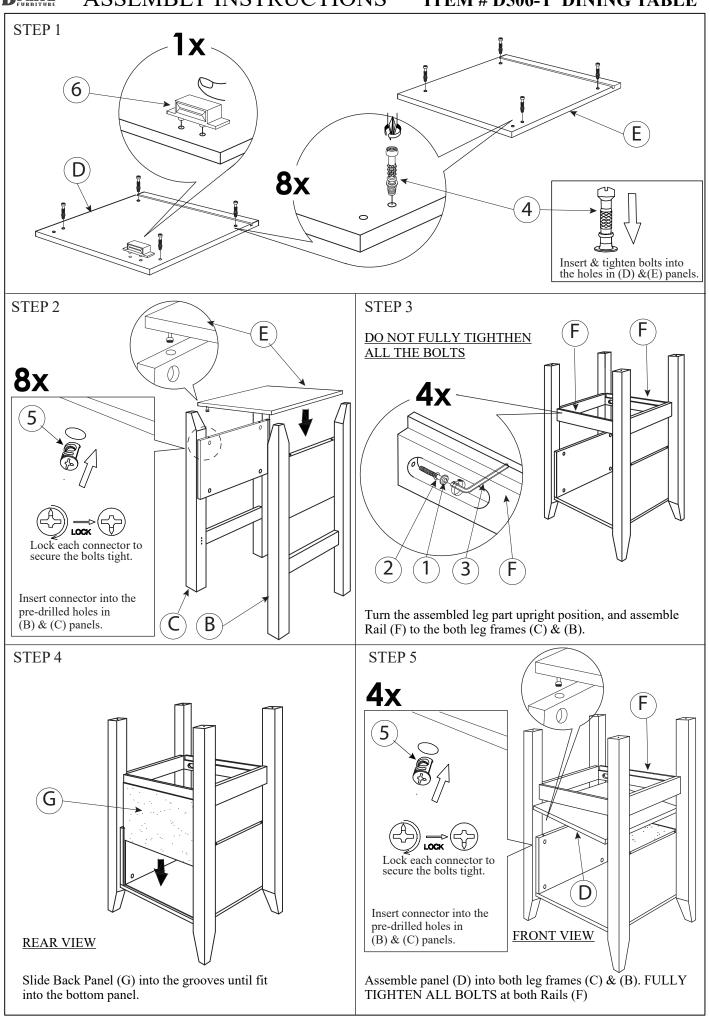

| Pivot Hinge               |                                                                                                                                                                        | 2 pcs |
| 10-                     | Glass Support             |                                                                                                                                                                        | 4 pcs |
| 11-                     | Bolt for Glass Support    |                                                                                                                                                                        | 4 pcs |

NOTE: Quantities shown are for one table.

### ASSEMBLY INSTRUCTIONS

### **ITEM # D506-T DINING TABLE**