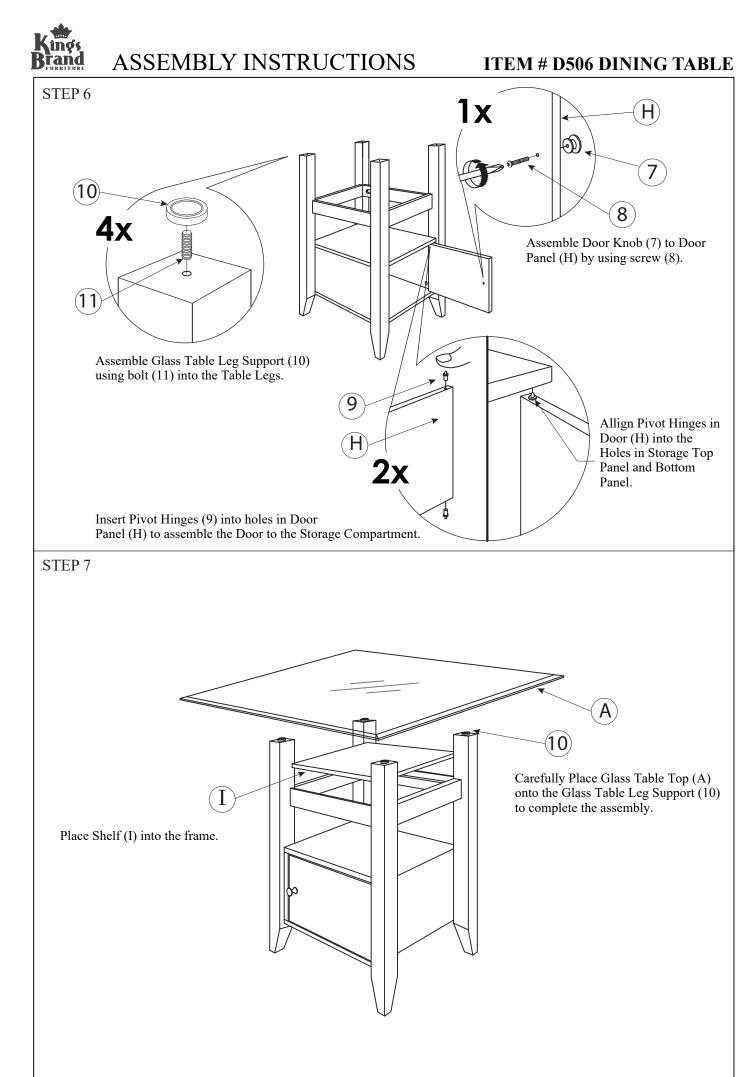

| Pivot Hinge               |                                                                                                                                                                        | 2 pcs |
| 10-                     | Glass Support             |                                                                                                                                                                        | 4 pcs |
| 11-                     | Bolt for Glass Support    |                                                                                                                                                                        | 4 pcs |

NOTE: Quantities shown are for one table.

### ASSEMBLY INSTRUCTIONS

### **ITEM # D506-T DINING TABLE**