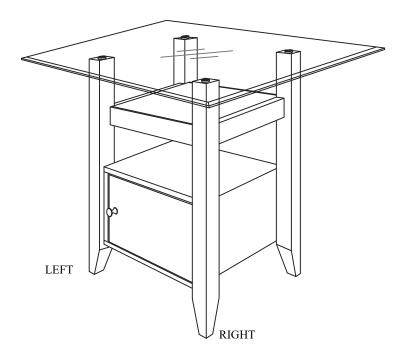

## ASSEMBLY INSTRUCTIONS ITEM # D506 DINING TABLE

| FORMITORE               |                           |                                                                                                                                                                        |       |
|-------------------------|---------------------------|------------------------------------------------------------------------------------------------------------------------------------------------------------------------|-------|
| PARTS IDENTIFICATION    |                           |                                                                                                                                                                        |       |
| A-                      | Glass Table Top           |                                                                                                                                                                        | 1 pc  |
| B-                      | Leg Frame (Left)          |                                                                                                                                                                        | 1 pc  |
| С -                     | Leg Frame (Right)         |                                                                                                                                                                        | 1 pc  |
| D-                      | Storage Top Panel         |                                                                                                                                                                        | 1 pc  |
| E-                      | Storage Bottom Panel      | · · · · · · · · · · · · · · · · · · ·                                                                                                                                  | 1 pc  |
| F-                      | Rails (Front & Rear)      |                                                                                                                                                                        | 2 pcs |
| G-                      | Storage Back Panel        |                                                                                                                                                                        | 1 pc  |
| H-                      | Door                      |                                                                                                                                                                        | 1 pc  |
| I-                      | Upper Shelf Panel         |                                                                                                                                                                        | 1 pc  |
| HARDWARE IDENTIFICATION |                           |                                                                                                                                                                        |       |
| 1-                      | JCBC Bolt M6 x 50mm       | Ø8mm<br><u> </u>                                                                                                                                                       | 4 pcs |
| 2-                      | Spring Washer             |                                                                                                                                                                        | 4 pcs |
| 3-                      | Allen Key                 |                                                                                                                                                                        | 1 pc  |
| 4-                      | Minifix Connecting Bolt   |                                                                                                                                                                        | 8 pcs |
| 5-                      | Minifix Connector Housing |                                                                                                                                                                        | 8 pcs |
| 6-                      | Magnet Door Catch         |                                                                                                                                                                        | 1 pc  |
| 7-                      | Door Knob                 | $\textcircled{\begin{tabular}{c} \hline \hline$ | 1pc   |
| 8-                      | Screw M4 x 25mm           |                                                                                                                                                                        | 1 pc  |
| 9-                      | Pivot Hinge               |                                                                                                                                                                        | 2 pcs |
| 10-                     | Glass Support             |                                                                                                                                                                        | 4 pcs |
| 11-                     | Bolt for Glass Support    |                                                                                                                                                                        | 4 pcs |