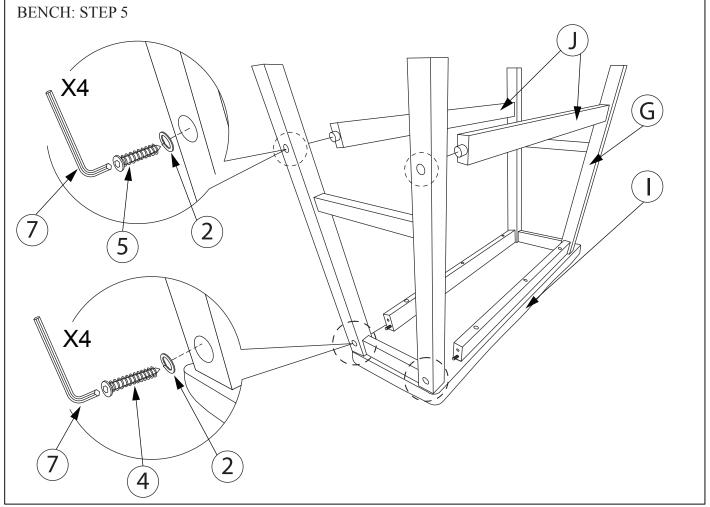

| TABLE SET PARTS IDENTIFICATION |                   |                      |       |  |
|--------------------------------|-------------------|----------------------|-------|--|
| A-                             | Table Top         |                      | 1 pc  |  |
| В-                             | Table Leg (L)     |                      | 2 pcs |  |
| C -                            | Table Leg (R)     |                      | 2 pcs |  |
| D -                            | Stretcher (Long)  |                      | 1pc   |  |
| E -                            | Stretcher (Short) |                      | 2pcs  |  |
| 2 STOOL PARTS IDENTIFICATION   |                   |                      |       |  |
| F-                             | Stool Top         | FARTS IDENTIFICATION | 2 pcs |  |
| G-                             | Stool Leg         |                      | 4 pcs |  |
| Н -                            | Stretcher (Short) |                      | 2 pcs |  |
| BENCH PARTS IDENTIFICATION     |                   |                      |       |  |
| I-                             | Bench Top         |                      | 1 pc  |  |
| G-                             | Stool Leg         |                      | 2 pcs |  |
| J -                            | Stretcher (Long)  |                      | 2 pcs |  |

## HARDWARE IDENTIFICATION

1- JCBC M6 x 60mm 8 pcs

2- Spring Washer M8 32 pcs

5- JCBC/W (Short) M7 x 50mm 12 pcs

6- Wood Screw M4 x 38mm 6 pcs

7- Allen Key M4

NOTE: Quantities shown are for one table. WARNING: Do Not over Tighten the bolts and screw.