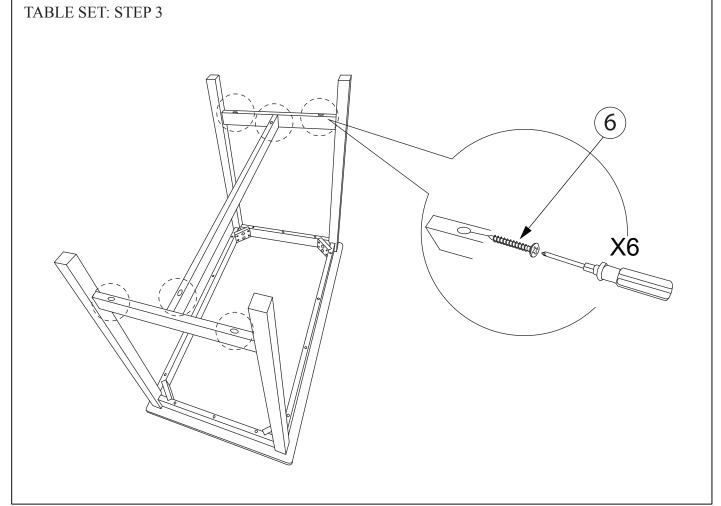

| TABLE SET PARTS IDENTIFICATION |                   |                      |       |  |
|--------------------------------|-------------------|----------------------|-------|--|
| A-                             | Table Top         |                      | 1 pc  |  |
| В-                             | Table Leg (L)     |                      | 2 pcs |  |
| C -                            | Table Leg (R)     |                      | 2 pcs |  |
| D -                            | Stretcher (Long)  |                      | 1pc   |  |
| E -                            | Stretcher (Short) |                      | 2pcs  |  |
| 2 STOOL PARTS IDENTIFICATION   |                   |                      |       |  |
| F-                             | Stool Top         | FARTS IDENTIFICATION | 2 pcs |  |
| G-                             | Stool Leg         |                      | 4 pcs |  |
| Н -                            | Stretcher (Short) |                      | 2 pcs |  |
| BENCH PARTS IDENTIFICATION     |                   |                      |       |  |
| I-                             | Bench Top         |                      | 1 pc  |  |
| G-                             | Stool Leg         |                      | 2 pcs |  |
| J -                            | Stretcher (Long)  |                      | 2 pcs |  |

## HARDWARE IDENTIFICATION

1- JCBC M6 x 60mm 8 pcs

2- Spring Washer M8 32 pcs

5- JCBC/W (Short) M7 x 50mm 12 pcs

6- Wood Screw M4 x 38mm 6 pcs

7- Allen Key M4

NOTE: Quantities shown are for one table. WARNING: Do Not over Tighten the bolts and screw.