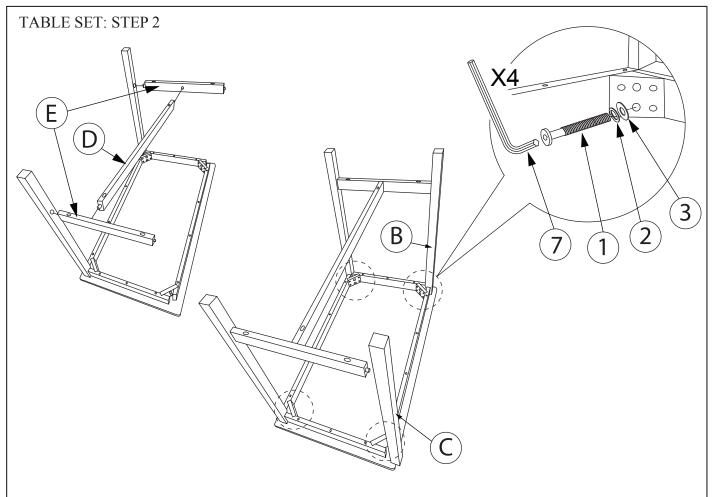

| TABLE SET PARTS IDENTIFICATION |                   |                      |       |  |
|--------------------------------|-------------------|----------------------|-------|--|
| A-                             | Table Top         |                      | 1 pc  |  |
| В-                             | Table Leg (L)     |                      | 2 pcs |  |
| C -                            | Table Leg (R)     |                      | 2 pcs |  |
| D -                            | Stretcher (Long)  |                      | 1pc   |  |
| E -                            | Stretcher (Short) |                      | 2pcs  |  |
| 2 STOOL PARTS IDENTIFICATION   |                   |                      |       |  |
| F-                             | Stool Top         | FARTS IDENTIFICATION | 2 pcs |  |
| G-                             | Stool Leg         |                      | 4 pcs |  |
| Н -                            | Stretcher (Short) |                      | 2 pcs |  |
| BENCH PARTS IDENTIFICATION     |                   |                      |       |  |
| I-                             | Bench Top         |                      | 1 pc  |  |
| G-                             | Stool Leg         |                      | 2 pcs |  |
| J -                            | Stretcher (Long)  |                      | 2 pcs |  |

## HARDWARE IDENTIFICATION

1- JCBC M6 x 60mm 8 pcs

2- Spring Washer M8 32 pcs

5- JCBC/W (Short) M7 x 50mm 12 pcs

6- Wood Screw M4 x 38mm 6 pcs

7- Allen Key M4

NOTE: Quantities shown are for one table. WARNING: Do Not over Tighten the bolts and screw.