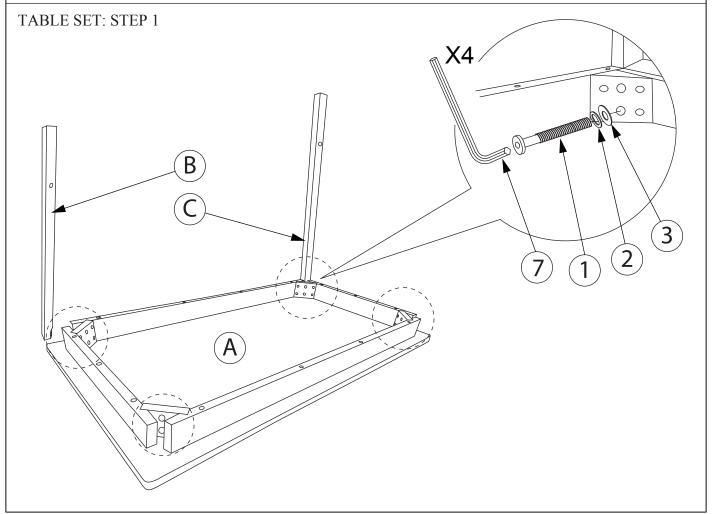

| TABLE SET PARTS IDENTIFICATION |                   |                      |       |  |
|--------------------------------|-------------------|----------------------|-------|--|
| A-                             | Table Top         |                      | 1 pc  |  |
| В-                             | Table Leg (L)     |                      | 2 pcs |  |
| C -                            | Table Leg (R)     |                      | 2 pcs |  |
| D -                            | Stretcher (Long)  |                      | 1pc   |  |
| E -                            | Stretcher (Short) |                      | 2pcs  |  |
| 2 STOOL PARTS IDENTIFICATION   |                   |                      |       |  |
| F-                             | Stool Top         | FARTS IDENTIFICATION | 2 pcs |  |
| G-                             | Stool Leg         |                      | 4 pcs |  |
| Н -                            | Stretcher (Short) |                      | 2 pcs |  |
| BENCH PARTS IDENTIFICATION     |                   |                      |       |  |
| I-                             | Bench Top         |                      | 1 pc  |  |
| G-                             | Stool Leg         |                      | 2 pcs |  |
| J -                            | Stretcher (Long)  |                      | 2 pcs |  |

## HARDWARE IDENTIFICATION

1- JCBC M6 x 60mm 8 pcs

2- Spring Washer M8 32 pcs

5- JCBC/W (Short) M7 x 50mm 12 pcs

6- Wood Screw M4 x 38mm 6 pcs

7- Allen Key M4

NOTE: Quantities shown are for one table. WARNING: Do Not over Tighten the bolts and screw.