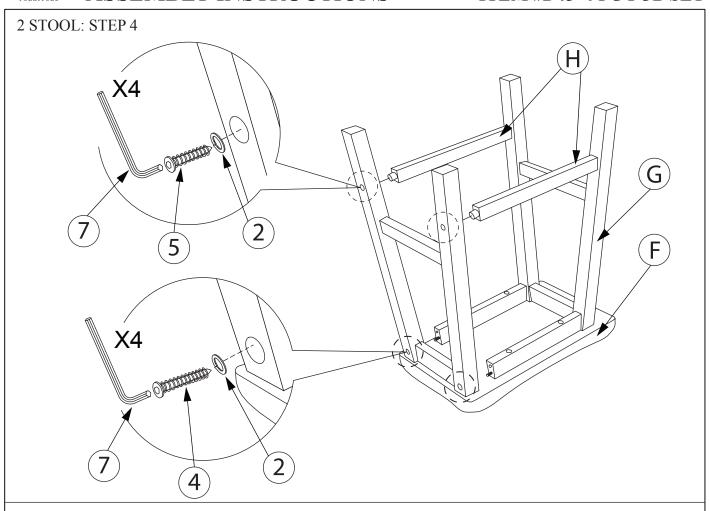

| TABLE SET PARTS IDENTIFICATION |                   |                      |       |  |
|--------------------------------|-------------------|----------------------|-------|--|
| A-                             | Table Top         |                      | 1 pc  |  |
| В-                             | Table Leg (L)     |                      | 2 pcs |  |
| C -                            | Table Leg (R)     |                      | 2 pcs |  |
| D -                            | Stretcher (Long)  |                      | 1pc   |  |
| E -                            | Stretcher (Short) |                      | 2pcs  |  |
| 2 STOOL PARTS IDENTIFICATION   |                   |                      |       |  |
| F-                             | Stool Top         | FARTS IDENTIFICATION | 2 pcs |  |
| G-                             | Stool Leg         |                      | 4 pcs |  |
| Н -                            | Stretcher (Short) |                      | 2 pcs |  |
| BENCH PARTS IDENTIFICATION     |                   |                      |       |  |
| I-                             | Bench Top         |                      | 1 pc  |  |
| G-                             | Stool Leg         |                      | 2 pcs |  |
| J -                            | Stretcher (Long)  |                      | 2 pcs |  |

## HARDWARE IDENTIFICATION

1- JCBC M6 x 60mm 8 pcs

2- Spring Washer M8 32 pcs

5- JCBC/W (Short) M7 x 50mm 12 pcs

6- Wood Screw M4 x 38mm 6 pcs

7- Allen Key M4

NOTE: Quantities shown are for one table. WARNING: Do Not over Tighten the bolts and screw.