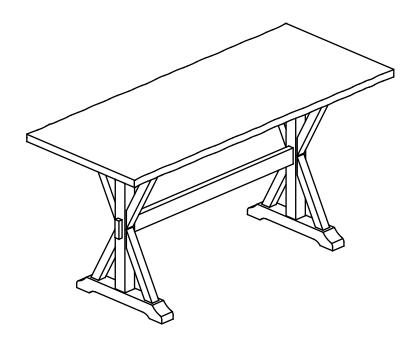

## ASSEMBLY INSTRUCTIONS ITEM # D1754-T TRESTLE TABLE

| PARTS IDENTIFICATION                                                       |                          |                 |        |
|----------------------------------------------------------------------------|--------------------------|-----------------|--------|
| A-                                                                         | Table Top                |                 | 1 pc   |
| В-                                                                         | Trestle Leg              |                 | 2 pcs  |
| C-                                                                         | Stretcher                |                 | 1 pc   |
| D-                                                                         | Mounting Plate           |                 | 2 pcs  |
| E-                                                                         | Cover Piece              |                 | 2 pcs  |
| HARDWARE IDENTIFICATION                                                    |                          |                 |        |
| 1-                                                                         | Hex Nut 5/16" x 6.5 mm   | Ø8mm            | 4 pcs  |
| 2-                                                                         | JCBB Bolt M8 x 40mm      | Ø8mm  1 1/2" →I | 8 pcs  |
| 3-                                                                         | JCBB Bolt M8 x 80mm      | Ø8mm            | 4 pcs  |
| 4-                                                                         | Lock Washer 5/16" x 13mm | <u></u> Ø 5/16" | 16 pcs |
| 5-                                                                         | Flat Washer 5/16" x 18mm | <u></u> Ø 5/16" | 16 pcs |
| 6-                                                                         | Wrench 12.8m             |                 | 1 pcs  |
| 7-                                                                         | Allen Key M5 x 2 1/2"    |                 | 1 pcs  |
| NOTE: Ovantities shown one for one table. Balts one matric sensy, three de |                          |                 |        |

NOTE: Quantities shown are for one table. Bolts are metric screw threads