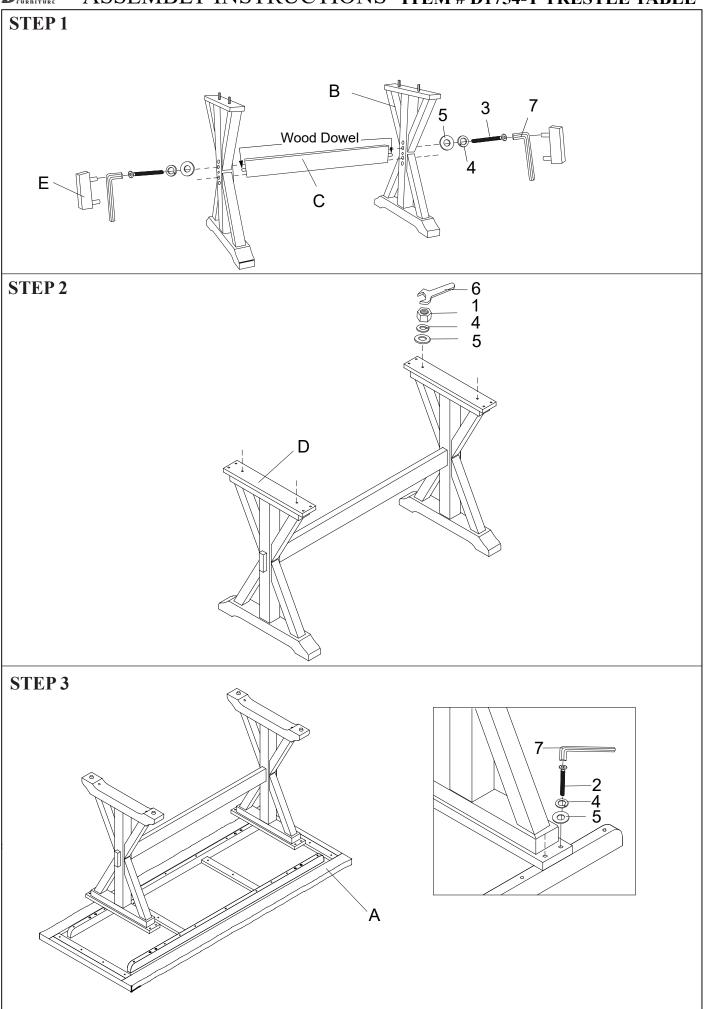

## ASSEMBLY INSTRUCTIONS ITEM # D1754-T TRESTLE TABLE

| PARTS IDENTIFICATION                                                       |                          |                 |        |
|----------------------------------------------------------------------------|--------------------------|-----------------|--------|
| A-                                                                         | Table Top                |                 | 1 pc   |
| В-                                                                         | Trestle Leg              |                 | 2 pcs  |
| C-                                                                         | Stretcher                |                 | 1 pc   |
| D-                                                                         | Mounting Plate           |                 | 2 pcs  |
| E-                                                                         | Cover Piece              |                 | 2 pcs  |
| HARDWARE IDENTIFICATION                                                    |                          |                 |        |
| 1-                                                                         | Hex Nut 5/16" x 6.5 mm   | Ø8mm            | 4 pcs  |
| 2-                                                                         | JCBB Bolt M8 x 40mm      | Ø8mm  1 1/2" →I | 8 pcs  |
| 3-                                                                         | JCBB Bolt M8 x 80mm      | Ø8mm            | 4 pcs  |
| 4-                                                                         | Lock Washer 5/16" x 13mm | <u></u> Ø 5/16" | 16 pcs |
| 5-                                                                         | Flat Washer 5/16" x 18mm | <u></u> Ø 5/16" | 16 pcs |
| 6-                                                                         | Wrench 12.8m             |                 | 1 pcs  |
| 7-                                                                         | Allen Key M5 x 2 1/2"    |                 | 1 pcs  |
| NOTE: Ovantities shown one for one table. Balts one matric sensy, three de |                          |                 |        |

NOTE: Quantities shown are for one table. Bolts are metric screw threads

## ASSEMBLY INSTRUCTIONS ITEM # D1754-T TRESTLE TABLE