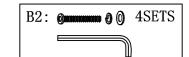

Page 9 of 11

Attach and tighten Top Panel A5 to Legs A1&A2&A3&A4 using Bolts B2 with washers. Note:Please do not tighten Bolts B2 until step 14.