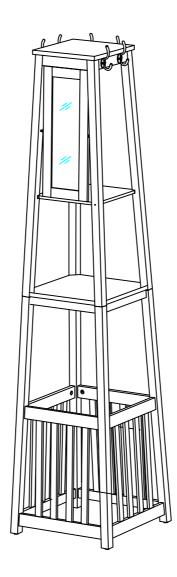

#### **ASSEMBLY INSTRUCTIONS**

Style # CR1482/83/84 Coat Rack

# Part List

|                      |                  | _              |                  |            |                  |          |                  |  |
|----------------------|------------------|----------------|------------------|------------|------------------|----------|------------------|--|
| A1.                  | Quantity of 1    | A2.            | Quantity<br>of 1 | A3.        | Quantity<br>of 1 | A4.      | Quantity<br>of 1 |  |
|                      |                  |                |                  |            |                  |          |                  |  |
| Right Front Leg      |                  | Left Front Leg |                  | Rear Leg   |                  | Rear Leg | <b>3</b>         |  |
| A5.                  | Quantity<br>of 1 | A6.            | Quantity<br>of 1 | A7.        | Quantity<br>of 4 | A8.      | Quantity<br>of 1 |  |
|                      |                  |                |                  |            |                  |          |                  |  |
| Top Panel            |                  | Bottom Panel   |                  | Side Frame |                  | Mirror   |                  |  |
| A9.                  | Quantity<br>of 1 | A10.           | Quantity<br>of 1 |            |                  |          |                  |  |
|                      |                  |                |                  |            |                  |          |                  |  |
| Shelf Panel          |                  | Shelf Panel    |                  |            |                  |          |                  |  |
| <u>Hardware List</u> |                  |                |                  |            |                  |          |                  |  |
| R1                   | Quantity         | R2             | Quantity         | R3         | Quantity         | R4       | Quantity         |  |