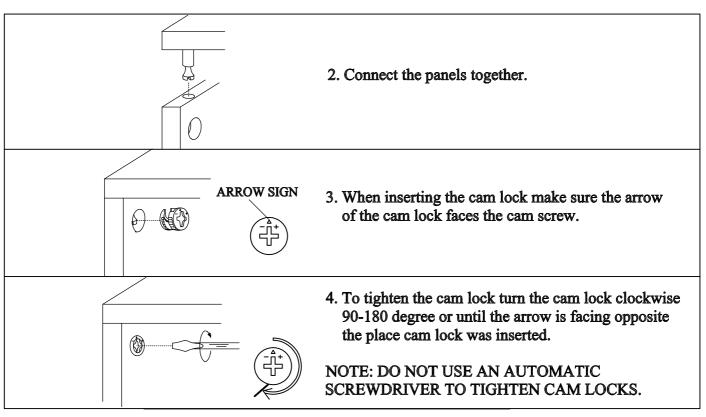

#### To insert a cam lock: (Please read below instructions before assembling)

#### Note:

- Read these instructions carefully before assembling.
- Tools required: Phillips screwdriver, flat screwdriver.
- Find a clean, smooth area on which to work, such as a carpet, in order to avoid scratching the wood surfaces.
- Wait to dispose of the packing material until assembly is complete and all parts and hardware are accounted for.
- Two or more people might be required for assembly.