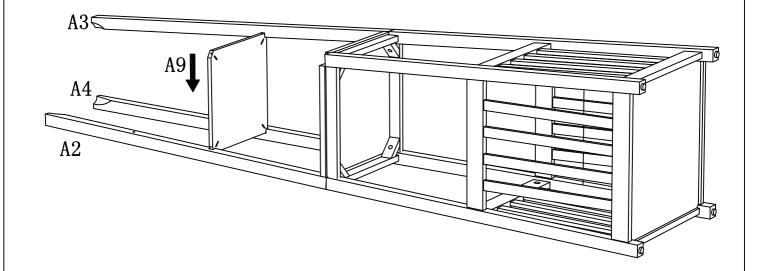

### Step 8

Attach Rear Legs A3&A4 to Side Frames A7 and Shelf Panel A10 using Cambolts & Camlocks B1 and Bolts B2 with washers.

Note:Please do not tighten Bolts B2 until step 14.

Page 7 of 11

Attach and tighten Upper Left Front Leg A2 and Rear Legs A3&A4 to the other Left Front Leg A2 and Rear Legs A3&A4 as shown above.