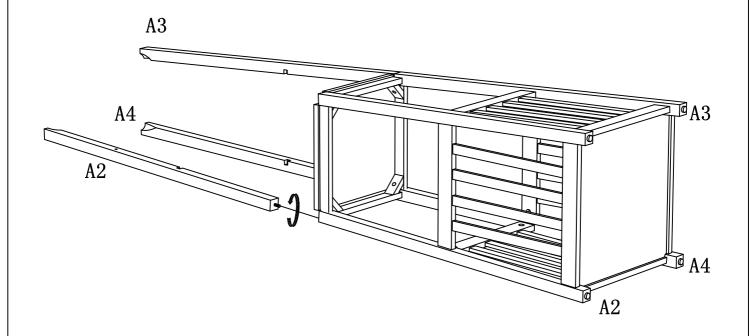

Page 6 of 11

Attach Side Frame A7 to Rear Legs A3&A4 using Cambolts & Camlocks B1.

### Step 8

Attach Rear Legs A3&A4 to Side Frames A7 and Shelf Panel A10 using Cambolts & Camlocks B1 and Bolts B2 with washers.

Note:Please do not tighten Bolts B2 until step 14.

Page 7 of 11

Attach and tighten Upper Left Front Leg A2 and Rear Legs A3&A4 to the other Left Front Leg A2 and Rear Legs A3&A4 as shown above.