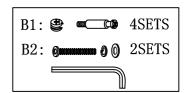

| B1.             | Quantity | B2. Quantity      | B3. Quantity | B4. Quantity     |
|-----------------|----------|-------------------|--------------|------------------|
|                 | of 16    | of 8              | of 4         | of 6             |
| Camlock&Cambolt |          | Bolt with washers | Screw        | Hook with screws |
| B5.             | Quantity |                   |              |                  |
|                 | of 2     |                   |              |                  |
| Connect Pin     |          | Allen Wrench      |              |                  |