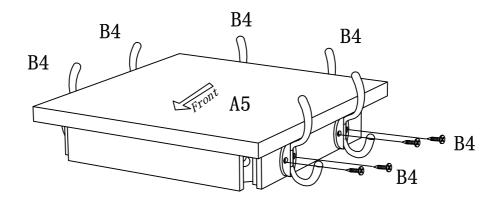

Attach Hooks B4 to Top Panel A5 using included screws.

Attach Side Frame A7 to Front Legs A1&A2 (L&R) using Cambolts and Camlocks B1.

Attach Side Frame A7 to Right Front Legs A1 using Cambolts and Camlocks B1.