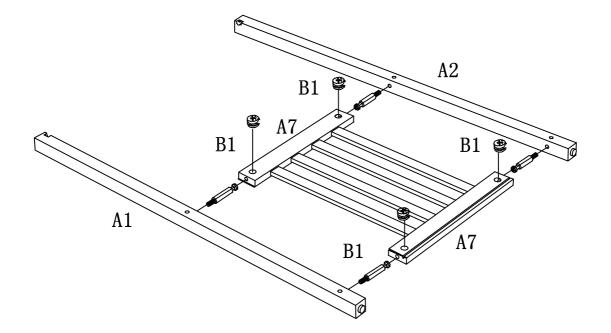

Attach Hooks B4 to Top Panel A5 using included screws.

Attach Side Frame A7 to Front Legs A1&A2 (L&R) using Cambolts and Camlocks B1.

Attach Side Frame A7 to Right Front Legs A1 using Cambolts and Camlocks B1.

A7

Attach Side Frame A7 to Left Front Legs A2 using Cambolts and Camlocks B1.

Insert Bottom Panel A6 into the grooves on the Side Frames A7.

Attach Shelf Panel A10 to Front Legs A1&A2 (L&R) using Bolts B2 with washers. Note:Please do not tighten Bolts B2 until step 14.