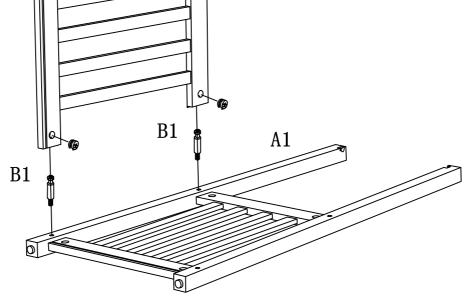

Attach Hooks B4 to Top Panel A5 using included screws.

Attach Side Frame A7 to Front Legs A1&A2 (L&R) using Cambolts and Camlocks B1.

Attach Side Frame A7 to Right Front Legs A1 using Cambolts and Camlocks B1.

A7

Attach Side Frame A7 to Left Front Legs A2 using Cambolts and Camlocks B1.

Insert Bottom Panel A6 into the grooves on the Side Frames A7.

Attach Shelf Panel A10 to Front Legs A1&A2 (L&R) using Bolts B2 with washers. Note:Please do not tighten Bolts B2 until step 14.