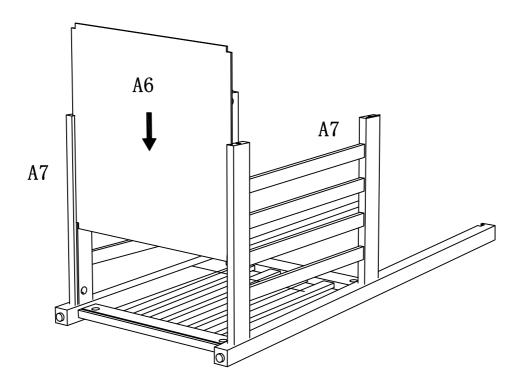

A7

Attach Side Frame A7 to Left Front Legs A2 using Cambolts and Camlocks B1.

Insert Bottom Panel A6 into the grooves on the Side Frames A7.

Attach Shelf Panel A10 to Front Legs A1&A2 (L&R) using Bolts B2 with washers. Note:Please do not tighten Bolts B2 until step 14.