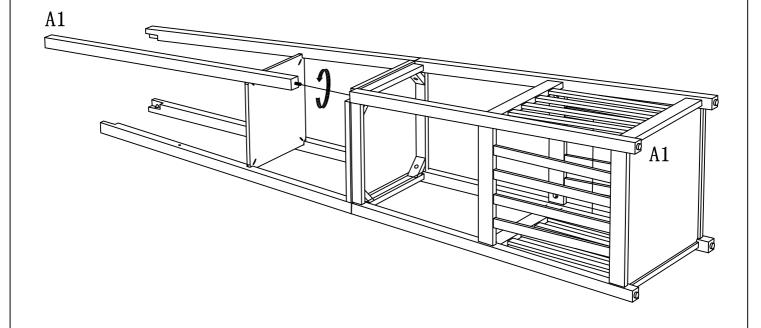

### Step 8

Attach Rear Legs A3&A4 to Side Frames A7 and Shelf Panel A10 using Cambolts & Camlocks B1 and Bolts B2 with washers.

Note:Please do not tighten Bolts B2 until step 14.

Page 7 of 11

Attach and tighten Upper Left Front Leg A2 and Rear Legs A3&A4 to the other Left Front Leg A2 and Rear Legs A3&A4 as shown above.

### Step 10

Insert Shelf Panel A9 into the grooves on the Left Front Leg A2 and Rear Legs A3&A4.

Attach and tighten Right Front Leg A1 to the other Right Front Leg A1 and Shelf Panel A9 as shown above.

Please attach Shelf Panel A9 using Screws B3,but do not tighten all the way,(only tighten 80%) as it would need to tightened 100% in step 14.