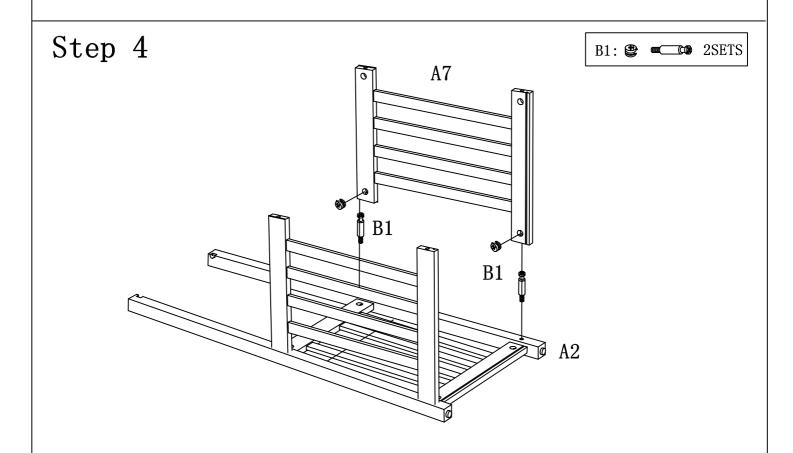

Page 6 of 11

Attach Side Frame A7 to Rear Legs A3&A4 using Cambolts & Camlocks B1.