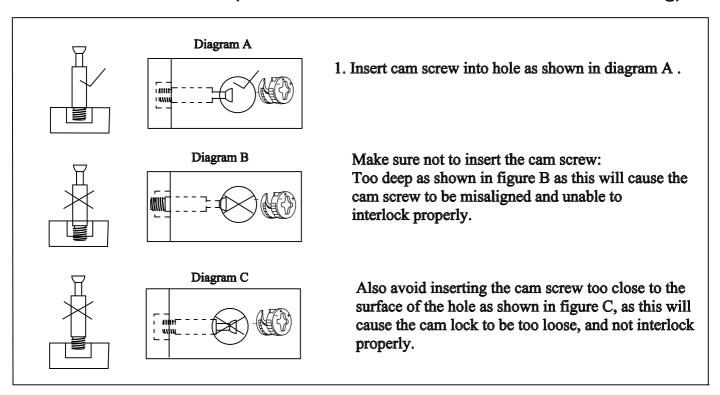

#### To insert a cam lock: (Please read below instructions before assembling)

#### Note:

- Read these instructions carefully before assembling.
- Tools required: Phillips screwdriver, flat screwdriver.
- Find a clean, smooth area on which to work, such as a carpet, in order to avoid scratching the wood surfaces.
- Wait to dispose of the packing material until assembly is complete and all parts and hardware are accounted for.
- Two or more people might be required for assembly.