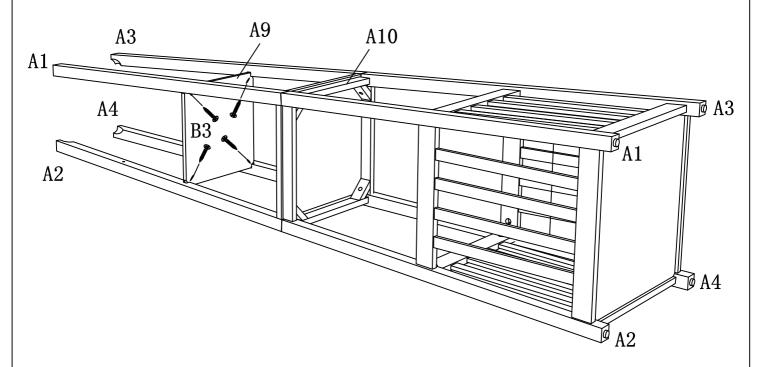

### Step 8

Attach Rear Legs A3&A4 to Side Frames A7 and Shelf Panel A10 using Cambolts & Camlocks B1 and Bolts B2 with washers.

Note:Please do not tighten Bolts B2 until step 14.

Page 7 of 11

Attach and tighten Upper Left Front Leg A2 and Rear Legs A3&A4 to the other Left Front Leg A2 and Rear Legs A3&A4 as shown above.

### Step 10

Insert Shelf Panel A9 into the grooves on the Left Front Leg A2 and Rear Legs A3&A4.

Attach and tighten Right Front Leg A1 to the other Right Front Leg A1 and Shelf Panel A9 as shown above.

Please attach Shelf Panel A9 using Screws B3,but do not tighten all the way,(only tighten 80%) as it would need to tightened 100% in step 14.