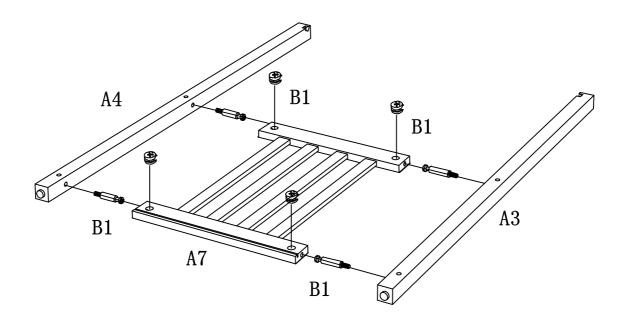

Attach Hooks B4 to Top Panel A5 using included screws.

Attach Side Frame A7 to Front Legs A1&A2 (L&R) using Cambolts and Camlocks B1.

Attach Side Frame A7 to Right Front Legs A1 using Cambolts and Camlocks B1.