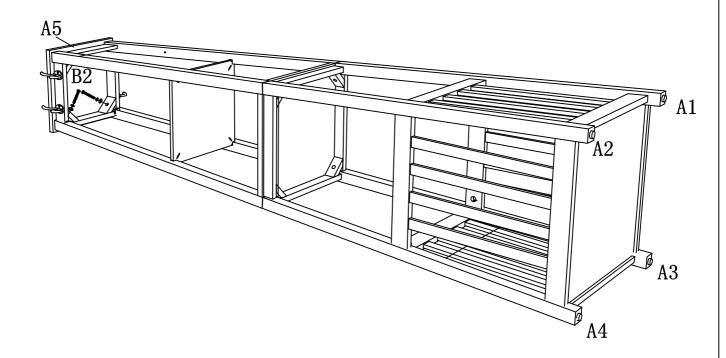

#### Step 14

Attach Mirror A8 to Front Legs A1&A2 (L&R) using Connect Pins B5. Note:Please tighten all bolts and screws at this point.

Page 10 of 11