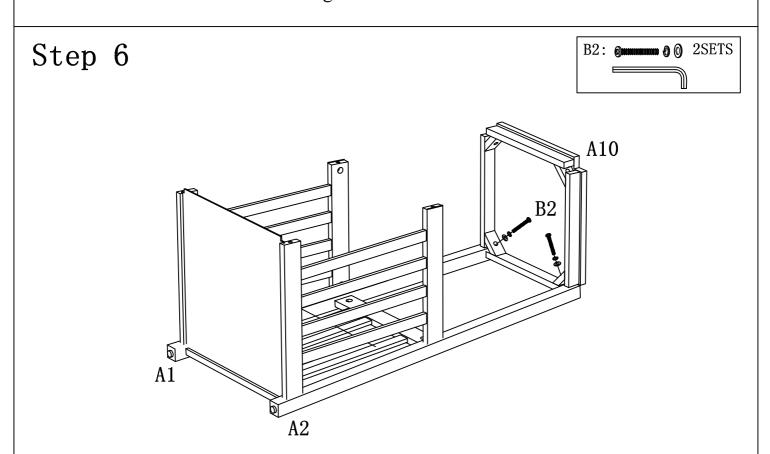

### Step 8

Attach Rear Legs A3&A4 to Side Frames A7 and Shelf Panel A10 using Cambolts & Camlocks B1 and Bolts B2 with washers.

Note:Please do not tighten Bolts B2 until step 14.

Page 7 of 11

Attach and tighten Upper Left Front Leg A2 and Rear Legs A3&A4 to the other Left Front Leg A2 and Rear Legs A3&A4 as shown above.