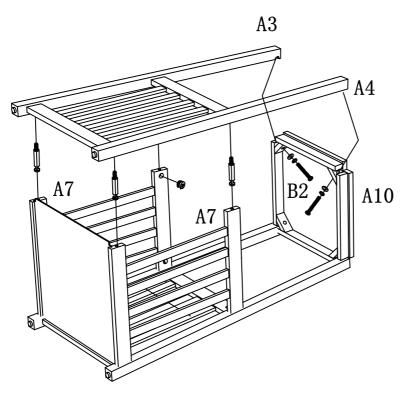

### Step 8

Attach Rear Legs A3&A4 to Side Frames A7 and Shelf Panel A10 using Cambolts & Camlocks B1 and Bolts B2 with washers.

Note:Please do not tighten Bolts B2 until step 14.

Page 7 of 11

Attach and tighten Upper Left Front Leg A2 and Rear Legs A3&A4 to the other Left Front Leg A2 and Rear Legs A3&A4 as shown above.