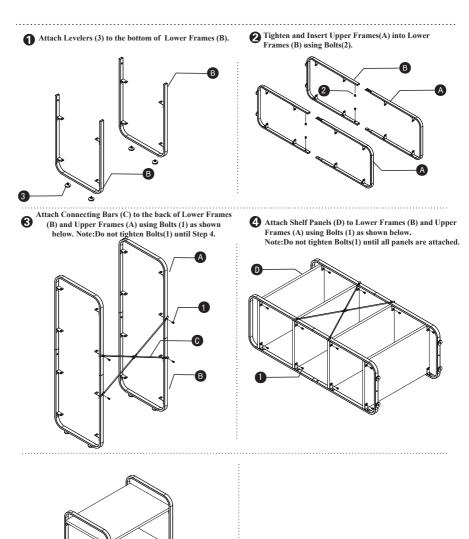

this may damage the product.
- 5. Please ensure you retain all the product packaging until the item completely assembled.
- 6. Please periodically check all fittings and re-tighten as necessary.
- 7. It is recommended that this item should be assembled by two adults.

#### Parts list:

| Upper Frame | Lower Frame | Connecting Bar | Shelf Panel |
|-------------|-------------|----------------|-------------|
| A           | В           | 0              | D           |
|             |             |                |             |
| 2PCS        | 2PCS        | 1PC            | 4PCS        |

### **Hardware list:**

| Bolt  | Bolt | Leveler |  |
|-------|------|---------|--|
| 0     | 2    | 8       |  |
|       |      |         |  |
| 20PCS | 4PCS | 4PCS    |  |



## **Assembly Instructions**