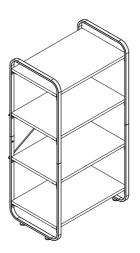

# **Assembly Instructions**

Style# BK1740 4 Tier Bookcase



#### NOTE TO CUSTOMERS:

- 1. For ease and speed of assembly we recommended that before you commence each step of the assembly that you identify all the parts required to complete that step.
- 2. We recommended that where possible you allow sufficient space to assembly the item as colose as possible to the place where it will be once assembled.
- 3. For the protection of youre furniture we recommended that the product is placed on protected surface during assembly to prevent any damage.
- 4. During assembly do not over tighten, as this may damage the product.
- 5. Please ensure you retain all the product packaging until the item completely assembled.
- 6. Please periodically check all fittings and re-tighten as necessary.
- 7. It is recommended that this item should be assembled by two a