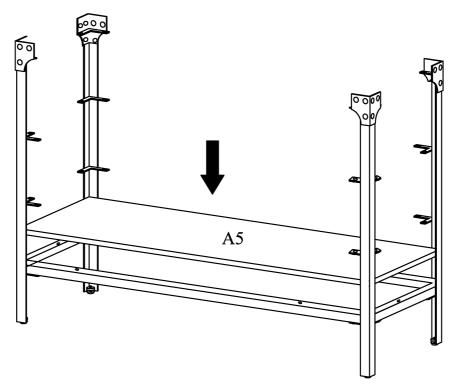

Step 4

Place Shelf Panel A5 onto Shelf Frame A4 as shown above.

Step 5

RPCS

Assemble Shelf Frame A4 to Legs A1 using Bolts B1. Note: Please do not tighten Bolts B1 until Step 9.

-Page 4 of 7-

Step 6

Place Shelf Panel A5 onto Shelf Frame as shown above.

# Step 8

2). Tighten Shelf Panels A5 to Shelf Frames A4 using Screws B3.

3) Then tighten Top Panel A3 to Top Frame A2 using Screws B3 as she

Place Top Panel onto Shelf Frame as shown above.

3). Then tighten Top Panel A3 to Top Frame A2 using Screws B3 as shown above.