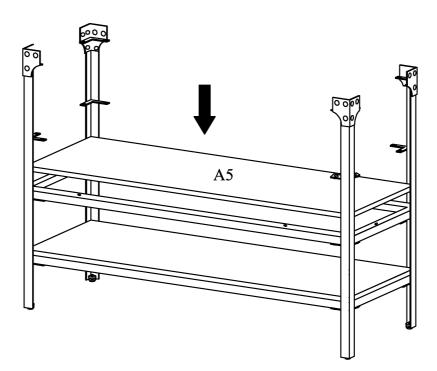

### Step 1

Anchor and Screw

Assemble Legs A1 to Shelf Frame A4 using Bolts B1, do not tighten Bolts B1 until Step 9.

Step 2

Place Shelf Panel A5 onto Shelf Frame A4 as shown above.

8PCS

Assemble Shelf Frame A4 to Legs A1 using Bolts B1. NOTE: Please do not tighten Bolts B1 until Step 9.