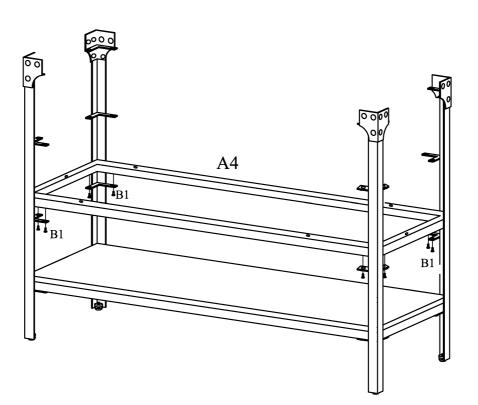

Step 4

Place Shelf Panel A5 onto Shelf Frame A4 as shown above.

Step 5

RPCS

Assemble Shelf Frame A4 to Legs A1 using Bolts B1. Note: Please do not tighten Bolts B1 until Step 9.

-Page 4 of 7-

Step 6

Place Shelf Panel A5 onto Shelf Frame as shown above.