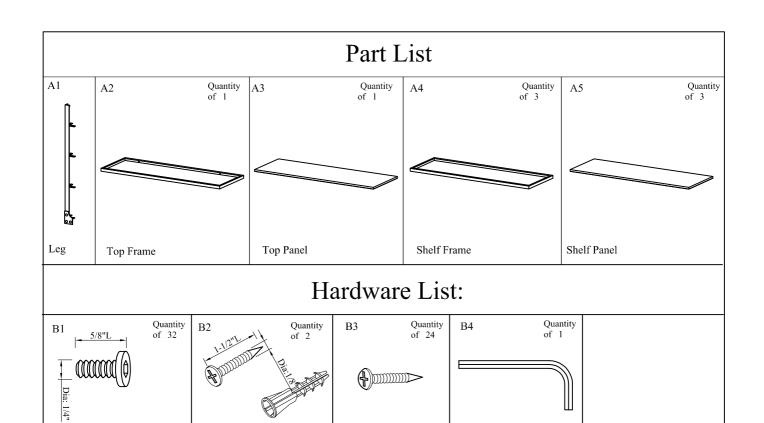

106 4 Tier Bookcase



### NOTE TO CUSTOMERS:

- For ease and speed of assembly we recommend that before you commence each step of the assembly that you identify all the parts required to complete that step.
- We recommend that where possible you allow sufficient space to assemble the item as close as possible to the place where it will be once assembled.
- For the protection of your furniture we recommend that the product is placed on protected surfaces during assembly to prevent any damage.
- During assembly do not over tighten ,as this may damage the product.
- Please ensure you retain all the product packaging until the item completely assembled.
- Please periodically check all fittings and re-tighten as necessary.
- It is recommended that this item should be assembled by two adults.



Screw

Allen Key

### Step 1

Anchor and Screw





Assemble Legs A1 to Shelf Frame A4 using Bolts B1, do not tighten Bolts B1 until Step 9.

Step 2



Place Shelf Panel A5 onto Shelf Frame A4 as shown above.





8PCS

Assemble Shelf Frame A4 to Legs A1 using Bolts B1. NOTE: Please do not tighten Bolts B1 until Step 9.

Step 4



Place Shelf Panel A5 onto Shelf Frame A4 as shown above.

Step 5



RPCS

Assemble Shelf Frame A4 to Legs A1 using Bolts B1. Note: Please do not tighten Bolts B1 until Step 9.

-Page 4 of 7-

Step 6



Place Shelf Panel A5 onto Shelf Frame as shown above.



# Step 8



2). Tighten Shelf Panels A5 to Shelf Frames A4 using Screws B3.

3) Then tighten Top Panel A3 to Top Frame A2 using Screws B3 as she

Place Top Panel onto Shelf Frame as shown above.

3). Then t