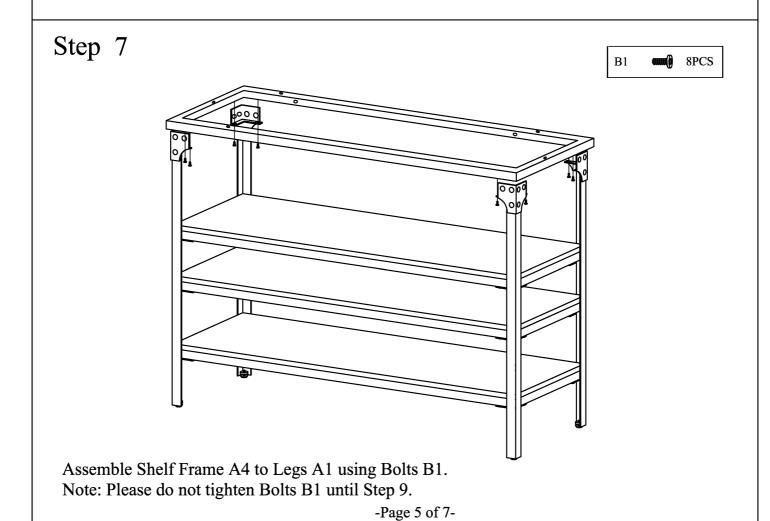

### Step 1

Anchor and Screw

Assemble Legs A1 to Shelf Frame A4 using Bolts B1, do not tighten Bolts B1 until Step 9.

Step 2

Place Shelf Panel A5 onto Shelf Frame A4 as shown above.

8PCS

Assemble Shelf Frame A4 to Legs A1 using Bolts B1. NOTE: Please do not tighten Bolts B1 until Step 9.