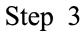

### Step 1

Anchor and Screw

Assemble Legs A1 to Shelf Frame A4 using Bolts B1, do not tighten Bolts B1 until Step 9.

Step 2

Place Shelf Panel A5 onto Shelf Frame A4 as shown above.

8PCS

Assemble Shelf Frame A4 to Legs A1 using Bolts B1. NOTE: Please do not tighten Bolts B1 until Step 9.