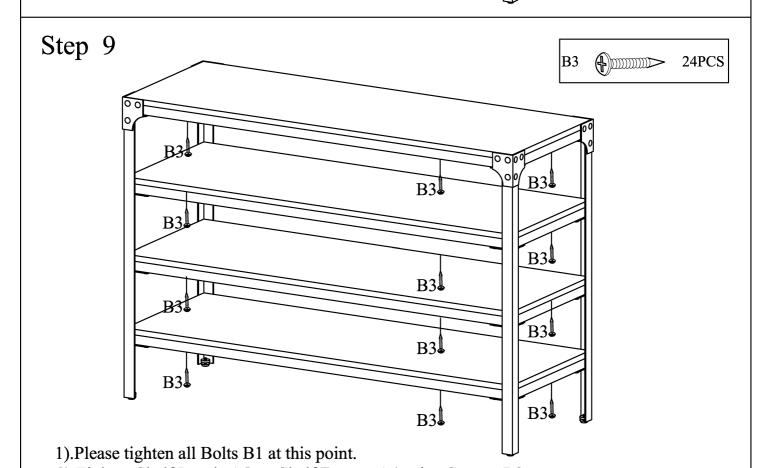

# Step 8

2). Tighten Shelf Panels A5 to Shelf Frames A4 using Screws B3.

3) Then tighten Top Panel A3 to Top Frame A2 using Screws B3 as she

Place Top Panel onto Shelf Frame as shown above.

3). Then tighten Top Panel A3 to Top Frame A2 using Screws B3 as shown above.