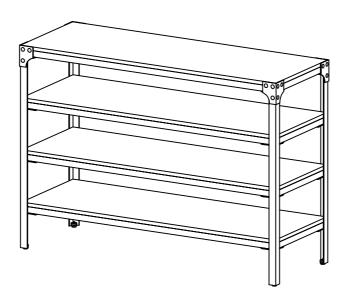

## **ASSEMBLY INSTRUCTIONS**

### Style # BK106 4 Tier Bookcase



### NOTE TO CUSTOMERS:

- For ease and speed of assembly we recommend that before you commence each step of the assembly that you identify all the parts required to complete that step.
- We recommend that where possible you allow sufficient space to assemble the item as close as possible to the place where it will be once assembled.
- For the protection of your furniture we recommend that the product is placed on protected surfaces during assembly to prevent any damage.
- During assembly do not over tighten ,as this may damage the product.
- Please ensure you retain all the product packaging until the item completely assembled.
- Please periodically check all fittings and re-tighten as necessary.
- It is recommended that this item should be assembled by two adults.



Screw

Allen Key

#