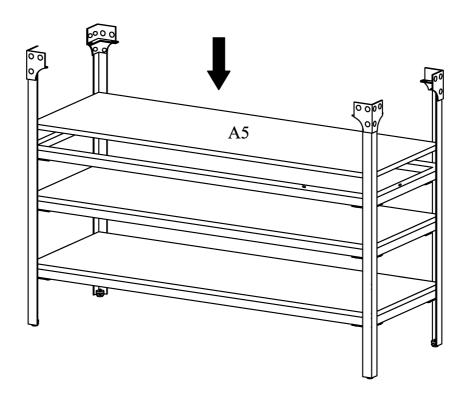

Step 4

Place Shelf Panel A5 onto Shelf Frame A4 as shown above.

Step 5

RPCS

Assemble Shelf Frame A4 to Legs A1 using Bolts B1. Note: Please do not tighten Bolts B1 until Step 9.

-Page 4 of 7-

Step 6

Place Shelf Panel A5 onto Shelf Frame as shown above.