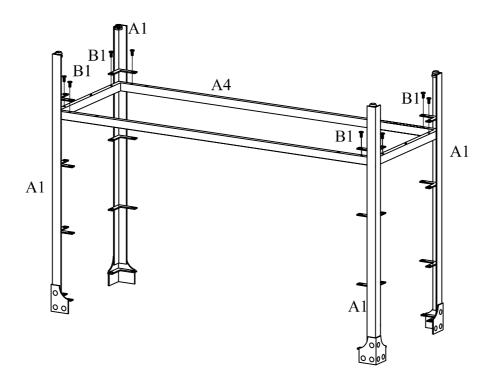

### Step 1

Anchor and Screw

Assemble Legs A1 to Shelf Frame A4 using Bolts B1, do not tighten Bolts B1 until Step 9.

Step 2

Place Shelf Panel A5 onto Shelf Frame A4 as shown above.

8PCS

Assemble Shelf Frame A4 to Legs A1 using Bolts B1. NOTE: Please do not tighten Bolts B1 until Step 9.