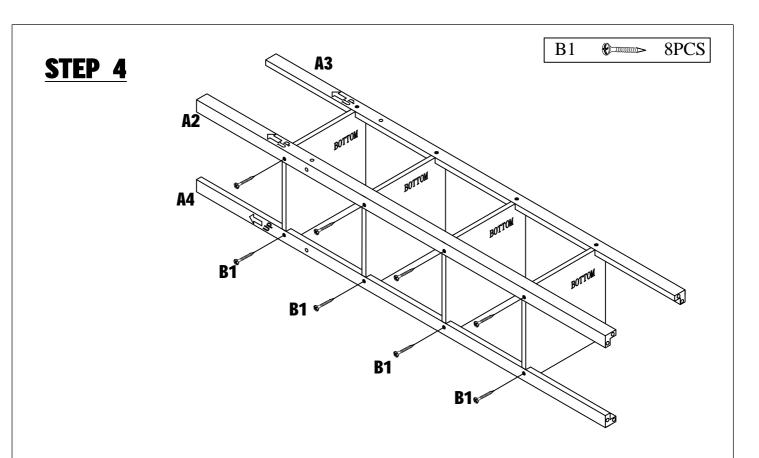

Page 3 of 6

Tighten Legs A2 &A4 to Shelves A1 using Screws B1 as shown above. NOTE: Please do not over tighten or keep turning the wooden screws.

Assemble Legs A2 & A3 & A4 to Top Panel A5 using Bolts with nut B3 & Wood Dowels B2 as shown above.