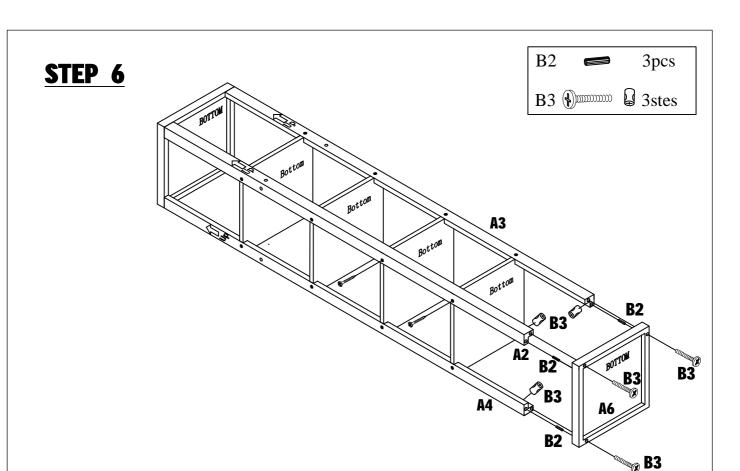

Assemble Legs A2 & A3 & A4 to Bottom Panel A6 using Bolts with nut B3 and Wood Dowels B2 as shown above.

B4 South 2sets

For you safety, please fix the corner bookcase to the wall with anchors and screws B4.