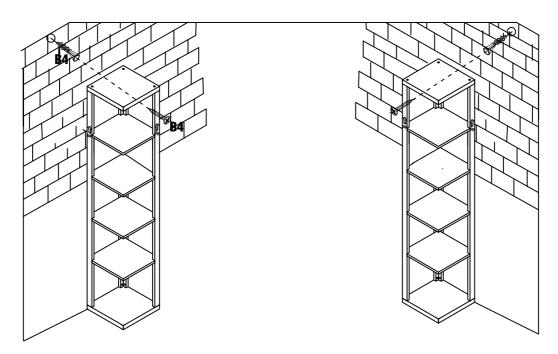

#### STEP 8

Also you can fix the corner bookcase to the wall in another way, only fix left side or right side of bookcase to the wall with anchors and screws.