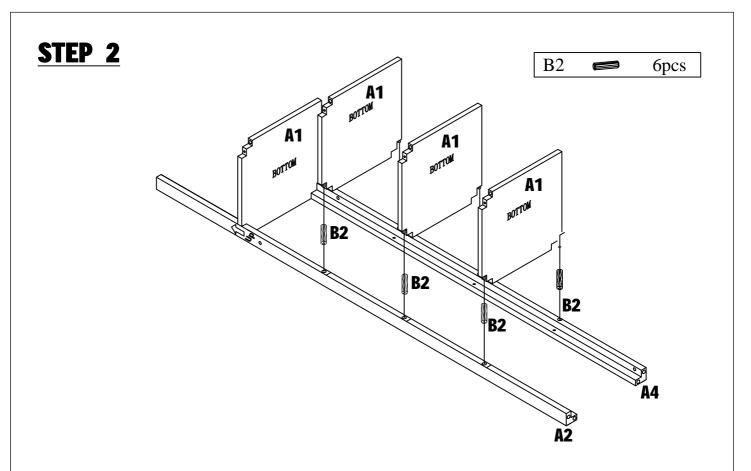

## Hardware List

Assemble Legs A2 & A4 to Shelf A1 using Wood Dowels B2.

Attach the rest of Shelves A1 to Legs A2 & A4 using Wood Dowels B2 as shown above.

Assemble Left Leg A3 to Shelves A1 using Wood Dowels B2 and Screws B1 as shown above. Note: Please make sure Shelves A1 exactly inserted into the grooves on Left Leg A3.