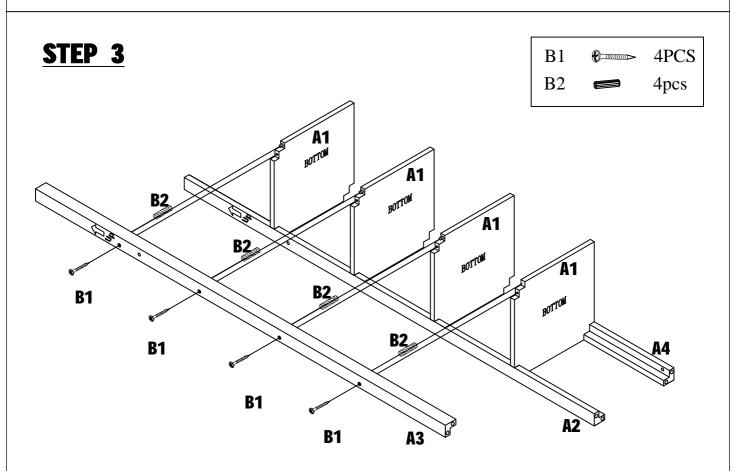

## Hardware List

Assemble Legs A2 & A4 to Shelf A1 using Wood Dowels B2.

Attach the rest of Shelves A1 to Legs A2 & A4 using Wood Dowels B2 as shown above.

Assemble Left Leg A3 to Shelves A1 using Wood Dowels B2 and Screws B1 as shown above. Note: Please make sure Shelves A1 exactly inserted into the grooves on Left Leg A3.