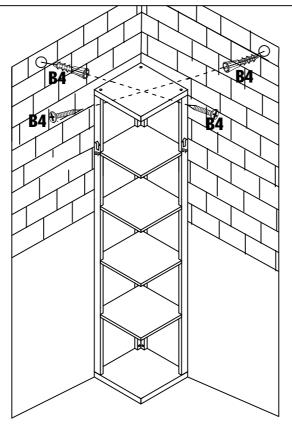

Assemble Legs A2 & A3 & A4 to Bottom Panel A6 using Bolts with nut B3 and Wood Dowels B2 as shown above.

B4 South 2sets

For you safety, please fix the corner bookcase to the wall with anchors and screws B4.