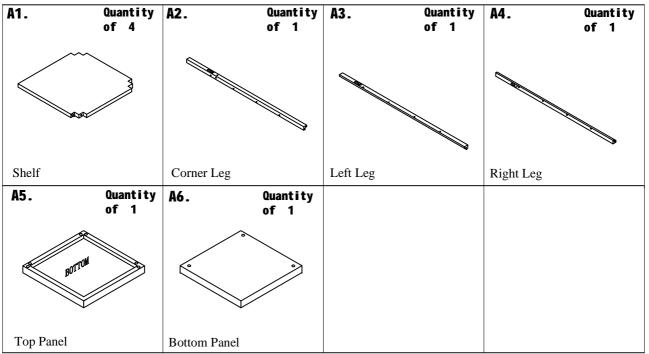

ly that you identify all the parts required to complete that step.
- We recommend that where possible you allow sufficient space to assemble the item as close as possible to the place where it will be once assembled.
- For the protection of your furniture we recommend that the product is placed on protected surfaces during assembly to prevent any damage.
- During assembly do not over tighten, as this may damage the product.
- Please ensure you retain all the product packaging until the item completely assembled.
- Please periodically check all fittings and re-tighten as necessary.
- Please never allow any liquids to remain on your furniture as absorption can cause the wood to warp or finish to de-laminate.
- It is recommended that this item should be assembled by two adults.

# Part List



## Hardware List







Assemble Legs A2 & A4 to Shelf A1 using Wood Dowels B2.



Attach the rest of Shelves A1 to Legs A2 & A4 using Wood Dowels B2 as shown above.



Assemble Left Leg A3 to Shelves A1 using Wood Dowels B2 and Screws B1 as shown above. Note: Please make sure Shelves A1 exactly inserted into the grooves on Left Leg A3.

Page 3 of 6



Tighten Legs A2 &A4 to Shelves A1 using Screws B1 as shown above. NOTE: Please do not over tighten or keep turning the wooden screws.



Assemble Legs A2 & A3 & A4 to Top Panel A5 using Bolts with nut B3 & Wood Dowels B2 as shown above.



Assemble Legs A2 & A3 & A4 to Bottom Panel A6 using Bolts with nut B3 and Wood Dowels B2 as shown above.





B4 South 2sets

For you safety, please fix the corner bookcase to the wall with anchors and s