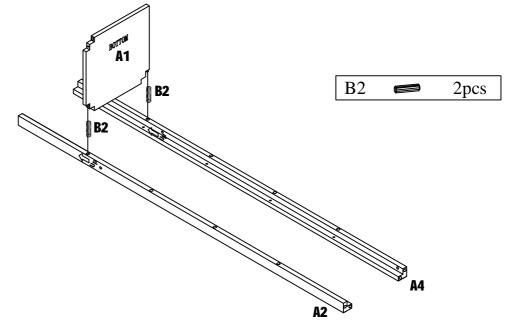

## Hardware List

Assemble Legs A2 & A4 to Shelf A1 using Wood Dowels B2.

Attach the rest of Shelves A1 to Legs A2 & A4 using Wood Dowels B2 as shown above.

Assemble Left Leg A3 to Shelves A1 using Wood Dowels B2 and Screws B1 as shown above. Note: Please make sure Shelves A1 exactly inserted into the grooves on Left Leg A3.