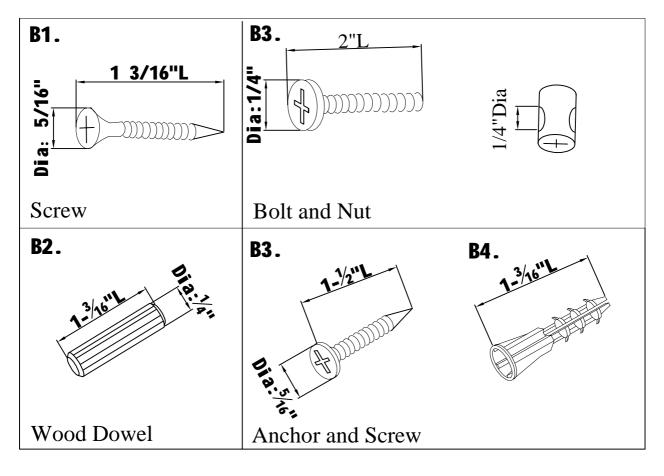

B2 and Screws B1 as shown above. Note: Please make sure Shelves A1 exactly inserted into the grooves on Left Leg A3.

Page 3 of 6



Tighten Legs A2 &A4 to Shelves A1 using Screws B1 as shown above. NOTE: Please do not over tighten or keep turning the wooden screws.



Assemble Legs A2 & A3 & A4 to Top Panel A5 using Bolts with nut B3 & Wood Dowels B2 as shown above.



Assemble Legs A2 & A3 & A4 to Bottom Panel A6 using Bolts with nut B3 and Wood Dowels B2 as shown above.





B4 South 2sets

For you safety, please fix the corner bookcase to the wall with anchors and screws B4.

#### STEP 8



Also you can fix the corner bookcase to the wall in another way, only fix left side or right side of bookcase to the wall with anchors and screws.

### APPENDIX: Dimension of Hardwares in this AI.