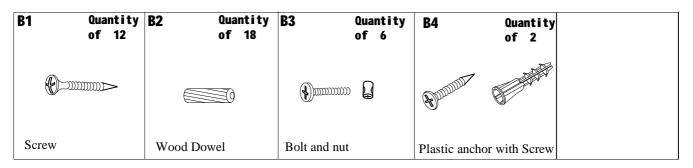

## Hardware List

Assemble Legs A2 & A4 to Shelf A1 using Wood Dowels B2.

Attach the rest of Shelves A1 to Legs A2 & A4 using Wood Dowels B2 as shown above.

Assemble Left Leg A3 to Shelves A1 using Wood Dowels B2 and Screws B1 as shown above. Note: Please make sure Shelves A1 exactly inserted into the grooves on Left Leg A3.