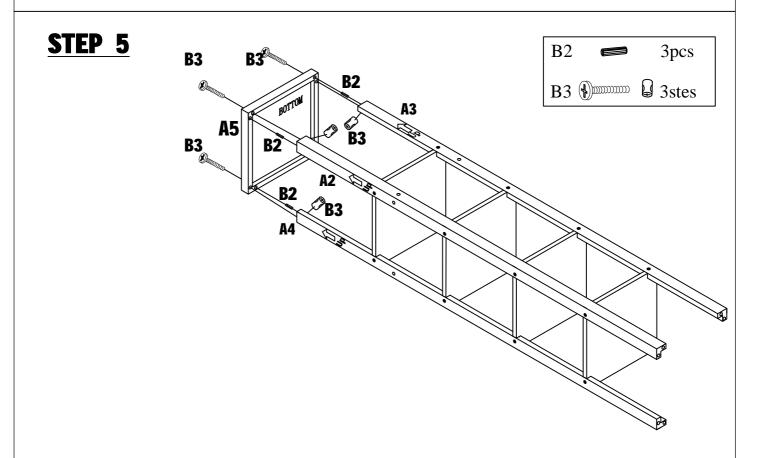

Page 3 of 6

Tighten Legs A2 &A4 to Shelves A1 using Screws B1 as shown above. NOTE: Please do not over tighten or keep turning the wooden screws.

Assemble Legs A2 & A3 & A4 to Top Panel A5 using Bolts with nut B3 & Wood Dowels B2 as shown above.