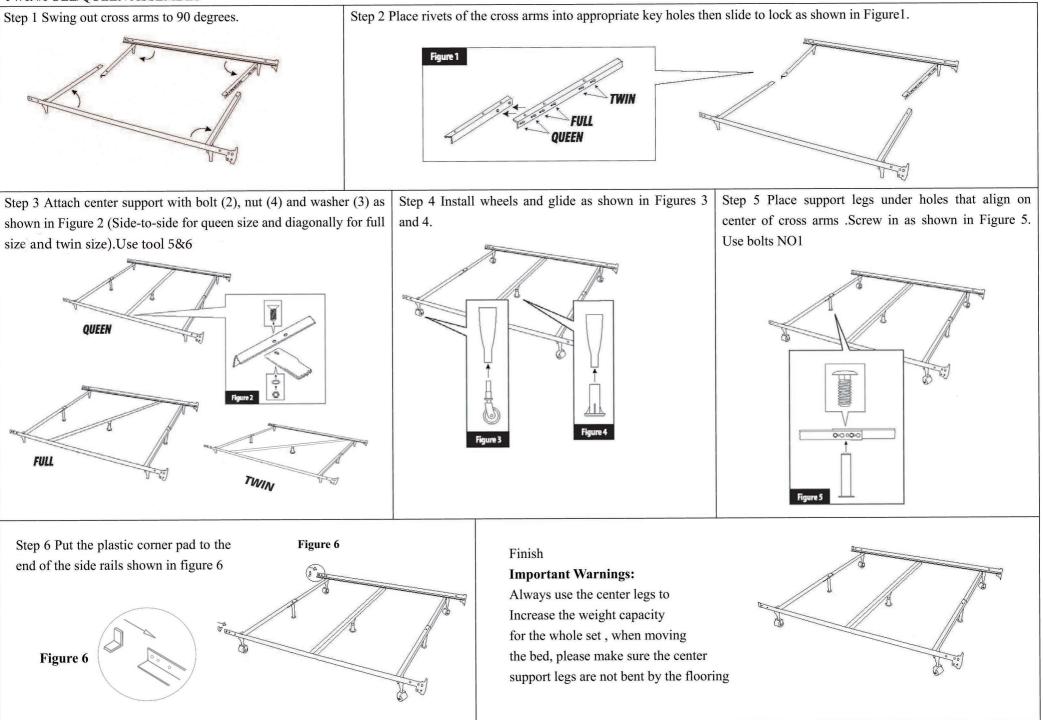

| Assembly Instruction                                                                                                                                                                                                                      | Parts List     |           |                                     |     |
|-------------------------------------------------------------------------------------------------------------------------------------------------------------------------------------------------------------------------------------------|----------------|-----------|-------------------------------------|-----|
| MODEL#B9003DC                                                                                                                                                                                                                             | Parts ID       | Image     | Description                         | Qty |
|                                                                                                                                                                                                                                           | А              | The sport | Side rail with cross<br>bar (left)  | 1   |
|                                                                                                                                                                                                                                           | В              | the des   | Side rail with cross<br>bar (right) | 1   |
|                                                                                                                                                                                                                                           | С              |           | Center Support Leg                  | 2   |
|                                                                                                                                                                                                                                           | D              |           | Plastic Corner Pad                  | 2   |
|                                                                                                                                                                                                                                           | Е              | GH        | Wheel Without<br>Brake              | 2   |
|                                                                                                                                                                                                                                           | F              |           | Wheel With Brake                    | 2   |
|                                                                                                                                                                                                                                           | G              |           | Center Support Bar                  | 1   |
|                                                                                                                                                                                                                                           | Н              |           | Glide                               | 1   |
|                                                                                                                                                                                                                                           | Hardware Parts |           |                                     |     |
|                                                                                                                                                                                                                                           | Parts ID       | Image     | Description                         | Qty |
| <b>Important Notice:</b><br>This item designed to universal for TWIN/FULL/QUEEN three size,<br>Please follow the steps to get your desired size; Make sure the<br>Center Support Bar are correctly assembled see Details in <b>Step 3</b> | 1              |           | Bolt 15mm                           | 2   |
|                                                                                                                                                                                                                                           | 2              |           | Bolt 25mm                           | 2   |
|                                                                                                                                                                                                                                           | 3              | 0         | Washers                             | 2   |
|                                                                                                                                                                                                                                           | 4              | Ø         | Nut                                 | 2   |
|                                                                                                                                                                                                                                           | 5              | S         | Wrench                              | 1   |
|                                                                                                                                                                                                                                           | 6              |           | Allen Key                           | 1   |

## MODEL#:B9003DC TWIN/FULL/QUEEN ASSEMBLY