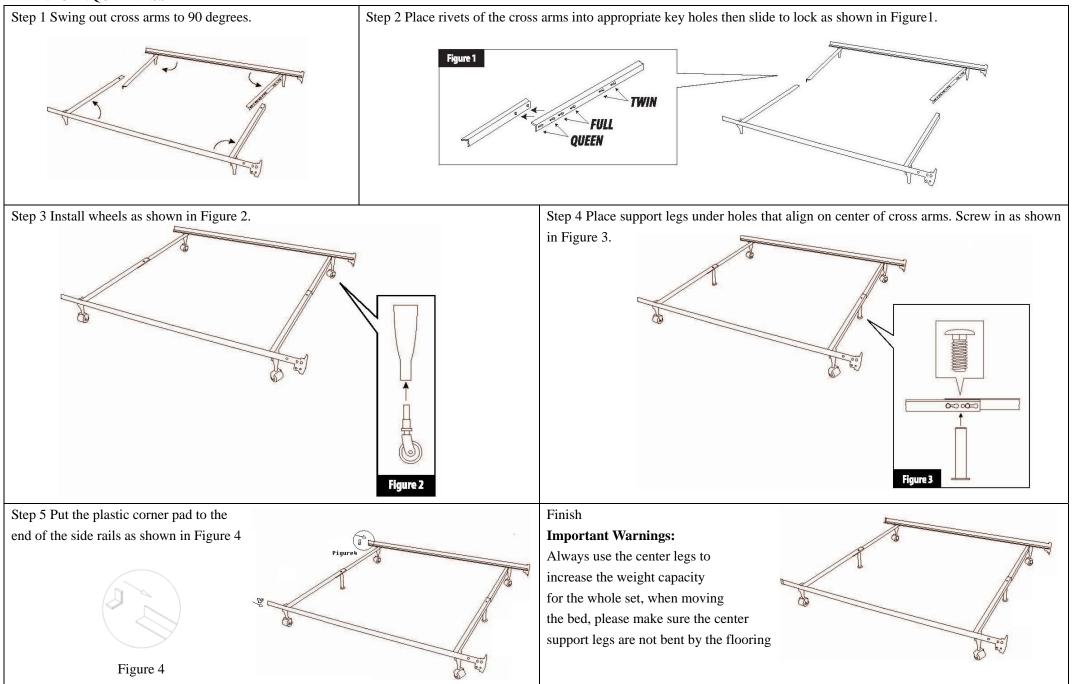

| F              |         | Wheels With Brake                  | 2   |
| <b>Important Notice:</b><br>This item designed to universal for TWIN/FULL/QUEEN three size.<br>Please follow the steps to get your desired size; | Hardware Parts |         |                                    |     |
|                                                                                                                                                  | Parts ID       | Image   | Description                        | Qty |
|                                                                                                                                                  | 1              |         | Bolt 15mm                          | 2   |

## MODEL#:9001

## TWIN/FULL/QUEEN ASSEMBLY