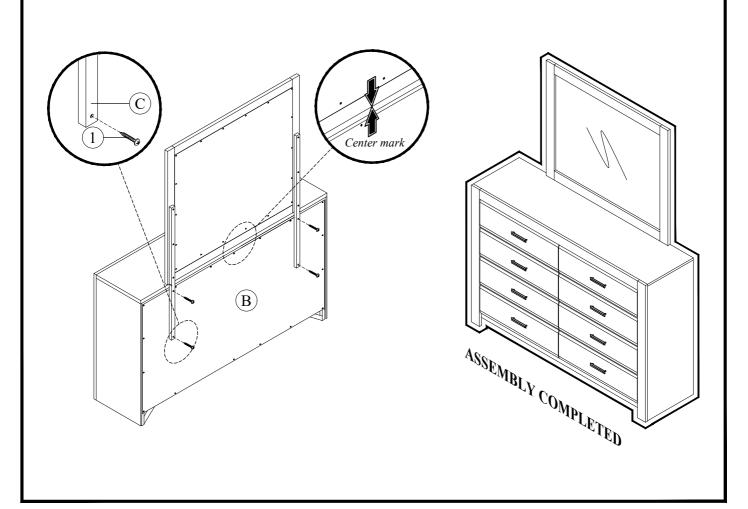

## STEP 2

Place the mirror with support on the top of dresser (B). Then align center as shown and tighten with PHCB screw (1).