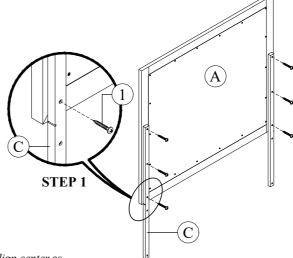

## STEP 1

Attach mirror support (C) to the mirror back (A), then tighten with screw (1). Make sure the marking line on mirror support is at the same level as the bottom of mirror.