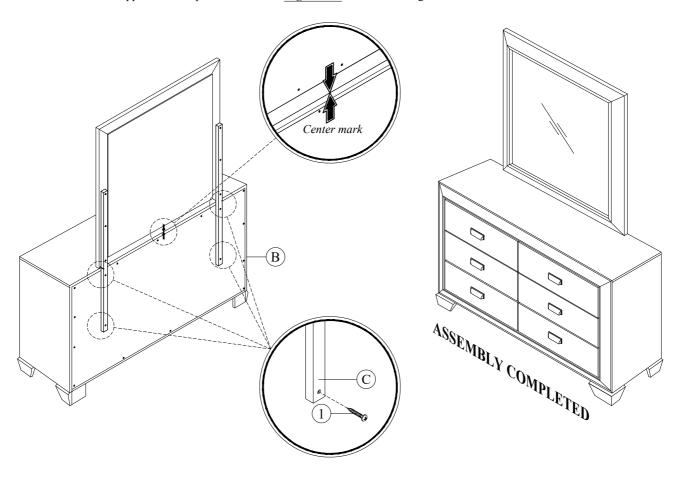

## STEP 2

Place the mirror with support on the top of dresser. Then align center as shown and tighten with screw.