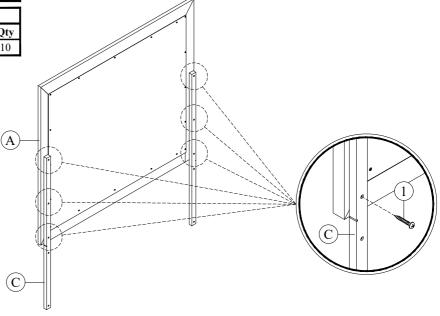

## STEP 1

Attach mirror support to the mirror back, then tighten with screw. Make sure the marking line on mirror support is at the same level as the bottom of mirror.