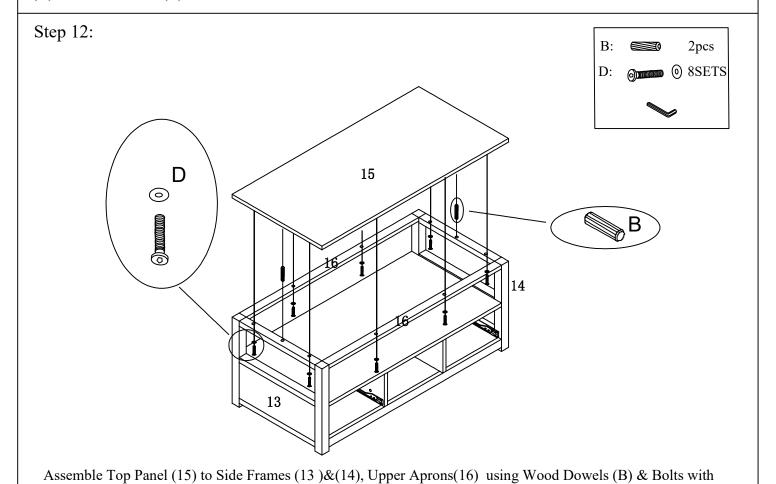

Page 9 of 12

Assemble Left & Right Frame(13) &(14) to Bottom Panel(21), Shelf (17) and Upper Aprons (16) using Camlocks (A) & Wood Dowels (B) as shown above.

Page 10 of 12

washers (D) as shown above.