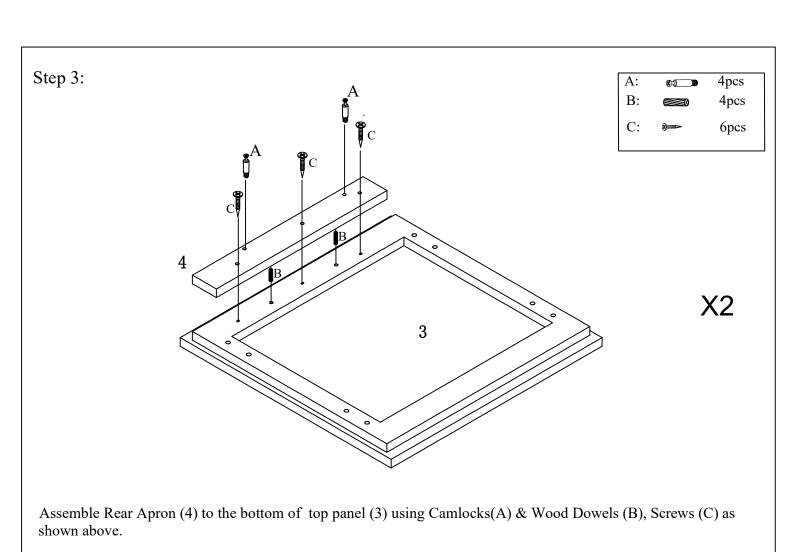

# Hardware List

Page 4 of 12

Assemble Front Aprons (5), Back Panel (6) and Shelf (7) to Left Frame (1) using Camlocks(A) & Wood Dowels (B) as shown above.

Assemble Front Aprons (5), Back Panel (6) and Shelf (7) to Right Frame (2) using Camlocks(A) & Wood Dowels (B) as shown above.