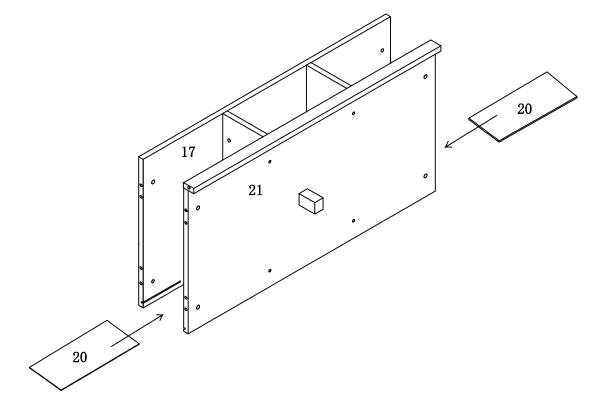

Page 8 of 12

Assemble Bottom Panel(21) to Dividers (18) &(19) using Wood Dowels (B) & Screws (G) as shown above.

Step 10:

Insert Back Panels (20) into grooves on Shelf (17) & Bottom Panel (21) as shown above.

Page 11 of 12

Attach Plastic Connect Blocks (E) to Bottom Panel (21) to hold Back Panel (20) & Dividers (18) &(19), Shelf (17) using included Screws as shown above.