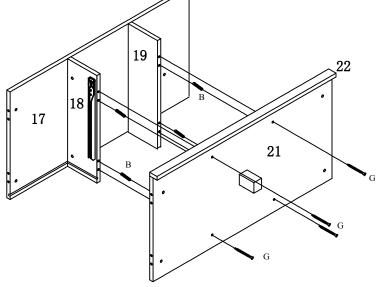

Page 8 of 12

Assemble Bottom Panel(21) to Dividers (18) &(19) using Wood Dowels (B) & Screws (G) as shown above.

Step 10:

Insert Back Panels (20) into grooves on Shelf (17) & Bottom Panel (21) as shown above.

Page 9 of 12

Assemble Left & Right Frame(13) &(14) to Bottom Panel(21), Shelf (17) and Upper Aprons (16) using Camlocks (A) & Wood Dowels (B) as shown above.

Page 10 of 12

washers (D) as shown above.