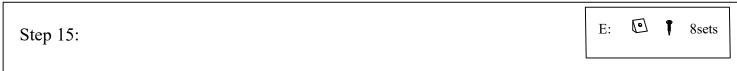

Page 11 of 12

Attach Plastic Connect Blocks (E) to Bottom Panel (21) to hold Back Panel (20) & Dividers (18) &(19), Shelf (17) using included Screws as shown above.