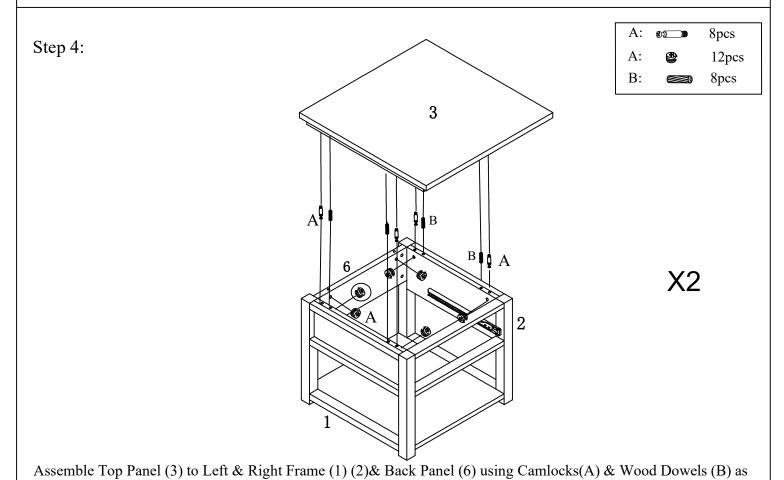

# Hardware List

Page 4 of 12

Assemble Front Aprons (5), Back Panel (6) and Shelf (7) to Left Frame (1) using Camlocks(A) & Wood Dowels (B) as shown above.

Assemble Front Aprons (5), Back Panel (6) and Shelf (7) to Right Frame (2) using Camlocks(A) & Wood Dowels (B) as shown above.