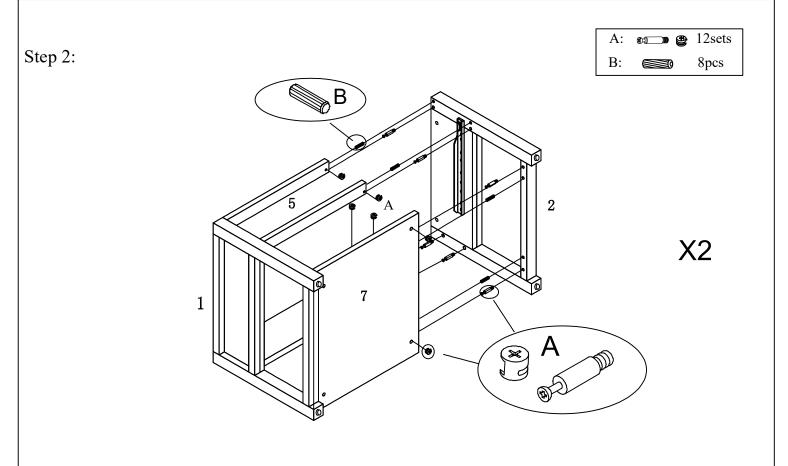

# Hardware List

Page 4 of 12

Assemble Front Aprons (5), Back Panel (6) and Shelf (7) to Left Frame (1) using Camlocks(A) & Wood Dowels (B) as shown above.

Assemble Front Aprons (5), Back Panel (6) and Shelf (7) to Right Frame (2) using Camlocks(A) & Wood Dowels (B) as shown above.