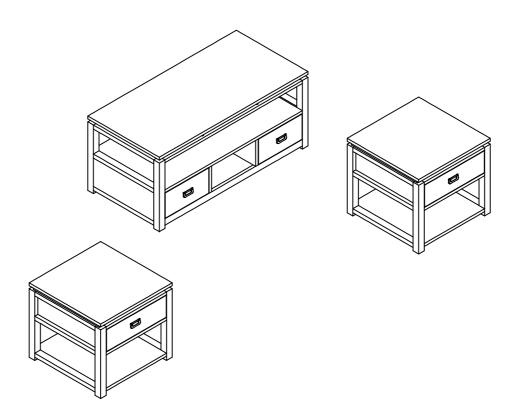

## ASSEMBLY INSTRUCTIONS

Style # T999 & T998 TABLE SETS

#### Part List Quantity Quantity Quantity **Quantity** 2 1 of 2 of 2 of 2 Left frame-End table Rear Apron-End table Top Panel-End table Right frame-End table Quantity **Quantity** Quantity **Quantity** 7 8 5 of 2 of 2 of 2 of 4 Shelf -End table Back Panel-End table Front Apron-End table Drawer front Panel -End table Quantity Quantity Quantity Quantity 9 10 11 12 of 2 of 2 of 2 of 2 Drawer Right Side Panel-End table Drawer Bottom Panel-End table Drawer Back Panel-End table Drawer Left Side Panel-End table **Quantity Quantity Quantity** 14 Quantity 13 15 16 of 2 Upper Apron-Coffee table Left frame-Coffee table Left frame-Coffee table Top Panel-Coffee table **Quantity Quantity** Quantity **Quantity** 19 20 18 17 of 1 of 1 of 2 of 1 Divider-Coffee table Back Panel-Coffee table Shelf-Coffee table Divider-Coffee table Quantity **Quantity** Quantity 22 Quantity 21 24 23 of of 1 of 1 of 1 Drawer Front Panel-Coffee table Bottom Panel-Coffee table Center Leg-Coffee table Lower Apron-Coffee table Quantity Quantity Quantity **Quantity** 27 26 28 25 of 1 of 1 of 1 Drawer Bottom Panel-Coffee table Drawer Left Panel-Coffee table Drawer Right Panel-Coffee table Drawer Back Panel-Coffee table