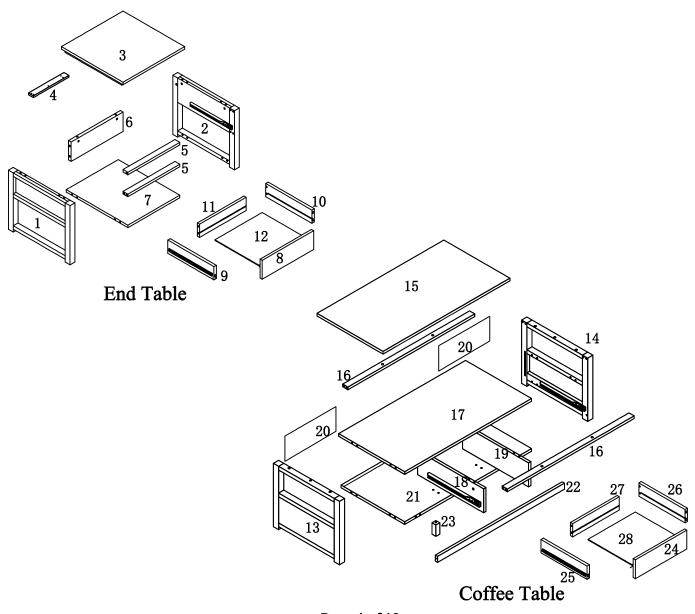

#### Part List Quantity Quantity Quantity **Quantity** 2 1 of 2 of 2 of 2 Left frame-End table Rear Apron-End table Top Panel-End table Right frame-End table Quantity **Quantity** Quantity **Quantity** 7 8 5 of 2 of 2 of 2 of 4 Shelf -End table Back Panel-End table Front Apron-End table Drawer front Panel -End table Quantity Quantity Quantity Quantity 9 10 11 12 of 2 of 2 of 2 of 2 Drawer Right Side Panel-End table Drawer Bottom Panel-End table Drawer Back Panel-End table Drawer Left Side Panel-End table **Quantity Quantity Quantity** 14 Quantity 13 15 16 of 2 Upper Apron-Coffee table Left frame-Coffee table Left frame-Coffee table Top Panel-Coffee table **Quantity Quantity** Quantity **Quantity** 19 20 18 17 of 1 of 1 of 2 of 1 Divider-Coffee table Back Panel-Coffee table Shelf-Coffee table Divider-Coffee table Quantity **Quantity** Quantity 22 Quantity 21 24 23 of of 1 of 1 of 1 Drawer Front Panel-Coffee table Bottom Panel-Coffee table Center Leg-Coffee table Lower Apron-Coffee table Quantity Quantity Quantity **Quantity** 27 26 28 25 of 1 of 1 of 1 Drawer Bottom Panel-Coffee table Drawer Left Panel-Coffee table Drawer Right Panel-Coffee table Drawer Back Panel-Coffee table