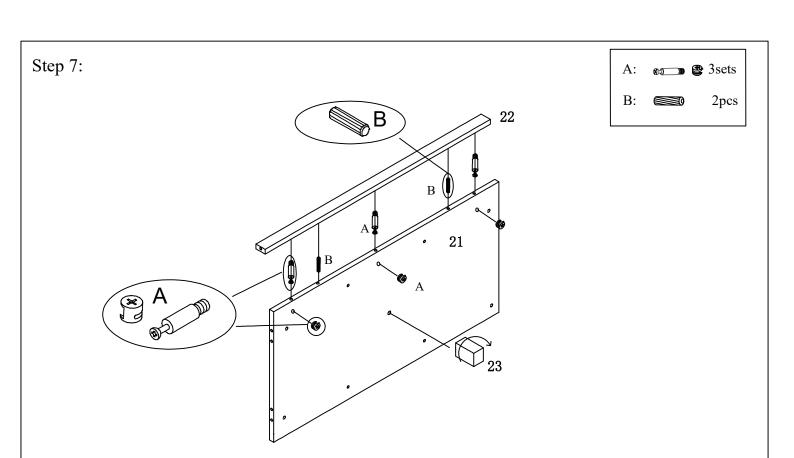

Page 8 of 12

Assemble Bottom Panel(21) to Dividers (18) &(19) using Wood Dowels (B) & Screws (G) as shown above.

Step 10:

Insert Back Panels (20) into grooves on Shelf (17) & Bottom Panel (21) as shown above.