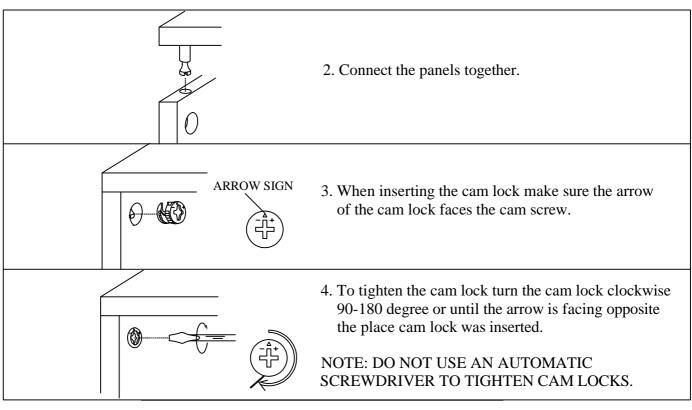

we recommend that before you commence each step of the assembly that you identify all the parts required to complete that step.
- We recommend that where possible you allow sufficient space to assemble the item as close as possible to the place where it will be once assembled.
- For the protection of your furniture we recommend that the product is placed on protected surfaces during assembly to prevent any damage.
- During assembly do not over tighten, as this may damage the product.
- Please ensure you retain all the product packaging until the item completely assembled.
- Please periodically check all fittings and re-tighten as necessary.
- It is recommended that this item should be assembled by two adults.

## To insert a cam lock: (Please read below instructions before assembling)





### Note:

- Read these instructions carefully before assembling.
- Tools required : Phillips screwdriver, flat screwdriver.
- Find a clean, smooth area on which to work, such as a carpet, in order to avoid scratching the wood surfaces.
- Wait to dispose of the packing material until assembly is complete and all parts and hardware are accounted for.
- Two or more people might be required for assembly.

#### Part List Quantity Quantity Quantity **Quantity** 2 1 of 2 of 2 of 2 Left frame-End table Rear Apron-End table Top Panel-End table Right frame-End table Quantity **Quantity** Quantity **Quantity** 7 8 5 of 2 of 2 of 2 of 4 Shelf -End table Back Panel-End table Front Apron-End table Drawer front Panel -End table Quantity Quantity Quantity Quantity 9 10 11 12 of 2 of 2 of 2 of 2 Drawer