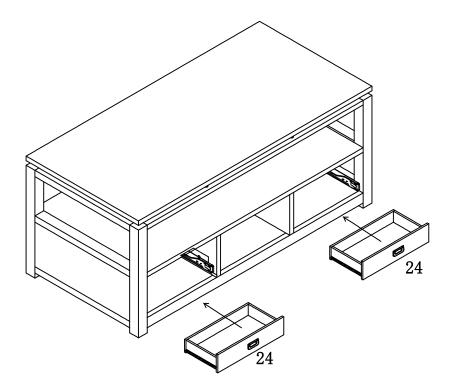

## Step 14:

Attach Drawer Front Panel(24) to Drawer Side Panels(25) &(26) using Camlocks (A).

Attach Handle (F) to Drawer Front Panel (24)using included screws.

Insert the drawer into the cabinet of coffee table as shown above.