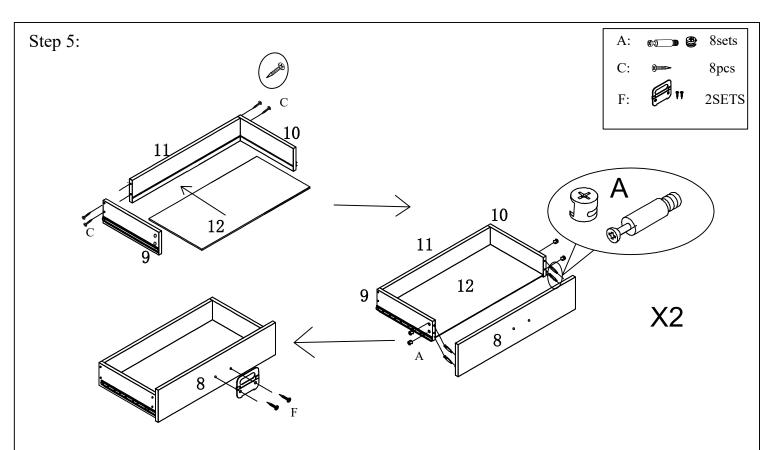

Page 5 of 12

Page 6 of 12

shown above.

Assemble Drawer Side Panels (9) & (10) to Drawer Back Panel (11) using Screws(C). Insert Drawer Bottom Panel (12) into grooves on Drawer Side Panels(9) & (10). Attach Drawer Front Panel(8) to Drawer Side Panels(9) & (10) using Camlocks (A). Attach Handle (F) to Drawer Front Panel (8) using included screws.