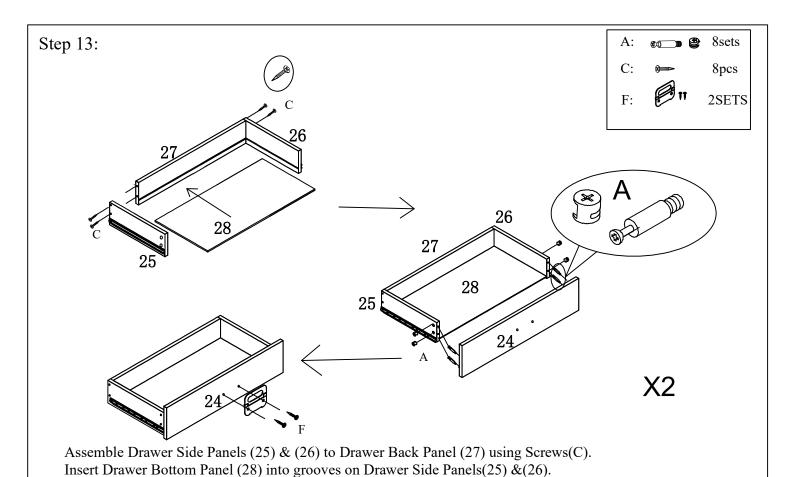

Page 5 of 12

Page 6 of 12

shown above.

Assemble Drawer Side Panels (9) & (10) to Drawer Back Panel (11) using Screws(C). Insert Drawer Bottom Panel (12) into grooves on Drawer Side Panels(9) & (10). Attach Drawer Front Panel(8) to Drawer Side Panels(9) & (10) using Camlocks (A). Attach Handle (F) to Drawer Front Panel (8) using included screws.