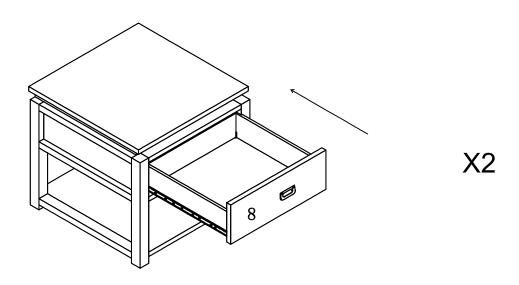

## Step 6:

Insert the drawer into the cabinet of end table as shown above.

Assemble Lower Apron (22) to Bottom Panel(21) using Camlocks(A) & Wood Dowels (B) as shown above. Then tighten Center Leg(23) to the bottom of bottom panel (21).