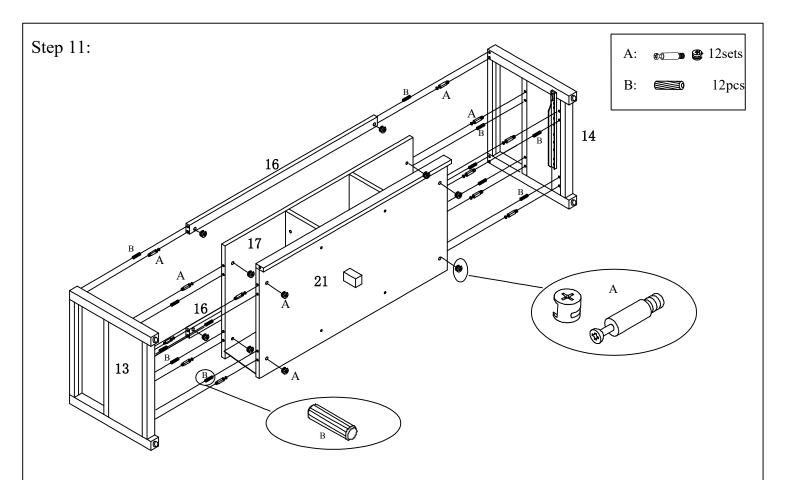

Page 9 of 12

Assemble Left & Right Frame(13) &(14) to Bottom Panel(21), Shelf (17) and Upper Aprons (16) using Camlocks (A) & Wood Dowels (B) as shown above.

Page 10 of 12

washers (D) as shown above.