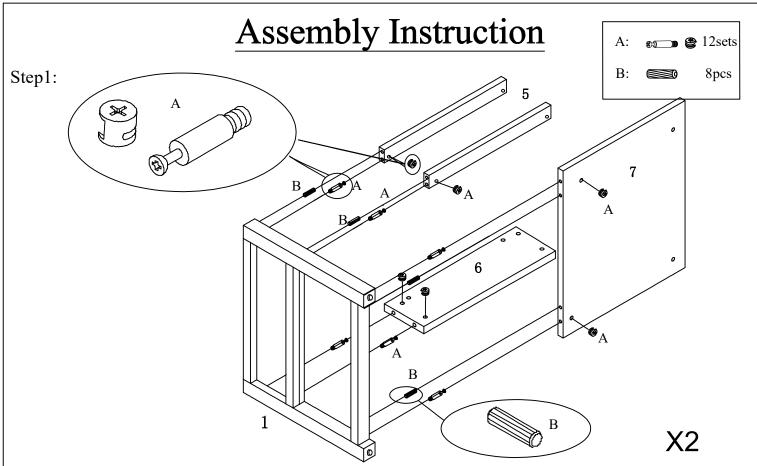

# Hardware List

Page 4 of 12

Assemble Front Aprons (5), Back Panel (6) and Shelf (7) to Left Frame (1) using Camlocks(A) & Wood Dowels (B) as shown above.

Assemble Front Aprons (5), Back Panel (6) and Shelf (7) to Right Frame (2) using Camlocks(A) & Wood Dowels (B) as shown above.