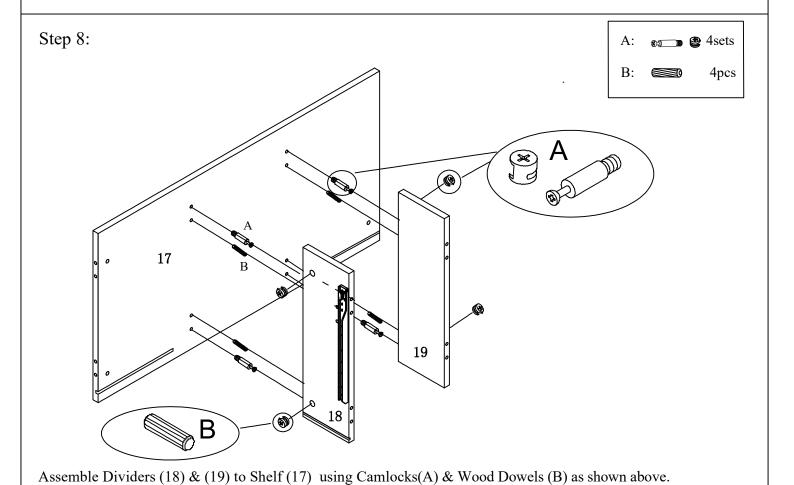

# Hardware List

Page 4 of 12

Assemble Front Aprons (5), Back Panel (6) and Shelf (7) to Left Frame (1) using Camlocks(A) & Wood Dowels (B) as shown above.

Assemble Front Aprons (5), Back Panel (6) and Shelf (7) to Right Frame (2) using Camlocks(A) & Wood Dowels (B) as shown above.

Page 5 of 12

Page 6 of 12

shown above.

Assemble Drawer Side Panels (9) & (10) to Drawer Back Panel (11) using Screws(C). Insert Drawer Bottom Panel (12) into grooves on Drawer Side Panels(9) & (10). Attach Drawer Front Panel(8) to Drawer Side Panels(9) & (10) using Camlocks (A). Attach Handle (F) to Drawer Front Panel (8) using included screws.