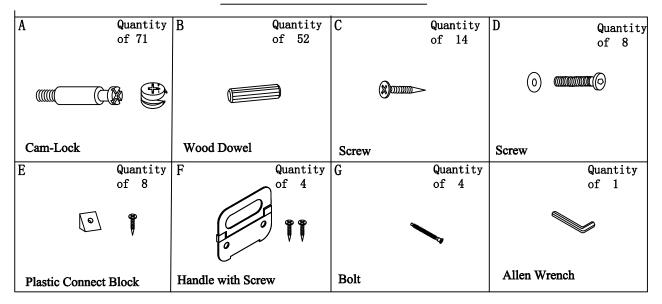

# Hardware List

Page 4 of 12

Assemble Front Aprons (5), Back Panel (6) and Shelf (7) to Left Frame (1) using Camlocks(A) & Wood Dowels (B) as shown above.

Assemble Front Aprons (5), Back Panel (6) and Shelf (7) to Right Frame (2) using Camlocks(A) & Wood Dowels (B) as shown above.