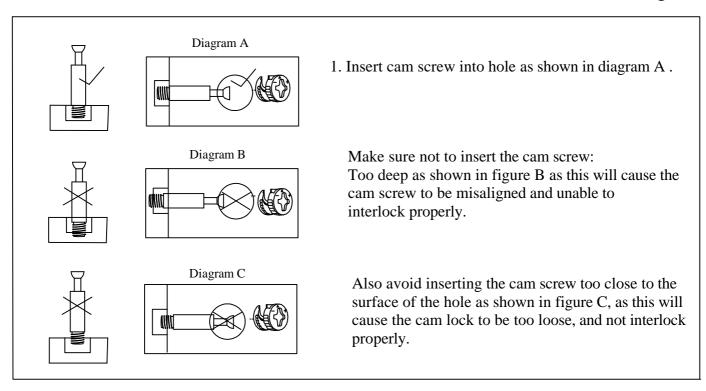

ly we recommend that before you commence each step of the assembly that you identify all the parts required to complete that step.
- We recommend that where possible you allow sufficient space to assemble the item as close as possible to the place where it will be once assembled.
- For the protection of your furniture we recommend that the product is placed on protected surfaces during assembly to prevent any damage.
- During assembly do not over tighten, as this may damage the product.
- Please ensure you retain all the product packaging until the item completely assembled.
- Please periodically check all fittings and re-tighten as necessary.
- It is recommended that this item should be assembled by two adults.

## To insert a cam lock: (Please read below instructions before assembling)





### Note:

- Read these instructions carefully before assembling.
- Tools required : Phillips screwdriver, flat screwdriver.
- Find a clean, smooth area on which to work, such as a carpet, in order to avoid scratching the wood surfaces.
- Wait to dispose of the packing material until assembly is complete and all parts and hardware are accounted for.
- Two or more people might be required for assembly.

#### Part List Quantity Quantity Quantity **Quantity** 2 1 of 2 of 2 of 2 Left frame-End table Rear Apron-End table Top Panel-End table Right frame-End table Quantity **Quantity** Quantity **Quantity** 7 8 5 of 2 of 2 of 2 of 4 Shelf -End table Back Panel-End table Front Apron-End table Drawer front Panel -End table Quantity Quantity Quantity Quantity 9 10 11 12 of 2 of 2 of 2 of 2 Drawe